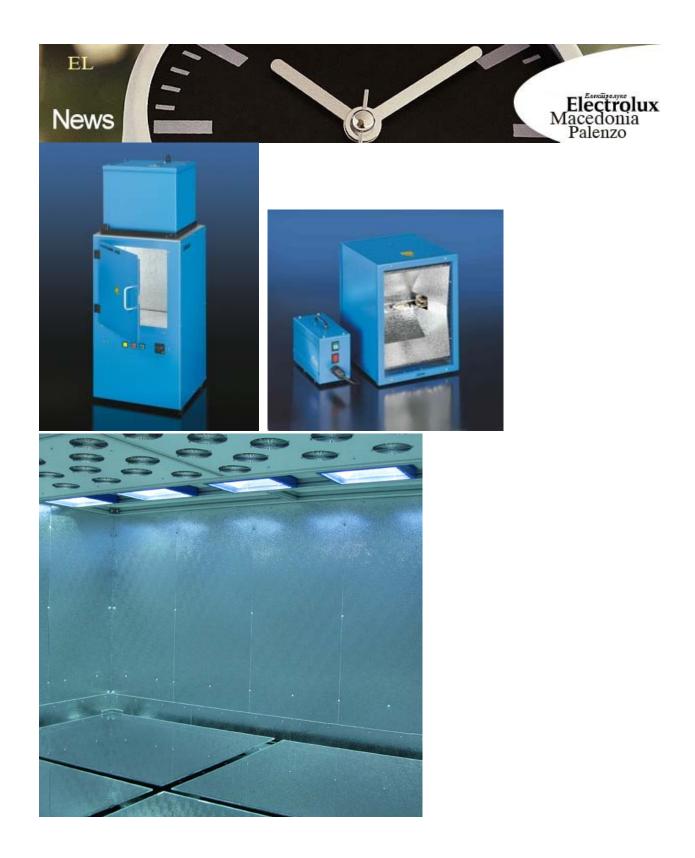

## UV Cube 400 SOL

- Closed tabletop unit, especially appropriate for laboratory use
- Homogeneous irradiation
- Useful irradiation area approx. 300 mm x 400 mm
- High operational safety, the door is locked when the shutter is open and the shutter is locked when the door is open

### SOL 500, SOL 1200, SOL 2000

- Universally combinable lamp modules with different electric outputs
- Can be integrated into climatic chambers
- Lamp spectrum corresponds to natural sunlight
- Radiation intensities depend upon distance from the lamp
- Ozone-free lamps with long service-life
- Easy lamp exchange