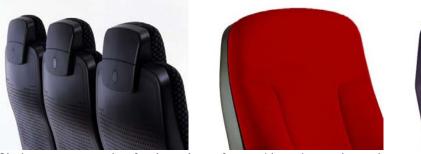

sprotivno se snosat posledici vo smislana clenovite 163 i 164 od Backrest padding is anatomically contoured, with lateral support and head pad, and vertical and horizontal grooves for added comfort. Seat padding has a smooth anatomical form and is free of grooves of any type in order to prevent accumulation of dirt on the surface. Protective pieces made of IF727 material are incorporated on the back of the seat and backrest. These fully washable pieces prevent the upholstered surfaces in these areas from becoming scratched or dirty.

An HR version can also be used for the backrest. In this case, the headrest is integrated in the backrest rather than being added on as a separate element. The ergonomic advantage of this type of headrest is that it takes the form of a natural prolongation of the backrest, avoiding the need for an add-on accessory element.