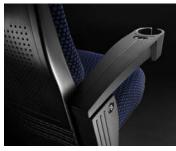

# КC Factory - Intelligent Engeneering, Shop, Sales and Service

Rows are formed by interconnected backrests, which ensures complete rigidity and stability, and reinforces fixing to the floor surface.

Chair arms are made of polyurethane foam with an internal metal structure. They are compact in form and consist of a single piece with an integrated cupholder. Both the seat and the backrest incorporate the TX acoustic system, consisting of acoustic perforations on the back and bottom covers. The system provides an excellent acoustic response. Optionally, the upper rear face of the backrest can incorporate an upholstered section. The seat can be fully upholstered without losing any of its acoustic properties.