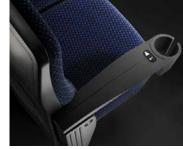

The position of the seat is fixed.

Each chair is mounted on a central pedestal. The pedestal is attached to an internal bridge that links the individual units to form rows that are completely rigid and stable. Pedestals are made of tubular steel finished in black or grey epoxy paint. Chairs are fixed to the floor surface using expansion plugs. The base of the pedestal can be adjusted to the slope of the hall where seating is installed.

# КC Factory - Intelligent Engeneering, Shop, Sales and Service

Rows are formed by interconnected backrests, which ensures complete rigidity and stability, and reinforces fixing to the floor surface.

Chair arms are made of polyurethane foam with an internal metal structure. They are compact in form and consist of a single piece with an integrated cupholder. Both the seat and the backrest incorporate the TX acoustic system, consisting of acoustic perforations on the back and bottom covers. The system provides an excellent acoustic response. Optionally, the upper rear face of the backrest can incorporate an upholstered section. The seat can be fully upholstered without losing any of its acoustic properties.