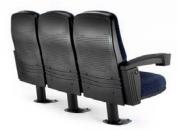

The position of the seat is fixed.

Each chair is mounted on a central pedestal. The pedestal is attached to an internal bridge that links the individual units to form rows that are completely rigid and stable. Pedestals are made of tubular steel finished in black or grey epoxy paint. Chairs are fixed to the floor surface using expansion plugs. The base of the pedestal can be adjusted to the slope of the hall where seating is installed.

# КC Factory - Intelligent Engeneering, Shop, Sales and Service

Rows are formed by interconnected backrests, which ensures complete rigidity and stability, and reinforces fixing to the floor surface.

Chair arms are made of polyurethane foam with an internal metal structure. They are compact in form and consist of a single piece with an integrated cupholder. Both the seat and the backrest incorporate the TX acoustic system, consisting of acoustic perforations on the back and bottom covers. The system provides an excellent acoustic response. Optionally, the upper rear face of the backrest can incorporate an upholstered section. The seat can be fully upholstered without losing any of its acoustic properties.