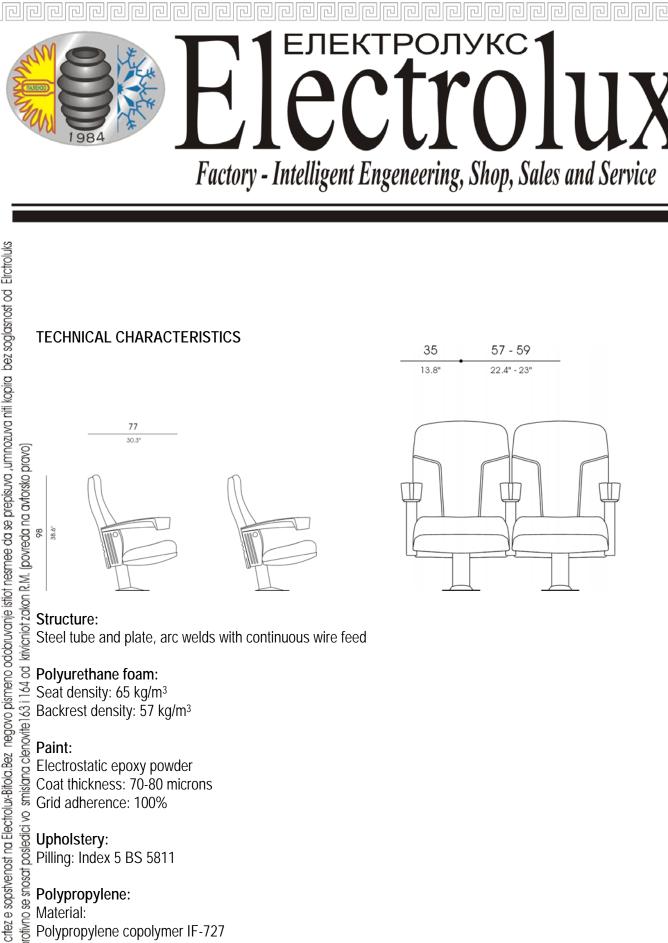

<u>jovo</u>

5

5

A spacious modular chair with fully interchangeable components.

The minimum nominal distance between seat axes is 58 cm.

krivicniot zakon R.M. (povreda na avtorsko pravo) This distance is achieved not by using wider arms or extensions between units, but rather by increasing the dimensions of the seat and backrest. As a result, the actual width of the backrest is 56 cm, a size that ensures a high level of comfort.

Adresa: ul.Braka Mingovi 18, 7000 Bitola; tel: 047/203-330 ,203 900ul.A.Guslarot.1a 02/329 8 130 Skopje

www.electrolux.com.mk www.elektroluks.com.mk e-mail: elek-palenzo@mt.net.mk

Seat density: 65 kg/m<sup>3</sup> Backrest density: 57 kg/m<sup>3</sup>

#### Paint:

5

Electrostatic epoxy powder Coat thickness: 70-80 microns Grid adherence: 100%

## Upholstery:

Pilling: Index 5 BS 5811

### Polypropylene:

Material:

000

Polypropylene copolymer IF-727

- sprotivno se snosat posledici vo Tensile strength at break DIN 53455: 28 N/mm<sup>2</sup> 9
  - Impact strength DIN 53453: No break

Adresa: ul.Braka Mingovi 18, 7000 Bitola; tel: 047/203-330 ,203 900ul.A.Guslarot.1a 02/329 8 130 Skopje