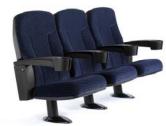

<u>jovo</u>

5

5

A spacious modular chair with fully interchangeable components.

The minimum nominal distance between seat axes is 58 cm.

krivicniot zakon R.M. (povreda na avtorsko pravo) This distance is achieved not by using wider arms or extensions between units, but rather by increasing the dimensions of the seat and backrest. As a result, the actual width of the backrest is 56 cm, a size that ensures a high level of comfort.

sprotivno se snosat posledici vo smislana clenovite 163 i 164 od Backrest padding is anatomically contoured, with lateral support and head pad, and vertical and horizontal grooves for added comfort. Seat padding has a smooth anatomical form and is free of grooves of any type in order to prevent accumulation of dirt on the surface. Protective pieces made of IF727 material are incorporated on the back of the seat and backrest. These fully washable pieces prevent the upholstered surfaces in these areas from becoming scratched or dirty.

# КC Factory - Intelligent Engeneering, Shop, Sales and Service

Rows are formed by interconnected backrests, which ensures complete rigidity and stability, and reinforces fixing to the floor surface.

Chair arms are made of polyurethane foam with an internal metal structure. They are compact in form and consist of a single piece with an integrated cupholder. Both the seat and the backrest incorporate the TX acoustic system, consisting of acoustic perforations on the back and bottom covers. The system provides an excellent acoustic response. Optionally, the upper rear face of the backrest can incorporate an upholstered section. The seat can be fully upholstered without losing any of its acoustic properties.