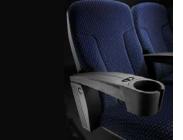

# КC Factory - Intelligent Engeneering, Shop, Sales and Service

Rows are formed by interconnected backrests, which ensures complete rigidity and stability, and reinforces fixing to the floor surface.

Chair arms are made of polyurethane foam with an internal metal structure. They are compact in form and consist of a single piece with an integrated cupholder. Both the seat and the backrest incorporate the TX acoustic system, consisting of acoustic perforations on the back and bottom covers. The system provides an excellent acoustic response. Optionally, the upper rear face of the backrest can incorporate an upholstered section. The seat can be fully upholstered without losing any of its acoustic properties.