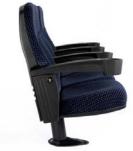

<u>jovo</u>

5

5

A spacious modular chair with fully interchangeable components.

The minimum nominal distance between seat axes is 58 cm.

krivicniot zakon R.M. (povreda na avtorsko pravo) This distance is achieved not by using wider arms or extensions between units, but rather by increasing the dimensions of the seat and backrest. As a result, the actual width of the backrest is 56 cm, a size that ensures a high level of comfort.

sprotivno se snosat posledici vo smislana clenovite 163 i 164 od Backrest padding is anatomically contoured, with lateral support and head pad, and vertical and horizontal grooves for added comfort. Seat padding has a smooth anatomical form and is free of grooves of any type in order to prevent accumulation of dirt on the surface. Protective pieces made of IF727 material are incorporated on the back of the seat and backrest. These fully washable pieces prevent the upholstered surfaces in these areas from becoming scratched or dirty.

The position of the seat is fixed.

Each chair is mounted on a central pedestal. The pedestal is attached to an internal bridge that links the individual units to form rows that are completely rigid and stable. Pedestals are made of tubular steel finished in black or grey epoxy paint. Chairs are fixed to the floor surface using expansion plugs. The base of the pedestal can be adjusted to the slope of the hall where seating is installed.