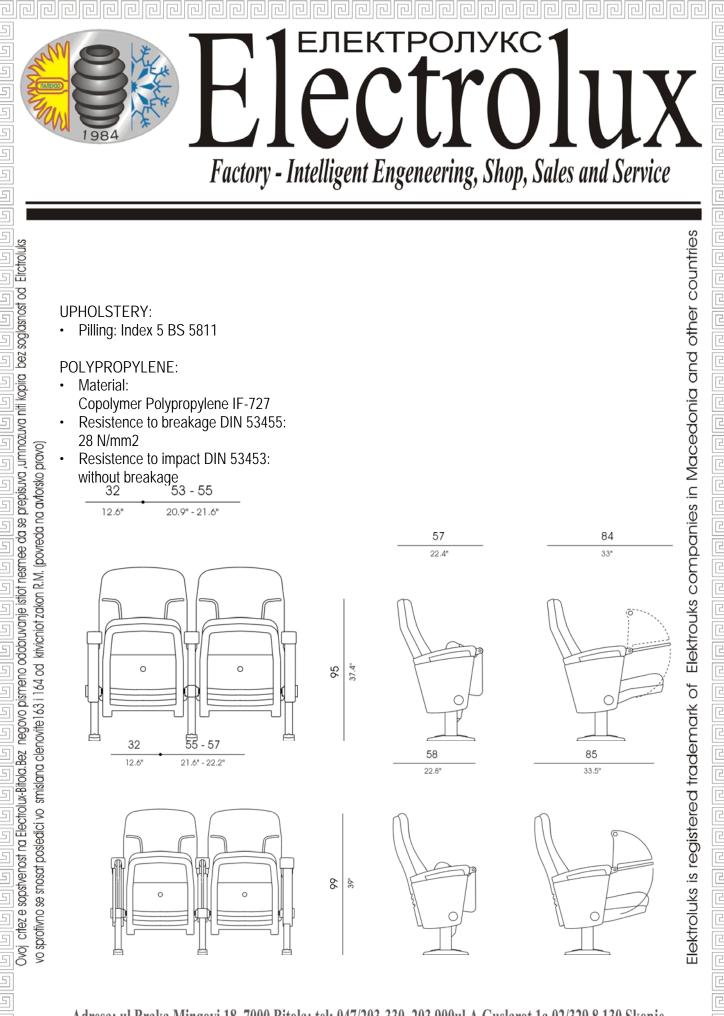

or supplementary items between the seats, but by increasing the dimensions of the seat and backrest, so that the actual minimum space for the user is 56 cm, a measurement that provides a high degree of comfort.

vo sprotivno se snosat posledici vo smislana clenovite 163 i 164 od krivicniot zakon R.M. (povreda na avtorsko pravo)

The seat and backrest consist of two moulded polyurethane blocks which incorporate an internal metal structure and upholstery, without any seams or stitching, that is fully integrated with the foam by means of the INTEGRAL FORM system. Between the upholstery and the foam of both the seat and the back, there is a 5 mm-thick TS System fire curtain that prevents fire from reaching the foam, thus slowing down the emission of toxic gases and flames. The backrest cushion has a specially designed anatomical shape with lumbar support and headrest and vertical and horizontal fluting in the headrest. The seat cushion is also anatomically shaped, but is completely plain, without any channels or fluting, to keep out the dust. The seat and backrest are finished in fully washable IF727 material that protects the upholstery at the backrest.