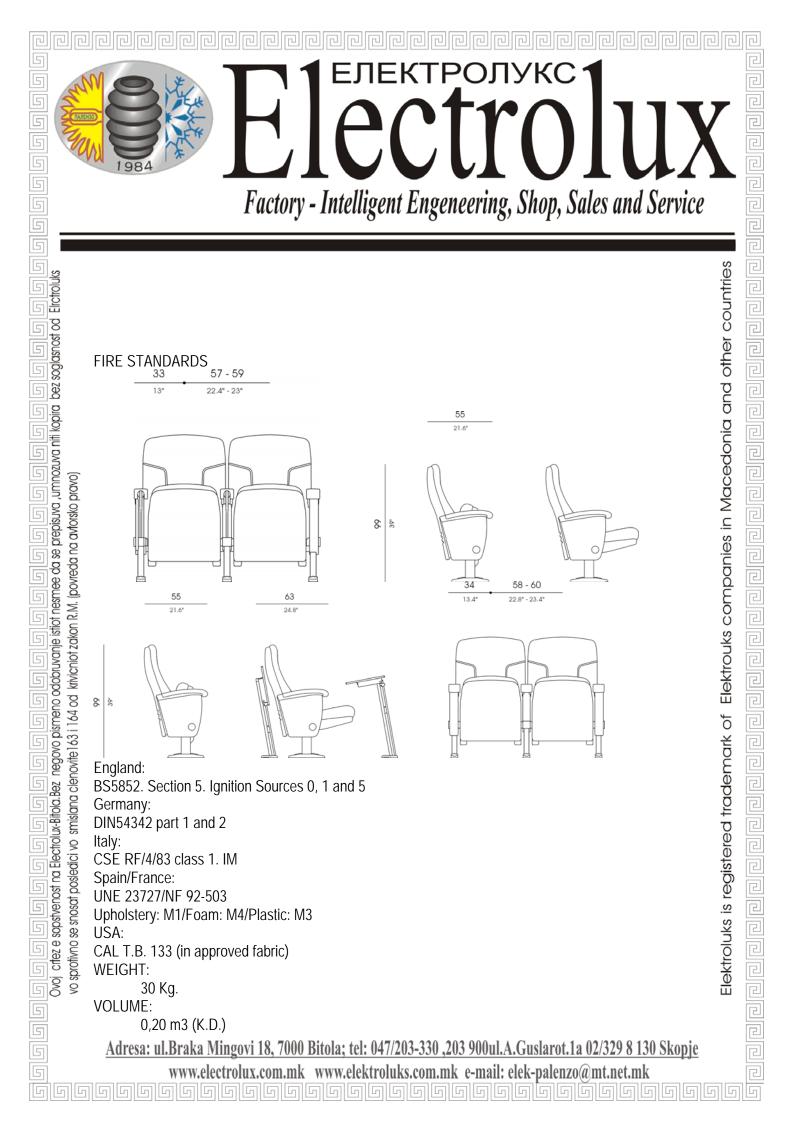

vo sprotivno se snosat posledici vo smislana clenovite 163 i 164 od krivicniot zakon R.M. (povreda na avtorsko pravo)

The seat can be adapted to any particular slope by regulating the base. Rows are formed by joining the backs of the seats together to provide a totally rigid, stable structure that reinforces the floor anchorage. The armrests are made of polyurethane foam on an inner metal structure. Both the seat and backrest incorporate the TX acoustic system, a set of holes at the rear which give an excellent acoustic response. Optionally, the upper part of the rear panel shell of the backrest may also be upholstered. The seat can be fully upholstered without losing any of its acoustic properties.