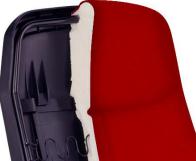

vo sprotivno se snosat posledici vo smislana clenovite 163 i 164 od krivicniot zakon R.M. (povreda na avtorsko pravo)

The seat and backrest consist of two moulded polyurethane blocks which incorporate an internal metal structure and upholstery, without any seams or stitching, that is fully integrated with the foam by means of the INTEGRAL FORM system. Between the upholstery and the foam of both the seat and the back, there is a 5 mm-thick TS System fire curtain that prevents fire from reaching the foam, thus slowing down the emission of toxic gases and flames. The backrest cushion has a specially designed anatomical shape with lumbar support and headrest and vertical and horizontal fluting in the headrest. The seat cushion is also anatomically shaped, but is completely plain, without any channels or fluting, to keep out the dust. The seat and backrest are finished in fully washable IF727 material that protects the upholstery at the backrest.