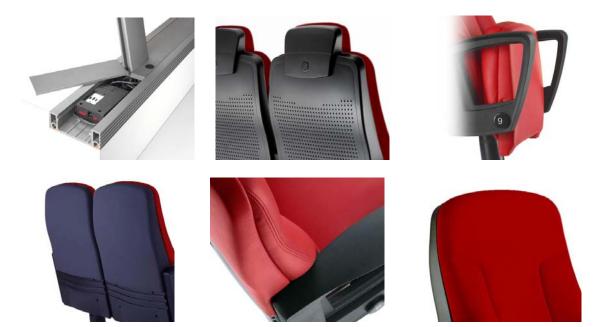

vo sprotivno se snosat posledici vo smislana clenovite 163 i 164 od krivicniot zakon R.M. (povreda na avtorsko pravo)

The seat and backrest consist of two moulded polyurethane blocks which incorporate an internal metal structure and upholstery, without any seams or stitching, that is fully integrated with the foam by means of the INTEGRAL FORM system. Between the upholstery and the foam of both the seat and the back, there is a 5 mm-thick TS System fire curtain that prevents fire from reaching the foam, thus slowing down the emission of toxic gases and flames. The backrest cushion has a specially designed anatomical shape with lumbar support and headrest and vertical and horizontal fluting in the headrest. The seat cushion is also anatomically shaped, but is completely plain, without any channels or fluting, to keep out the dust. The seat and backrest are finished in fully washable IF727 material that protects the upholstery at the backrest.

vo sprotivno se snosat posledici vo smislana clenovite 163 i 164 od krivicniot zakon R.M. (povreda na avtorsko pravo)

The seat can be adapted to any particular slope by regulating the base. Rows are formed by joining the backs of the seats together to provide a totally rigid, stable structure that reinforces the floor anchorage. The armrests are made of polyurethane foam on an inner metal structure. Both the seat and backrest incorporate the TX acoustic system, a set of holes at the rear which give an excellent acoustic response. Optionally, the upper part of the rear panel shell of the backrest may also be upholstered. The seat can be fully upholstered without losing any of its acoustic properties.

The backrest can also be made with HR. This type of backrest features a headrest that is integrated into the backrest. In other words, it is not an add-on, but is actually an integral part of the backrest. This headrest system has a clear ergonomic advantage, as it is a natural extension of the backrest, not a separate item that is added onto it.