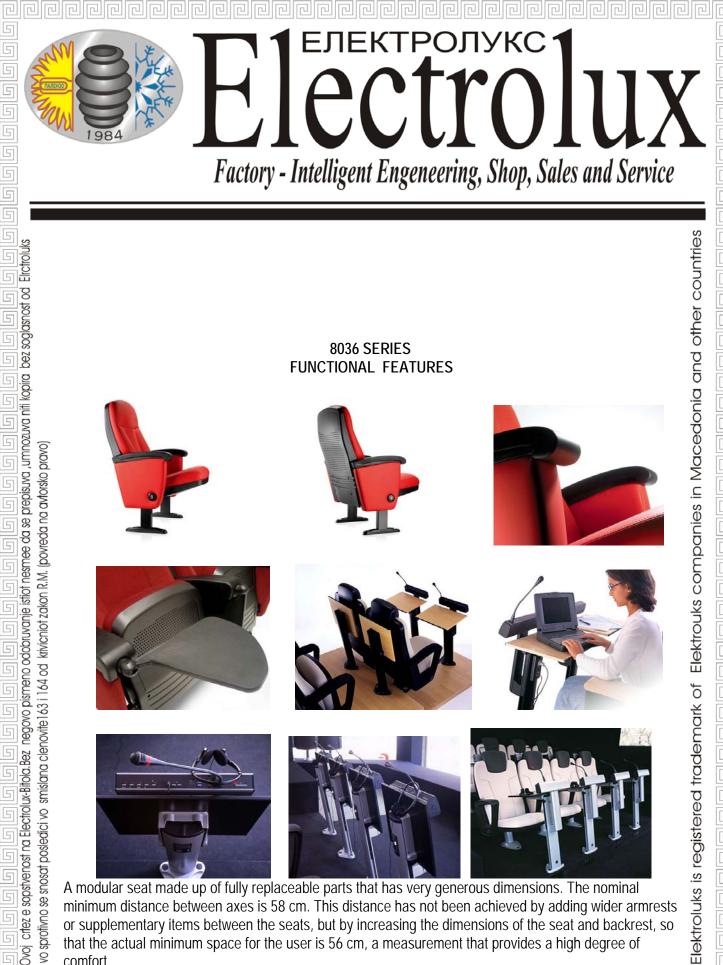

or supplementary items between the seats, but by increasing the dimensions of the seat and backrest, so that the actual minimum space for the user is 56 cm, a measurement that provides a high degree of comfort.

The seat tips up automatically thanks to an extremely quiet double spring system inside the seat shell (tested to 500,000 cycles) that requires no lubrication of any kind.

The chair is mounted on two metal feet incorporating a ball-and-socket joint system -including a locking mechanism- into which the seat pin fits. This enables the seat to be easily replaced without dismounting the whole structure. The feet have a tubular steel structure finished in black or grey epoxy paint and are fixed to the floor by means of expansion plugs.

Optionally, the seat can incorporate the PLX anti-panic writing tablet. When leaving the seat, this tablet folds away automatically into the side of the seat, thus preventing the gangway from being blocked in the event of an emergency evacuation.

The writing tablet folds away quickly and neatly due to a new spring system that allows a sincronized movement of folding of two axis, therefore the system becomes highly durable and reliable, and requires no maintenance.

In conjunction with the F 45 table, this is an ideal solution for long working sessions and conferences.

Elektrouks companies in Macedonia and other countries Elektroluks is registered trademark of

Adresa: ul.Braka Mingovi 18, 7000 Bitola; tel: 047/203-330 ,203 900ul.A.Guslarot.1a 02/329 8 130 Skopje