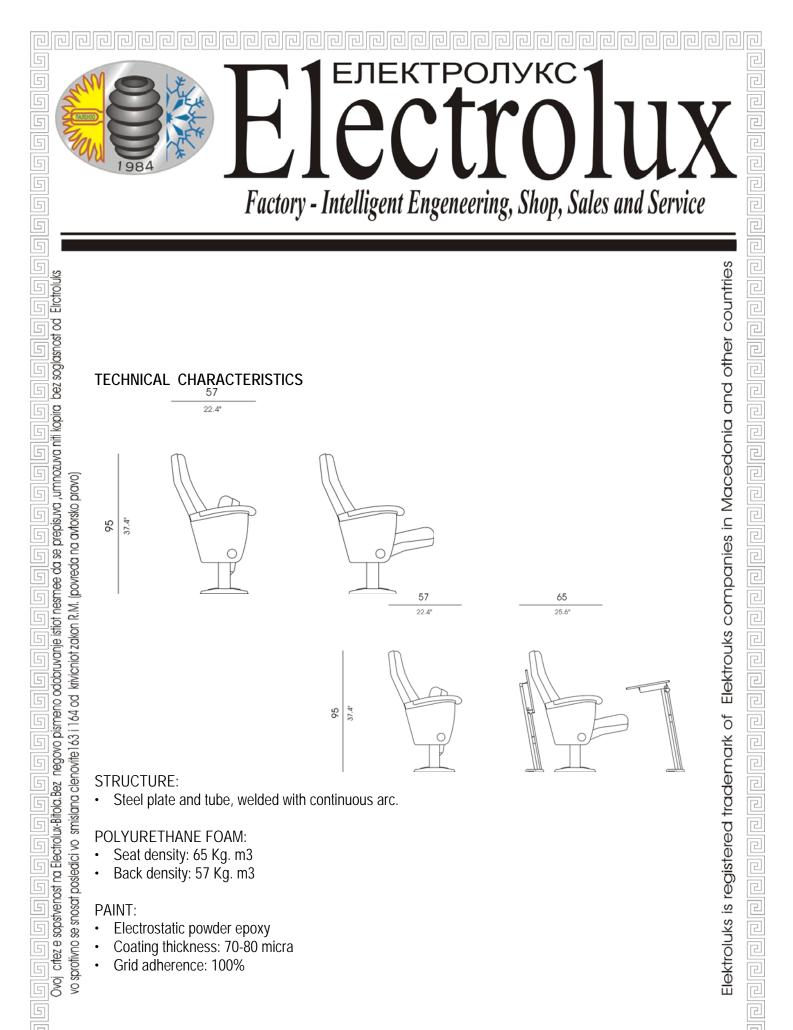

The seat tips up automatically thanks to an extremely quiet double spring system inside the seat shell (tested to 500,000 cycles) that requires no lubrication of any kind.

The chair is mounted on two metal feet incorporating a ball-and-socket joint system -including a locking mechanism- into which the seat pin fits. This enables the seat to be easily replaced without dismounting the whole structure. The feet have a tubular steel structure finished in black or grey epoxy paint and are fixed to the floor by means of expansion plugs.