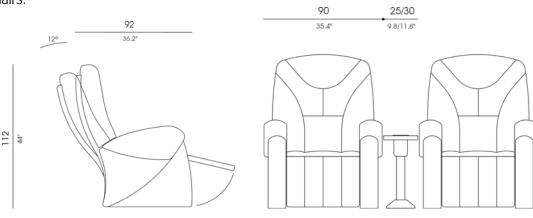

Optionally, a 250 x 600-mm side table finished in select wood with a glass-holder can be fitted between two chairs.

**TECNICHAL CHARACTERISTICS** 

STRUCTURE:

Ovoj crtez e sopstvenost na Electrolux-Bitola. Bez negovo pismeno odobruvanje istiot nesmee da se prepisuva ,umnozuva niti kopira bez soglasnost od Elrctroluks