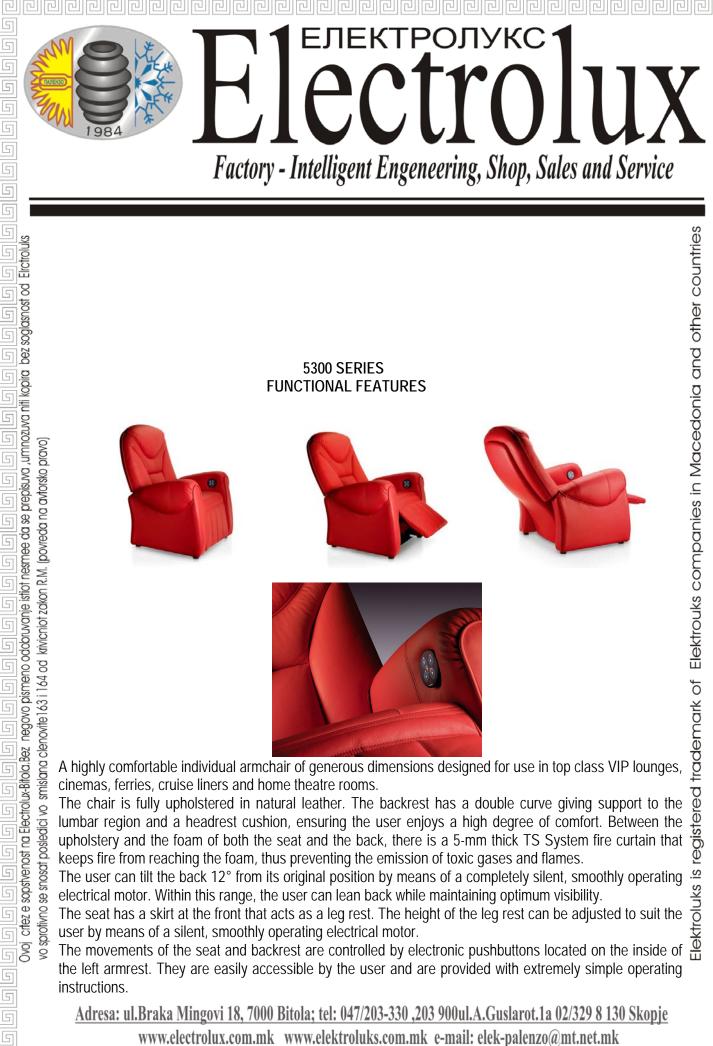

The armchair is fitted with a system that automatically returns the backrest and leg rest to their original positions whenever the chair is vacated. This ensures that the hall or room is kept looking neat and tidy and, if the chairs are arranged in rows, there is always plenty of room to move freely between them. The chair's electrical installation complies with the relevant standards currently in force.

The feet are height-adjustable to compensate for any unevenness in the floor and keep the chair in a perfectly stable position at all times.

vo sprotivno se snosat posledici vo smislana clenovite 163 i 164 od krivicniot zakon R.M. (povreda na avtorsko pravo) This armchair can also be anchored to the floor.

Optionally, a 250 x 600-mm side table finished in select wood with a glass-holder can be fitted between two chairs.

**TECNICHAL CHARACTERISTICS** 

STRUCTURE:

Ovoj crtez e sopstvenost na Electrolux-Bitola. Bez negovo pismeno odobruvanje istiot nesmee da se prepisuva ,umnozuva niti kopira bez soglasnost od Elrctroluks