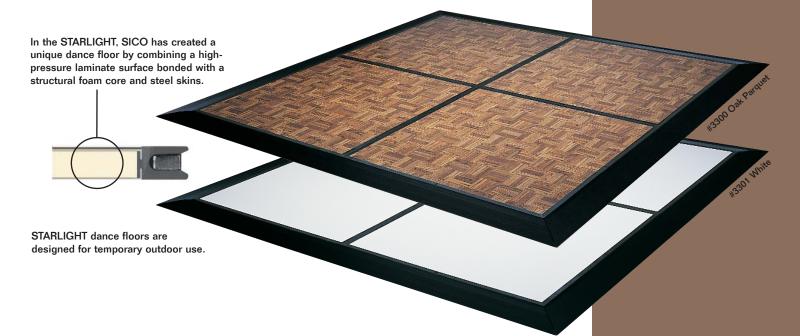

## SICO STARLIGHT DANCE FLOOR

- SICO's STARLIGHT DANCE FLOOR is "the life of the party"-its versatility makes it appropriate for indoor and outdoor use.
- STARLIGHT panels are 4' x 4' (1219mm x 1219mm)—
  almost twice the area compared to 3' x 3'
  (914mm x 914mm) panels—but fewer pieces mean
  less storage space.
- Larger panels combined with the cam-lock means that setting up or taking down a dance floor can be done in almost half the time of smaller panels.
- STARLIGHT's maintenance-free surface is resistant to spilled drinks and food, and its unusually durable surface is easy to wipe clean and never needs refinishing.
- STARLIGHT is extremely resistant to high heel dents and scuffing.
- This revolutionary floor eliminates the warping, chipping and fading associated with many other dance floors.
- At only 3/4" (20mm) thick, STARLIGHT offers a lower profile for easier access.
- SICO's double "U" shaped caddy facilitates easy loading and unloading of panels, and our walk-in design allows storage of up to 24 panels plus all matching trim.
- Panels weigh 45 lbs. (20kg) and are shipped two per carton at 90 lbs. (40kg).
- The cam-lock reliable positive locking system is not dependent upon magnets or gravity to keep panels interlocked, making set-up and take-down easy and convenient.

Oak Parquet now available with brown or black moulding and gold or black trim!