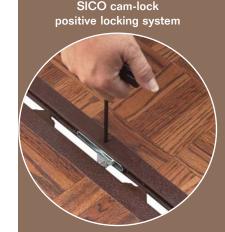

## SICO STARLIGHT DANCE FLOOR

- SICO's STARLIGHT DANCE FLOOR is "the life of the party"-its versatility makes it appropriate for indoor and outdoor use.
- STARLIGHT panels are 4' x 4' (1219mm x 1219mm)—
  almost twice the area compared to 3' x 3'
  (914mm x 914mm) panels—but fewer pieces mean
  less storage space.
- Larger panels combined with the cam-lock means that setting up or taking down a dance floor can be done in almost half the time of smaller panels.
- STARLIGHT's maintenance-free surface is resistant to spilled drinks and food, and its unusually durable surface is easy to wipe clean and never needs refinishing.
- STARLIGHT is extremely resistant to high heel dents and scuffing.
- This revolutionary floor eliminates the warping, chipping and fading associated with many other dance floors.
- At only 3/4" (20mm) thick, STARLIGHT offers a lower profile for easier access.
- SICO's double "U" shaped caddy facilitates easy loading and unloading of panels, and our walk-in design allows storage of up to 24 panels plus all matching trim.
- Panels weigh 45 lbs. (20kg) and are shipped two per carton at 90 lbs. (40kg).
- The cam-lock reliable positive locking system is not dependent upon magnets or gravity to keep panels interlocked, making set-up and take-down easy and convenient.