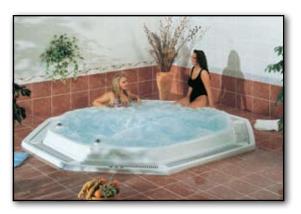

## **Spa pool Olympic**

Pahlén Olympic is a spacious octagonal pool for up to 10-12 bathers. It is ideal for public use in adventure and amusement installations, recreation parks and hotels etc. The Olympic is elegantly sculptured to represent a volcano with the water bubbling and erupting from the centre before gently running down over the edges to be collected into the wide overflow channel. Pahlén Olympic - the spacious spa combining modern techniques with a luxurious design. Available in three models.

#### Olympic with low overflow channel

Item no. 81133

- Self supporting construction with 9 adjustable supporting legs
- Low overflow channel with covering grating and connections to a
- Double air channel system for air massage
- 10 adjustable air/water therapy jets
- Bottom mounted inlet and drain
- 2 x 50W, 12V lighting units
- Pre-plumbed

## Olympic Mini without overflow channel

Item no. 81130

- Self supporting construction with 9 adjustable supporting legs
- Double air channel system for air massage
- 7 adjustable air/water therapy jets
- Bottom mounted inlet and drain
- 2 x 50W, 12V lighting units
- Pre-plumbed
- Skimmer