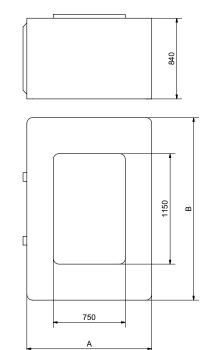

### Balance tanks

Item no. 81096

- Dimensions: 1900 x 1300 x 840 mm
- Volume 1700 liter
- Manhole 1150 x 750 mm
- All necessary connections included

Item no. 81097

- Dimensions: 2100 x 1700 x 840 mm
- Volume 2500 liter
- Manhole 1150 x 750 mm
- All necessary connections included

| Technical data |        |        |  |
|----------------|--------|--------|--|
| Item no.       | A (mm) | B (mm) |  |
| 81096          | 1300   | 1900   |  |
| 81097          | 1700   | 2100   |  |