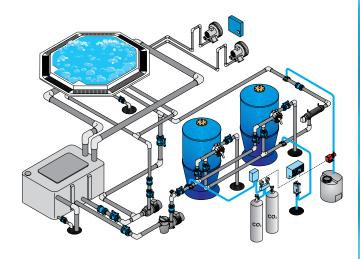

#### Extra equipment to Olympic

- Balance tank complete with manhole
- Pahlén sand filter
- Filter pumps of bronze 1,1-4,0 kW
- Therapy pumps of bronze 1,5-5,5 kW
- Air massage blowers 1,1-3,0 kW
- Electric heater 6,0-12,0kW
- Precision thermostat and pressure switch
- Pahlén Autodos automatic measuring and dosing equipment for maintaining correct chlorine and pH levels
- Dosing pumps and chemical tanks
- Automatic water level control

# **Balance tanks**

### Balance tanks

Item no. 81096

- Dimensions: 1900 x 1300 x 840 mm
- Volume 1700 liter
- Manhole 1150 x 750 mm
- All necessary connections included

Item no. 81097

- Dimensions: 2100 x 1700 x 840 mm
- Volume 2500 liter
- Manhole 1150 x 750 mm
- All necessary connections included