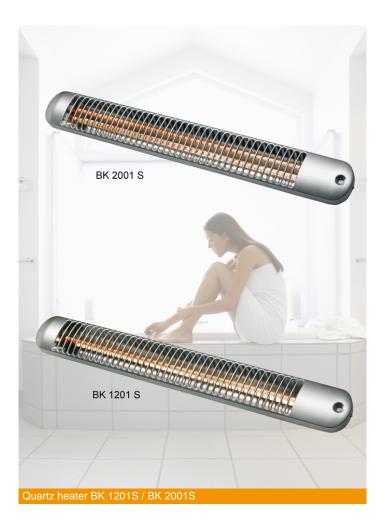

## Infrared heaters provide heat quickly, exactly where is it needed

With the BK 1201 S / BK 2001 S series of infrared quartz heaters, Dimplex offers a universal solution for heating a range of locations. Like the sun itself, infrared heat radiation heats every object immediately in its range, comfortably and evenly. The heating of the surrounding air, which is inevitable when using convection heating, is thus avoided. This makes especially effective and target-specific heating possible.

### BK quartz heaters - Universally applicable

- Fixed connection
- ✓ Angle of inclination 0°- 40° adjustable (from above), horizontal wall-mounting
- ✔ Pull switch integrated into the device
- ✓ Splash protection IP 24 / protection class I
- ✓ VDE certification

#### The quartz heating element

The quartz heating element consists of a heating coil and a quartz pipe. When the device is switched on, electric current flows through the coil and heats it. The quartz pipe is used to insulate and hold in position the heating coil, which conducts the heat. Additionally, it protects the coil from moisture and water. The generated heat energy is transported mainly through radiation.

#### Device information BK 1201S / BK 2001S

| Order reference    |    | BK 1201 S           | BK 2001 S                |
|--------------------|----|---------------------|--------------------------|
| Connection voltage | V  | 1/N/PE ~230 V, 50Hz | 1/N/PE ~230 V, 50Hz      |
| Performance levels |    | OFF / 1,2 kW        | OFF / 0,8 / 1,2 / 2,0 kW |
| Colour             |    | Silver              | Silver                   |
| Width              | mm | 768                 | 768                      |
| Height             | mm | 100                 | 100                      |
| Depth              | mm | 92                  | 92                       |
| Weight             | kg | 1,6                 | 1,7                      |