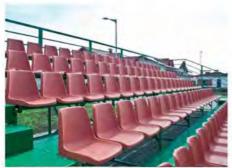

# Stands with uplift

The stand is intended for installation in both indoor and outdoor sports facilities

- Possibility to manufacture the stand with a shed (PVC-fabric, polycarbonate, profiled metal roofing)
- · Aisles and stair flights boarding are made of metal checkered sheets (plywood with anti-slip coating is optional).
- Stand may be lifted up over the base up to 1 500mm (for more convenient watching over the boards of ice rink, advertising panels etc.).
- Supervised or ready-to-operate installations are possible.
- Certificated

#### Stands with uplift

Stands with 400mm difference between the rows

Central square

stadium

Travelling dolphinarium

Siathlon complex

outdoor courts

outdoor courts