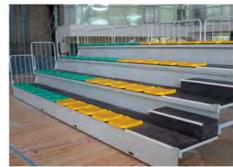

## **Demountable Stands**

The stand is intended for installation in both indoor and outdoor sports facilities

- The stands are manufactured in accordance with project designed by a licensed organization.
- The stands are produced from metal rectangular tubes with polymer coating, which ensures high corrosion resistance.
- Modularity of the construction allows reducing time of the installation maximally.
- Unlimited number of modules lengthwise.
- Possibility to manufacture the stand with a shed (PVC-fabric, polycarbonate, profiled metal roofing).

- Aisles and stair flights boarding are made of metal checkered sheets (plywood with anti-slip coating is optional).
- Stand may be lifted up over the base up to 1 500mm (for more convenient watching over the boards of ice rink, advertising panels etc.).
- The entry to the stand may be made from any side regarding to specification of a project.
- · Possibility to manufacture fully customized stands.
- Supervised or ready-to-operate installations are possible.
- Certificated

# Stands with uplift

The stand is intended for installation in both indoor and outdoor sports facilities

- Possibility to manufacture the stand with a shed (PVC-fabric, polycarbonate, profiled metal roofing)
- · Aisles and stair flights boarding are made of metal checkered sheets (plywood with anti-slip coating is optional).
- Stand may be lifted up over the base up to 1 500mm (for more convenient watching over the boards of ice rink, advertising panels etc.).
- Supervised or ready-to-operate installations are possible.
- Certificated