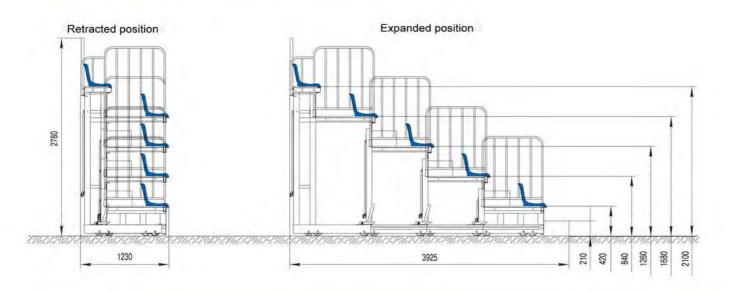

## Telescopic bleachers

Telescopic bleacher is intended for application in indoor sports facilities in order to use the space of a room more efficiently While carrying out the sports competitions telescopic bleachers are pulled forward, letting you-to create comfortable conditions for the spectators and if there is no need in them, the bleachers are drawn back, releasing the area for the training or for sports grounds of larger sizes

Additional advantages of the telescopic bleachers:

- Made of metal rectangular tube with polymer coating, which ensures high corrosion resistance.
- Any color of metal construction is available upon customer's request.
- Modularity of the construction allows reducing the time of the installation maximally.
- Unlimited number of modules lengthwise.
- Aisles and stair flights boarding are made of plywood with anti-slip coating (application of carpet and linoleum is an optional)
- Side and rear guards ensures the security of the spectators while getting on and out the bleacher.
- Possibility to manufacture fully customized bleachers.
- Supervised or ready-to-operate installations are possible.
- Certificated.

## Optionally - we can equip telescopic bleacher with a remote controlled motor drive