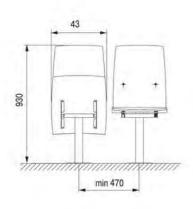

# Tip-up stadium chair "Sparta"

- · Ergonomic, stylish design
- · Anti-vandal performance, reinforced metal frame of the chair
- Polymer coating of the metal frame of the chair allows ensuring high corrosion-resistance
- Color of the chair's metal frame may be any upon customer's request
- The seat and backrest of the chair may be almost of any color upon customer's request
- Numeration of seats
- Easy to install and maintain
- Tested for strength, endurance, static load and wear resistance
- Operation temperature ranges from 40 C to + 50 C
- UV-protected
- Made of materials slowing down the process of combustion
- Certificated

Sports and Leisure Center