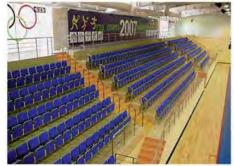

# Stadium chair "Avangard"

Plastic chair is intended for the installation in both indoor and outdoor sports facilities (stadiums, ice rinks, sports complexes).

- Ergonomic, stylish design
- Easy to install and maintain
- Installation on the various surfaces
- Anti-vandal performance
- Fastening of the chair with 4 screws
- Numeration of seats
- System of outflow
- Chairs' color any color upon customer's request
- Tested for strength, endurance, static load and wear resistance
- Operation temperature ranges from 40 C to + 50 C
- UV-protected
- Made of materials slowing down the process of combustion
- Meets all FIFA and UEFA requirements
- Certificated

# Stadium chair "Forward"

Extra-comfortable plastic chair "Forward" is intended for the installation in both indoor and outdoor sports facilities (stadiums, ice rinks, sports complexes).

- Ergonomic, stylish design
- Easy to install and maintain
- Installation on the various surfaces
- Anti-vandal performance
- Fastening of the chair with 4 screws
- Numeration of seats
- System of outflow
- Chairs' color any color upon customer's request
   Tested for strength, endurance, static load and wear resistance
- Operation temperature ranges from 40 C to + 50 C
- UV-protected
- Made of materials slowing down the process of combustion
- Meets all FIFA and UEFA requirements
- Certificated

#### Stadium chair "Titan"

Extra-comfortable plastic chair "Titan" is intended for the installation in both indoor and outdoor sports facilities (stadiums, ice rinks, sports complexes).

- Ergonomic, stylish design
- Double-layered backrest
- Easy to install and maintain
- Installation on the various surfaces
- Anti-vandal performance
- Fastening of the chair with 4 screws
- Numeration of seats
- System of outflow
- Chairs' color any color upon customer's request
- Tested for strength, endurance, static load and wear resistance
- Operation temperature ranges from 40 C to + 50 C
- UV-protected
- Made of materials slowing down the process of combustion
- Meets all FIFA and UEFA requirements
- Certificated

## Stadium chair "Ultra"

- Ergonomic, stylish design
- Easy to install and maintain
- Installation on the various surfaces
- Anti-vandal performance
- Fastening of the chair with 4 screws
- Numeration of seats
- System of outflow
- . Costs saving while transporting and storing
- Chairs' color any color upon customer's request
- Tested for strength, endurance, static load and wear resistance
- Operation temperature ranges from 40 C to + 50 C
- UV-protected
- Made of materials slowing down the process of combustion
- Certificated