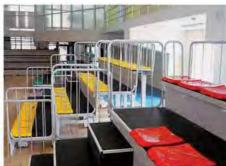

# Stands with uplift

The stand is intended for installation in both indoor and outdoor sports facilities

- Possibility to manufacture the stand with a shed (PVC-fabric, polycarbonate, profiled metal roofing)
- · Aisles and stair flights boarding are made of metal checkered sheets (plywood with anti-slip coating is optional).
- Stand may be lifted up over the base up to 1 500mm (for more convenient watching over the boards of ice rink, advertising panels etc.).
- Supervised or ready-to-operate installations are possible.
- Certificated