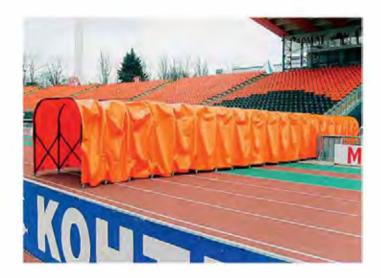

# Players' tunnel

The players' tunnel is designed for sportsmen protection during coming to a field.

- Frame is telescopic and made of metal rectangular tubes with polymer coating, which ensures high corrosion resistance.

  Cover is made of PVC-fabric.

  Possibility to make almost any number of sections lengthwise