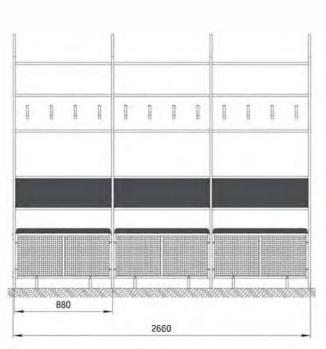

# Sportsmen dressing rooms

Intended for efficient arranging the space for dressing of sportsmen, referees, coaches and maintenance staff. Designed for indoor spaces installation

- · Made of metal square tubes with polymer coating, which ensures high corrosion resistance.
- Soft parts of seat and backrests are made of durable wear-resistant artificial leather.
- Metal construction and soft parts are of any color upon customer's request.
- The outfit box has ventilated construction.
- Shelves and hooks for clothes allow locating personal belongings of the players efficiently.
- Simplicity of the construction, availability of corner modules allows to use the space of the room efficiently.
- Supervised or ready-to-operate installations are possible.

# **Dressing rooms**

Intended for efficient arranging the space for dressing of sportsmen, referees, coaches and maintenance staff.

Designed for indoor spaces installation

- Made of metal square tubes with polymer coating, which ensures high corrosion resistance.
- Soft parts of seat and backrests are made of durable wear-resistant artificial leather
- Metal construction and soft parts are of any color upon customer's request.
- The outfit box has ventilated construction.
- Shelves and hooks for clothes allow locating personal belongings of the players efficiently.
- Simplicity of the construction, availability of corner modules allows to use the space of the room efficiently.
- Supervised or ready-to-operate installations are possible