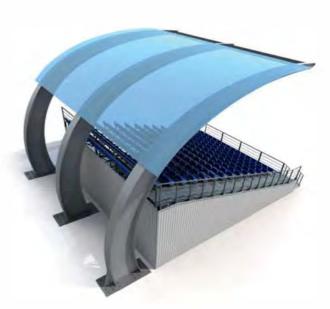

# **Demountable stands with** roofs or canopies

The stand with a roof is designed for outdoor sport facilities and to be used as unfavorable weather conditions protection.

- Roofing materials PVC-fabric, polycarbonate, profiled metal roofing
- Both stands and roofs are made of metal rectangular tubes with polymer coating, which ensures high corrosion resistance.
- Supervised or ready-to-operate installations are possible.
   Made by a project with structural analysis

# Console type shed

# **Supports type shed**