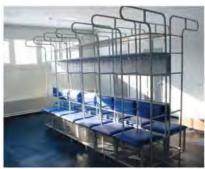

# Sportsmen dressing rooms

Intended for efficient arranging the space for dressing of sportsmen, referees, coaches and maintenance staff. Designed for indoor spaces installation

- · Made of metal square tubes with polymer coating, which ensures high corrosion resistance.
- Soft parts of seat and backrests are made of durable wear-resistant artificial leather.
- Metal construction and soft parts are of any color upon customer's request.
- The outfit box has ventilated construction.
- Shelves and hooks for clothes allow locating personal belongings of the players efficiently.
- Simplicity of the construction, availability of corner modules allows to use the space of the room efficiently.
- Supervised or ready-to-operate installations are possible.

# **Dressing rooms**

Intended for efficient arranging the space for dressing of sportsmen, referees, coaches and maintenance staff.

Designed for indoor spaces installation

- Made of metal square tubes with polymer coating, which ensures high corrosion resistance.
- Soft parts of seat and backrests are made of durable wear-resistant artificial leather
- Metal construction and soft parts are of any color upon customer's request.
- The outfit box has ventilated construction.
- Shelves and hooks for clothes allow locating personal belongings of the players efficiently.
- Simplicity of the construction, availability of corner modules allows to use the space of the room efficiently.
- Supervised or ready-to-operate installations are possible