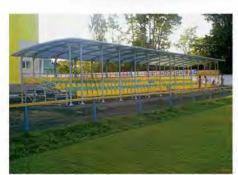

# **Demountable stands with** roofs or canopies

The stand with a roof is designed for outdoor sport facilities and to be used as unfavorable weather conditions protection.

- Roofing materials PVC-fabric, polycarbonate, profiled metal roofing
- Both stands and roofs are made of metal rectangular tubes with polymer coating, which ensures high corrosion resistance.
- Supervised or ready-to-operate installations are possible.
   Made by a project with structural analysis