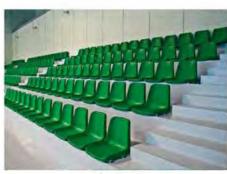

# Stadium chair "Forward"

Extra-comfortable plastic chair "Forward" is intended for the installation in both indoor and outdoor sports facilities (stadiums, ice rinks, sports complexes).

- Ergonomic, stylish design
- Easy to install and maintain
- Installation on the various surfaces
- Anti-vandal performance
- Fastening of the chair with 4 screws
- Numeration of seats
- System of outflow
- Chairs' color any color upon customer's request
   Tested for strength, endurance, static load and wear resistance
- Operation temperature ranges from 40 C to + 50 C
- UV-protected
- Made of materials slowing down the process of combustion
- Meets all FIFA and UEFA requirements
- Certificated

#### INSTALLATION SCHEMES

outdoor courts

Indoor courts

indoor courts

outdoor courts

Indoor courts

outdoor courts