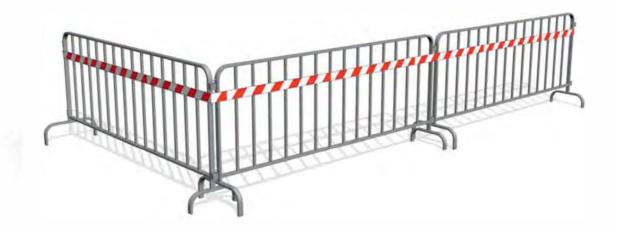

#### Portable fencing

Portable fencing is used to divide areas during events of a different kind