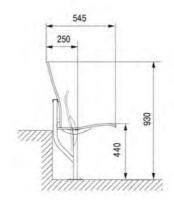

# Stadium chair "Avangard"

Plastic chair is intended for the installation in both indoor and outdoor sports facilities (stadiums, ice rinks, sports complexes).

- Ergonomic, stylish design
- Easy to install and maintain
- Installation on the various surfaces
- Anti-vandal performance
- Fastening of the chair with 4 screws
- Numeration of seats
- System of outflow
- Chairs' color any color upon customer's request
- Tested for strength, endurance, static load and wear resistance
- Operation temperature ranges from 40 C to + 50 C
- UV-protected
- Made of materials slowing down the process of combustion
- Meets all FIFA and UEFA requirements
- Certificated

# 320 20 280 400