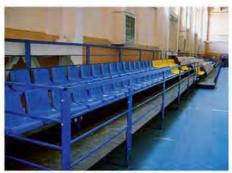

## **Demountable Stands**

The stand is intended for installation in both indoor and outdoor sports facilities

- The stands are manufactured in accordance with project designed by a licensed organization.
- The stands are produced from metal rectangular tubes with polymer coating, which ensures high corrosion resistance.
- Modularity of the construction allows reducing time of the installation maximally.
- Unlimited number of modules lengthwise.
- Possibility to manufacture the stand with a shed (PVC-fabric, polycarbonate, profiled metal roofing).

- Aisles and stair flights boarding are made of metal checkered sheets (plywood with anti-slip coating is optional).
- Stand may be lifted up over the base up to 1 500mm (for more convenient watching over the boards of ice rink, advertising panels etc.).
- The entry to the stand may be made from any side regarding to specification of a project.
- · Possibility to manufacture fully customized stands.
- Supervised or ready-to-operate installations are possible.
- Certificated