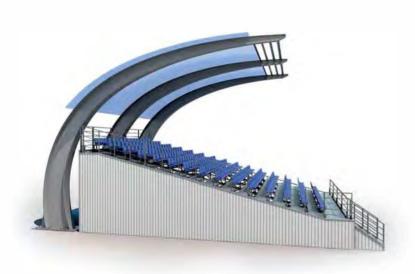

# **Demountable stands with** roofs or canopies

The stand with a roof is designed for outdoor sport facilities and to be used as unfavorable weather conditions protection.

- Roofing materials PVC-fabric, polycarbonate, profiled metal roofing
- Both stands and roofs are made of metal rectangular tubes with polymer coating, which ensures high corrosion resistance.
- Supervised or ready-to-operate installations are possible.
   Made by a project with structural analysis

# Console type shed

# **Supports type shed**