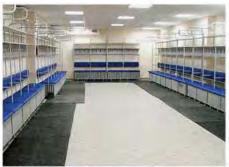

# Sportsmen dressing rooms

Intended for efficient arranging the space for dressing of sportsmen, referees, coaches and maintenance staff. Designed for indoor spaces installation

- · Made of metal square tubes with polymer coating, which ensures high corrosion resistance.
- Soft parts of seat and backrests are made of durable wear-resistant artificial leather.
- Metal construction and soft parts are of any color upon customer's request.
- The outfit box has ventilated construction.
- Shelves and hooks for clothes allow locating personal belongings of the players efficiently.
- Simplicity of the construction, availability of corner modules allows to use the space of the room efficiently.
- Supervised or ready-to-operate installations are possible.

# **Dressing rooms**

Intended for efficient arranging the space for dressing of sportsmen, referees, coaches and maintenance staff.

Designed for indoor spaces installation

- Made of metal square tubes with polymer coating, which ensures high corrosion resistance.
- Soft parts of seat and backrests are made of durable wear-resistant artificial leather
- Metal construction and soft parts are of any color upon customer's request.
- The outfit box has ventilated construction.
- Shelves and hooks for clothes allow locating personal belongings of the players efficiently.
- Simplicity of the construction, availability of corner modules allows to use the space of the room efficiently.
- Supervised or ready-to-operate installations are possible