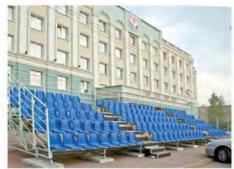

## **Demountable Stands**

The stand is intended for installation in both indoor and outdoor sports facilities

- The stands are manufactured in accordance with project designed by a licensed organization.
- The stands are produced from metal rectangular tubes with polymer coating, which ensures high corrosion resistance.
- Modularity of the construction allows reducing time of the installation maximally.
- Unlimited number of modules lengthwise.
- Possibility to manufacture the stand with a shed (PVC-fabric, polycarbonate, profiled metal roofing).

- Aisles and stair flights boarding are made of metal checkered sheets (plywood with anti-slip coating is optional).
- Stand may be lifted up over the base up to 1 500mm (for more convenient watching over the boards of ice rink, advertising panels etc.).
- The entry to the stand may be made from any side regarding to specification of a project.
- · Possibility to manufacture fully customized stands.
- Supervised or ready-to-operate installations are possible.
- Certificated