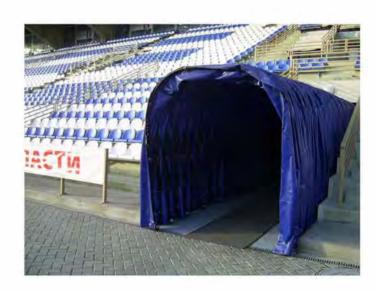

# Players' tunnel

The players' tunnel is designed for sportsmen protection during coming to a field.

- Frame is telescopic and made of metal rectangular tubes with polymer coating, which ensures high corrosion resistance.

  Cover is made of PVC-fabric.

  Possibility to make almost any number of sections lengthwise