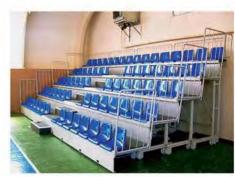

## Telescopic bleachers

Telescopic bleacher is intended for application in indoor sports facilities in order to use the space of a room more efficiently While carrying out the sports competitions telescopic bleachers are pulled forward, letting you-to create comfortable conditions for the spectators and if there is no need in them, the bleachers are drawn back, releasing the area for the training or for sports grounds of larger sizes

Additional advantages of the telescopic bleachers:

- Made of metal rectangular tube with polymer coating, which ensures high corrosion resistance.
- Any color of metal construction is available upon customer's request.
- Modularity of the construction allows reducing the time of the installation maximally.
- Unlimited number of modules lengthwise.
- Aisles and stair flights boarding are made of plywood with anti-slip coating (application of carpet and linoleum is an optional)
- Side and rear guards ensures the security of the spectators while getting on and out the bleacher.
- Possibility to manufacture fully customized bleachers.
- Supervised or ready-to-operate installations are possible.
- Certificated.