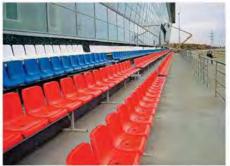

# Stadium chair "Forward"

Extra-comfortable plastic chair "Forward" is intended for the installation in both indoor and outdoor sports facilities (stadiums, ice rinks, sports complexes).

- Ergonomic, stylish design
- Easy to install and maintain
- Installation on the various surfaces
- Anti-vandal performance
- Fastening of the chair with 4 screws
- Numeration of seats
- System of outflow
- Chairs' color any color upon customer's request
   Tested for strength, endurance, static load and wear resistance
- Operation temperature ranges from 40 C to + 50 C
- UV-protected
- Made of materials slowing down the process of combustion
- Meets all FIFA and UEFA requirements
- Certificated

#### INSTALLATION SCHEMES

outdoor courts

Indoor courts

indoor courts

outdoor courts

Indoor courts

outdoor courts