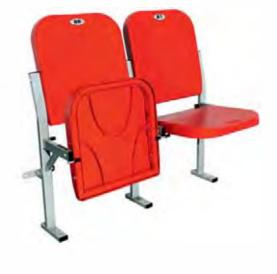

# Tip-up stadium chair "Sparta"

- · Ergonomic, stylish design
- · Anti-vandal performance, reinforced metal frame of the chair
- Polymer coating of the metal frame of the chair allows ensuring high corrosion-resistance
- Color of the chair's metal frame may be any upon customer's request
- The seat and backrest of the chair may be almost of any color upon customer's request
- Numeration of seats
- Easy to install and maintain
- Tested for strength, endurance, static load and wear resistance
- Operation temperature ranges from 40 C to + 50 C
- UV-protected
- Made of materials slowing down the process of combustion
- Certificated