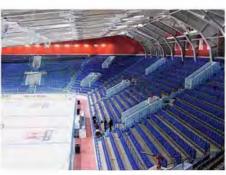

## **Demountable Stands**

The stand is intended for installation in both indoor and outdoor sports facilities

- The stands are manufactured in accordance with project designed by a licensed organization.
- The stands are produced from metal rectangular tubes with polymer coating, which ensures high corrosion resistance.
- Modularity of the construction allows reducing time of the installation maximally.
- Unlimited number of modules lengthwise.
- Possibility to manufacture the stand with a shed (PVC-fabric, polycarbonate, profiled metal roofing).

- Aisles and stair flights boarding are made of metal checkered sheets (plywood with anti-slip coating is optional).
- Stand may be lifted up over the base up to 1 500mm (for more convenient watching over the boards of ice rink, advertising panels etc.).
- The entry to the stand may be made from any side regarding to specification of a project.
- · Possibility to manufacture fully customized stands.
- Supervised or ready-to-operate installations are possible.
- Certificated