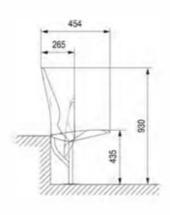

# Stadium chair "Avangard"

Plastic chair is intended for the installation in both indoor and outdoor sports facilities (stadiums, ice rinks, sports complexes).

- Ergonomic, stylish design
- Easy to install and maintain
- Installation on the various surfaces
- Anti-vandal performance
- Fastening of the chair with 4 screws
- Numeration of seats
- System of outflow
- Chairs' color any color upon customer's request
- Tested for strength, endurance, static load and wear resistance
- Operation temperature ranges from 40 C to + 50 C
- UV-protected
- Made of materials slowing down the process of combustion
- Meets all FIFA and UEFA requirements
- Certificated

# 320 20 280 400