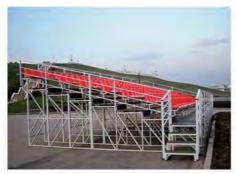

# **Demountable stands with** roofs or canopies

The stand with a roof is designed for outdoor sport facilities and to be used as unfavorable weather conditions protection.

- Roofing materials PVC-fabric, polycarbonate, profiled metal roofing
- Both stands and roofs are made of metal rectangular tubes with polymer coating, which ensures high corrosion resistance.
- Supervised or ready-to-operate installations are possible.
   Made by a project with structural analysis