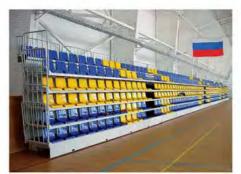

## Telescopic bleachers

Telescopic bleacher is intended for application in indoor sports facilities in order to use the space of a room more efficiently While carrying out the sports competitions telescopic bleachers are pulled forward, letting you-to create comfortable conditions for the spectators and if there is no need in them, the bleachers are drawn back, releasing the area for the training or for sports grounds of larger sizes

Additional advantages of the telescopic bleachers:

- Made of metal rectangular tube with polymer coating, which ensures high corrosion resistance.
- Any color of metal construction is available upon customer's request.
- Modularity of the construction allows reducing the time of the installation maximally.
- Unlimited number of modules lengthwise.
- Aisles and stair flights boarding are made of plywood with anti-slip coating (application of carpet and linoleum is an optional)
- Side and rear guards ensures the security of the spectators while getting on and out the bleacher.
- Possibility to manufacture fully customized bleachers.
- Supervised or ready-to-operate installations are possible.
- Certificated.