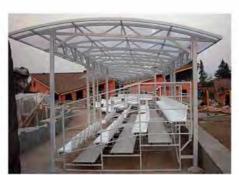

#### **Fast-Track Stands**

Fast-track stands have the same specifications as demountable stands and also a set of advantages:

- The stands are manufactured in accordance with project designed by a licensed organization.
- Easy to install using original mount system of stand elements
- The stands are produced from metal rectangular tubes with polymer coating, which ensures high corrosion resistance.
- Possibility to manufacture stands with the number of rows up to 30, while the sizes of components will be constant, which will ease the transportation.
- Possibility to manufacture corner (round) shaped stands.
- Structural stiffness with minimal metal consumption.
- Possibility of quick stand demounting and moving it to another site.
- Possibility of stand installation on uneven surfaces because of adjustable supports.
- Possibility to change stand configuration on-the-fly
- Stand may be lifted up over the base up to 2 300mm (for more convenient watching over the boards of ice rink, advertising panels etc.)
- Number of rows: from 5 up to 30