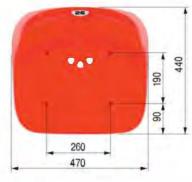

# Stadium chair "Avangard"

Plastic chair is intended for the installation in both indoor and outdoor sports facilities (stadiums, ice rinks, sports complexes).

- Ergonomic, stylish design
- Easy to install and maintain
- Installation on the various surfaces
- Anti-vandal performance
- Fastening of the chair with 4 screws
- Numeration of seats
- System of outflow
- Chairs' color any color upon customer's request
- Tested for strength, endurance, static load and wear resistance
- Operation temperature ranges from 40 C to + 50 C
- UV-protected
- Made of materials slowing down the process of combustion
- Meets all FIFA and UEFA requirements
- Certificated

# 320 20 280 400