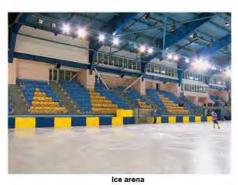

+ 50 C
- UV-protected
- Made of materials slowing down the process of combustion
- Certificated









Sports complex



Sports complex



Sports hall

# Tip-up stadium chair "Sparta"

- · Ergonomic, stylish design
- · Anti-vandal performance, reinforced metal frame of the chair
- Polymer coating of the metal frame of the chair allows ensuring high corrosion-resistance
- Color of the chair's metal frame may be any upon customer's request
- The seat and backrest of the chair may be almost of any color upon customer's request
- Numeration of seats
- Easy to install and maintain
- Tested for strength, endurance, static load and wear resistance
- Operation temperature ranges from 40 C to + 50 C
- UV-protected
- Made of materials slowing down the process of combustion
- Certificated

























Sports and Leisure Center

# Tip-up stadium chair "Status"

- Ergonomic, stylish design
  Polymer coating of the metal frame of the chair allows ensuring high corrosion-resistance
- Color of the chair's metal frame may be any upon customer's request
- Numeration of seats
- Easy to install and maintain
- The seat and backrest of the chair may be almost of any color upon customer 's request
- Tested for strength, endurance, static load and wear resistance
- Operation temperature ranges from 40 C to + 50 C
- UV-protected
- Made of materials slowing down the process of combustion
- Certificated







# Tip-up stadium chair "Siluet"

- · Ergonomic, stylish design
- Anti-vandal construction
- Metal frame covered with polymer, what guarantees high corrosive resistance
- · Seat an