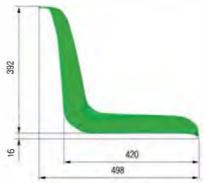

# Stadium chair "Avangard"

Plastic chair is intended for the installation in both indoor and outdoor sports facilities (stadiums, ice rinks, sports complexes).

- Ergonomic, stylish design
- Easy to install and maintain
- Installation on the various surfaces
- Anti-vandal performance
- Fastening of the chair with 4 screws
- Numeration of seats
- System of outflow
- Chairs' color any color upon customer's request
- Tested for strength, endurance, static load and wear resistance
- Operation temperature ranges from 40 C to + 50 C
- UV-protected
- Made of materials slowing down the process of combustion
- Meets all FIFA and UEFA requirements
- Certificated

# 320 20 280 400