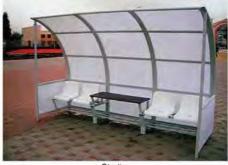

# **Benches for substitutes**

Intended for accommodation of coaches, substitutes, judging panel and to be installed in open sports grounds, stadiums

- Made of metal rectangular tubes with polymer coating, which ensures high corrosion resistance.
- The bench for substitutes is equipped with individual plastic chairs.
- The bench cover is intended for protection from unfavorable weather conditions and can be made of PVC-fabric or polycarbonate.
- Simplicity and modularity of the construction allows manufacturing bench for substitutes for any number of seats.
- Any color of metal construction, chairs, shed is available upon customer's request.
- Possibility of your logo application on the shed.
   Supervised or ready-to-operate installations are possible.
- Certificated