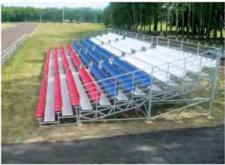

## **Demountable Stands**

The stand is intended for installation in both indoor and outdoor sports facilities

- The stands are manufactured in accordance with project designed by a licensed organization.
- The stands are produced from metal rectangular tubes with polymer coating, which ensures high corrosion resistance.
- Modularity of the construction allows reducing time of the installation maximally.
- Unlimited number of modules lengthwise.
- Possibility to manufacture the stand with a shed (PVC-fabric, polycarbonate, profiled metal roofing).

- Aisles and stair flights boarding are made of metal checkered sheets (plywood with anti-slip coating is optional).
- Stand may be lifted up over the base up to 1 500mm (for more convenient watching over the boards of ice rink, advertising panels etc.).
- The entry to the stand may be made from any side regarding to specification of a project.
- · Possibility to manufacture fully customized stands.
- Supervised or ready-to-operate installations are possible.
- Certificated