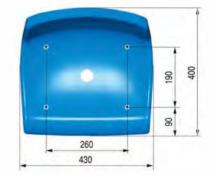

# Stadium chair "Avangard"

Plastic chair is intended for the installation in both indoor and outdoor sports facilities (stadiums, ice rinks, sports complexes).

- Ergonomic, stylish design
- Easy to install and maintain
- Installation on the various surfaces
- Anti-vandal performance
- Fastening of the chair with 4 screws
- Numeration of seats
- System of outflow
- Chairs' color any color upon customer's request
- Tested for strength, endurance, static load and wear resistance
- Operation temperature ranges from 40 C to + 50 C
- UV-protected
- Made of materials slowing down the process of combustion
- Meets all FIFA and UEFA requirements
- Certificated

# 320 20 280 400