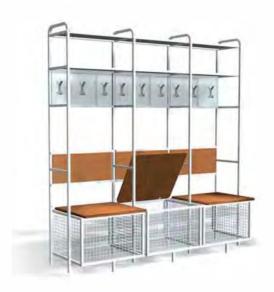

# Sportsmen dressing rooms

Intended for efficient arranging the space for dressing of sportsmen, referees, coaches and maintenance staff. Designed for indoor spaces installation

- · Made of metal square tubes with polymer coating, which ensures high corrosion resistance.
- Soft parts of seat and backrests are made of durable wear-resistant artificial leather.
- Metal construction and soft parts are of any color upon customer's request.
- The outfit box has ventilated construction.
- Shelves and hooks for clothes allow locating personal belongings of the players efficiently.
- Simplicity of the construction, availability of corner modules allows to use the space of the room efficiently.
- Supervised or ready-to-operate installations are possible.

# **Dressing rooms**

Intended for efficient arranging the space for dressing of sportsmen, referees, coaches and maintenance staff.

Designed for indoor spaces installation

- Made of metal square tubes with polymer coating, which ensures high corrosion resistance.
- Soft parts of seat and backrests are made of durable wear-resistant artificial leather
- Metal construction and soft parts are of any color upon customer's request.
- The outfit box has ventilated construction.
- Shelves and hooks for clothes allow locating personal belongings of the players efficiently.
- Simplicity of the construction, availability of corner modules allows to use the space of the room efficiently.
- Supervised or ready-to-operate installations are possible