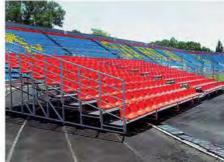

## Telescopic bleachers

Telescopic bleacher is intended for application in indoor sports facilities in order to use the space of a room more efficiently While carrying out the sports competitions telescopic bleachers are pulled forward, letting you-to create comfortable conditions for the spectators and if there is no need in them, the bleachers are drawn back, releasing the area for the training or for sports grounds of larger sizes

Additional advantages of the telescopic bleachers:

- Made of metal rectangular tube with polymer coating, which ensures high corrosion resistance.
- Any color of metal construction is available upon customer's request.
- Modularity of the construction allows reducing the time of the installation maximally.
- Unlimited number of modules lengthwise.
- Aisles and stair flights boarding are made of plywood with anti-slip coating (application of carpet and linoleum is an optional)
- Side and rear guards ensures the security of the spectators while getting on and out the bleacher.
- Possibility to manufacture fully customized bleachers.
- Supervised or ready-to-operate installations are possible.
- Certificated.