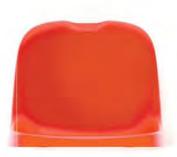

# Stadium chair "Forward"

Extra-comfortable plastic chair "Forward" is intended for the installation in both indoor and outdoor sports facilities (stadiums, ice rinks, sports complexes).

- Ergonomic, stylish design
- Easy to install and maintain
- Installation on the various surfaces
- Anti-vandal performance
- Fastening of the chair with 4 screws
- Numeration of seats
- System of outflow
- Chairs' color any color upon customer's request
   Tested for strength, endurance, static load and wear resistance
- Operation temperature ranges from 40 C to + 50 C
- UV-protected
- Made of materials slowing down the process of combustion
- Meets all FIFA and UEFA requirements
- Certificated