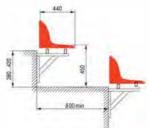

# Stands with uplift

The stand is intended for installation in both indoor and outdoor sports facilities

- Possibility to manufacture the stand with a shed (PVC-fabric, polycarbonate, profiled metal roofing)
- · Aisles and stair flights boarding are made of metal checkered sheets (plywood with anti-slip coating is optional).
- Stand may be lifted up over the base up to 1 500mm (for more convenient watching over the boards of ice rink, advertising panels etc.).
- Supervised or ready-to-operate installations are possible.
- Certificated

#### Stands with uplift

Stands with 400mm difference between the rows

Central square

stadium

Travelling dolphinarium

Siathlon complex

outdoor courts

outdoor courts