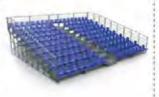

## **Demountable Stands**

The stand is intended for installation in both indoor and outdoor sports facilities

- The stands are manufactured in accordance with project designed by a licensed organization.
- The stands are produced from metal rectangular tubes with polymer coating, which ensures high corrosion resistance.
- Modularity of the construction allows reducing time of the installation maximally.
- Unlimited number of modules lengthwise.
- Possibility to manufacture the stand with a shed (PVC-fabric, polycarbonate, profiled metal roofing).

- Aisles and stair flights boarding are made of metal checkered sheets (plywood with anti-slip coating is optional).
- Stand may be lifted up over the base up to 1 500mm (for more convenient watching over the boards of ice rink, advertising panels etc.).
- The entry to the stand may be made from any side regarding to specification of a project.
- · Possibility to manufacture fully customized stands.
- Supervised or ready-to-operate installations are possible.
- Certificated