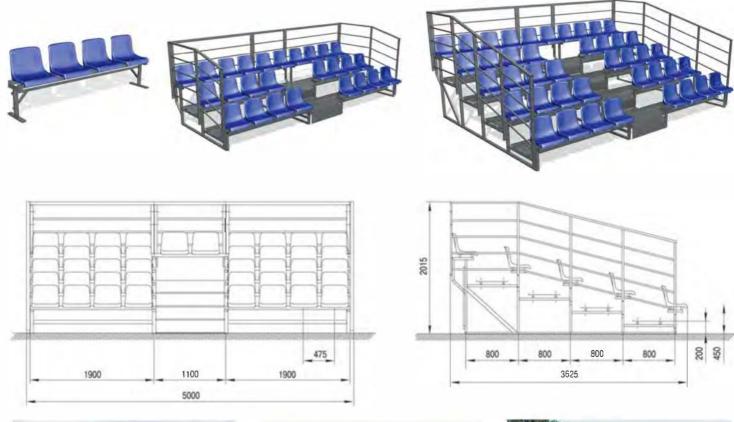

#### **Fast-Track Stands**

Fast-track stands have the same specifications as demountable stands and also a set of advantages:

- The stands are manufactured in accordance with project designed by a licensed organization.
- Easy to install using original mount system of stand elements
- The stands are produced from metal rectangular tubes with polymer coating, which ensures high corrosion resistance.
- Possibility to manufacture stands with the number of rows up to 30, while the sizes of components will be constant, which will ease the transportation.
- Possibility to manufacture corner (round) shaped stands.
- Structural stiffness with minimal metal consumption.
- Possibility of quick stand demounting and moving it to another site.
- Possibility of stand installation on uneven surfaces because of adjustable supports.
- Possibility to change stand configuration on-the-fly
- Stand may be lifted up over the base up to 2 300mm (for more convenient watching over the boards of ice rink, advertising panels etc.)
- Number of rows: from 5 up to 30