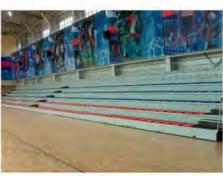

## Telescopic bleachers

Telescopic bleacher is intended for application in indoor sports facilities in order to use the space of a room more efficiently While carrying out the sports competitions telescopic bleachers are pulled forward, letting you-to create comfortable conditions for the spectators and if there is no need in them, the bleachers are drawn back, releasing the area for the training or for sports grounds of larger sizes

Additional advantages of the telescopic bleachers:

- Made of metal rectangular tube with polymer coating, which ensures high corrosion resistance.
- Any color of metal construction is available upon customer's request.
- Modularity of the construction allows reducing the time of the installation maximally.
- Unlimited number of modules lengthwise.
- Aisles and stair flights boarding are made of plywood with anti-slip coating (application of carpet and linoleum is an optional)
- Side and rear guards ensures the security of the spectators while getting on and out the bleacher.
- Possibility to manufacture fully customized bleachers.
- Supervised or ready-to-operate installations are possible.
- Certificated.