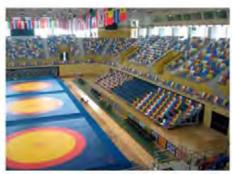

## Telescopic bleachers

Telescopic bleacher is intended for application in indoor sports facilities in order to use the space of a room more efficiently While carrying out the sports competitions telescopic bleachers are pulled forward, letting you-to create comfortable conditions for the spectators and if there is no need in them, the bleachers are drawn back, releasing the area for the training or for sports grounds of larger sizes

## Telescopic bleacher with "Avangard" stadium chair

Judo centre

Judo centre

Sports complex

Tennis Academy

Tennis Academy

Sports complex

Business center