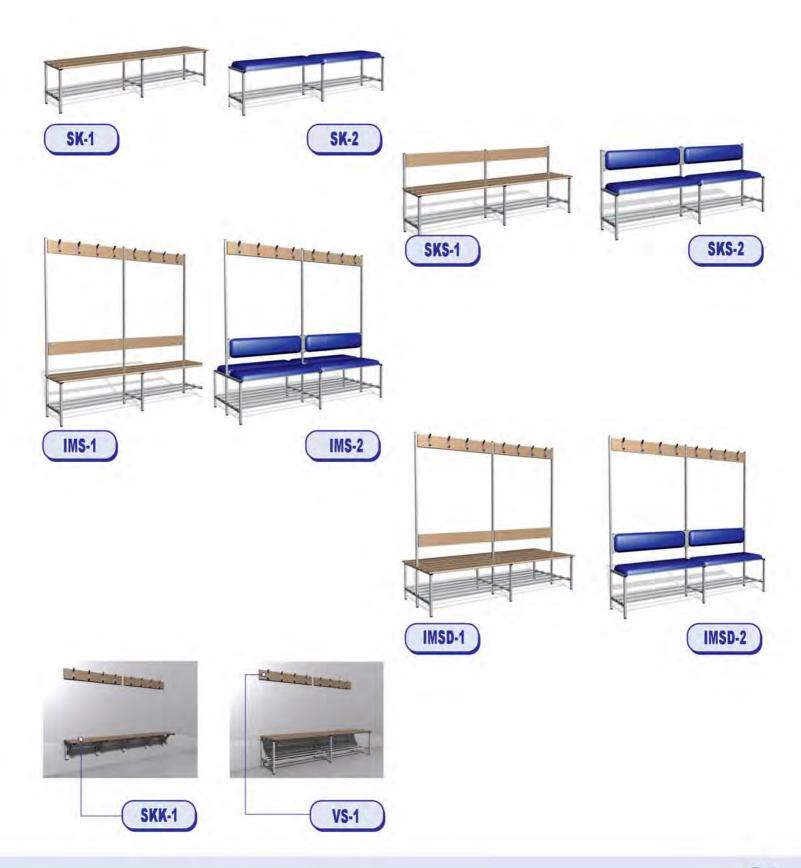

## **Demountable Stands**

The stand is intended for installation in both indoor and outdoor sports facilities

- The stands are manufactured in accordance with project designed by a licensed organization.
- The stands are produced from metal rectangular tubes with polymer coating, which ensures high corrosion resistance.
- Modularity of the construction allows reducing time of the installation maximally.
- Unlimited number of modules lengthwise.
- Possibility to manufacture the stand with a shed (PVC-fabric, polycarbonate, profiled metal roofing).

- Aisles and stair flights boarding are made of metal checkered sheets (plywood with anti-slip coating is optional).
- Stand may be lifted up over the base up to 1 500mm (for more convenient watching over the boards of ice rink, advertising panels etc.).
- The entry to the stand may be made from any side regarding to specification of a project.
- · Possibility to manufacture fully customized stands.
- Supervised or ready-to-operate installations are possible.
- Certificated

# Stands with uplift

The stand is intended for installation in both indoor and outdoor sports facilities

- Possibility to manufacture the stand with a shed (PVC-fabric, polycarbonate, profiled metal roofing)
- · Aisles and stair flights boarding are made of metal checkered sheets (plywood with anti-slip coating is optional).
- Stand may be lifted up over the base up to 1 500mm (for more convenient watching over the boards of ice rink, advertising panels etc.).
- Supervised or ready-to-operate installations are possible.
- Certificated