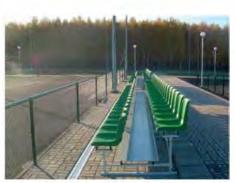

#### **Fast-Track Stands**

Fast-track stands have the same specifications as demountable stands and also a set of advantages:

- The stands are manufactured in accordance with project designed by a licensed organization.
- Easy to install using original mount system of stand elements
- The stands are produced from metal rectangular tubes with polymer coating, which ensures high corrosion resistance.
- Possibility to manufacture stands with the number of rows up to 30, while the sizes of components will be constant, which will ease the transportation.
- Possibility to manufacture corner (round) shaped stands.
- Structural stiffness with minimal metal consumption.
- Possibility of quick stand demounting and moving it to another site.
- Possibility of stand installation on uneven surfaces because of adjustable supports.
- Possibility to change stand configuration on-the-fly
- Stand may be lifted up over the base up to 2 300mm (for more convenient watching over the boards of ice rink, advertising panels etc.)
- Number of rows: from 5 up to 30

#### Stands with uplift

Stands with 400mm difference between the rows

Central square

stadium

Travelling dolphinarium

Siathlon complex

outdoor courts

outdoor courts