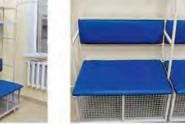

# Sportsmen dressing rooms

Intended for efficient arranging the space for dressing of sportsmen, referees, coaches and maintenance staff. Designed for indoor spaces installation

- · Made of metal square tubes with polymer coating, which ensures high corrosion resistance.
- Soft parts of seat and backrests are made of durable wear-resistant artificial leather.
- Metal construction and soft parts are of any color upon customer's request.
- The outfit box has ventilated construction.
- Shelves and hooks for clothes allow locating personal belongings of the players efficiently.
- Simplicity of the construction, availability of corner modules allows to use the space of the room efficiently.
- Supervised or ready-to-operate installations are possible.

# **Dressing rooms**

Intended for efficient arranging the space for dressing of sportsmen, referees, coaches and maintenance staff.

Designed for indoor spaces installation

- Made of metal square tubes with polymer coating, which ensures high corrosion resistance.
- Soft parts of seat and backrests are made of durable wear-resistant artificial leather
- Metal construction and soft parts are of any color upon customer's request.
- The outfit box has ventilated construction.
- Shelves and hooks for clothes allow locating personal belongings of the players efficiently.
- Simplicity of the construction, availability of corner modules allows to use the space of the room efficiently.
- Supervised or ready-to-operate installations are possible