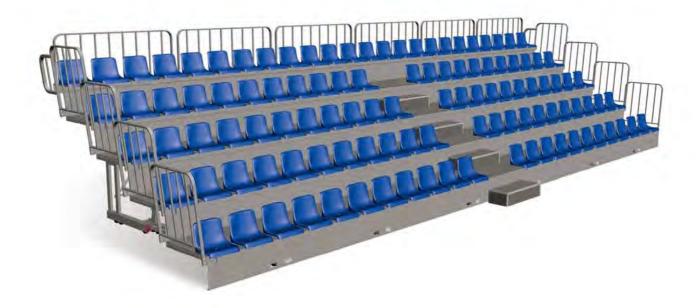

## Telescopic bleachers

Telescopic bleacher is intended for application in indoor sports facilities in order to use the space of a room more efficiently While carrying out the sports competitions telescopic bleachers are pulled forward, letting you-to create comfortable conditions for the spectators and if there is no need in them, the bleachers are drawn back, releasing the area for the training or for sports grounds of larger sizes

Additional advantages of the telescopic bleachers:

- Made of metal rectangular tube with polymer coating, which ensures high corrosion resistance.
- Any color of metal construction is available upon customer's request.
- Modularity of the construction allows reducing the time of the installation maximally.
- Unlimited number of modules lengthwise.
- Aisles and stair flights boarding are made of plywood with anti-slip coating (application of carpet and linoleum is an optional)
- Side and rear guards ensures the security of the spectators while getting on and out the bleacher.
- Possibility to manufacture fully customized bleachers.
- Supervised or ready-to-operate installations are possible.
- Certificated.