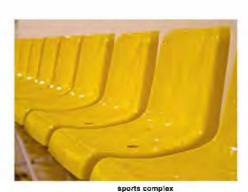

## Stadium chair "Ultra"

- Ergonomic, stylish design
- Easy to install and maintain
- Installation on the various surfaces
- Anti-vandal performance
- Fastening of the chair with 4 screws
- Numeration of seats
- System of outflow
- . Costs saving while transporting and storing
- Chairs' color any color upon customer's request
- Tested for strength, endurance, static load and wear resistance
- Operation temperature ranges from 40 C to + 50 C
- UV-protected
- Made of materials slowing down the process of combustion
- Certificated

Sports complex

Sports complex

Sports hall