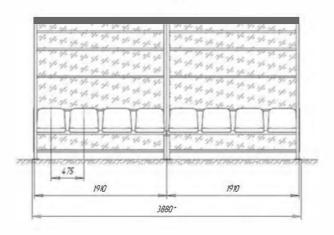

#### **Fast-Track Stands**

Fast-track stands have the same specifications as demountable stands and also a set of advantages:

- The stands are manufactured in accordance with project designed by a licensed organization.
- Easy to install using original mount system of stand elements
- The stands are produced from metal rectangular tubes with polymer coating, which ensures high corrosion resistance.
- Possibility to manufacture stands with the number of rows up to 30, while the sizes of components will be constant, which will ease the transportation.
- Possibility to manufacture corner (round) shaped stands.
- Structural stiffness with minimal metal consumption.
- Possibility of quick stand demounting and moving it to another site.
- Possibility of stand installation on uneven surfaces because of adjustable supports.
- Possibility to change stand configuration on-the-fly
- Stand may be lifted up over the base up to 2 300mm (for more convenient watching over the boards of ice rink, advertising panels etc.)
- Number of rows: from 5 up to 30