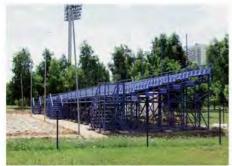

#### **Fast-Track Stands**

Fast-track stands have the same specifications as demountable stands and also a set of advantages:

- The stands are manufactured in accordance with project designed by a licensed organization.
- Easy to install using original mount system of stand elements
- The stands are produced from metal rectangular tubes with polymer coating, which ensures high corrosion resistance.
- Possibility to manufacture stands with the number of rows up to 30, while the sizes of components will be constant, which will ease the transportation.
- Possibility to manufacture corner (round) shaped stands.
- Structural stiffness with minimal metal consumption.
- Possibility of quick stand demounting and moving it to another site.
- Possibility of stand installation on uneven surfaces because of adjustable supports.
- Possibility to change stand configuration on-the-fly
- Stand may be lifted up over the base up to 2 300mm (for more convenient watching over the boards of ice rink, advertising panels etc.)
- Number of rows: from 5 up to 30