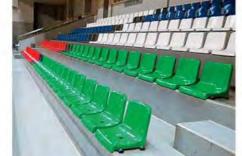

# Stadium chair "Avangard"

Plastic chair is intended for the installation in both indoor and outdoor sports facilities (stadiums, ice rinks, sports complexes).

- Ergonomic, stylish design
- Easy to install and maintain
- Installation on the various surfaces
- Anti-vandal performance
- Fastening of the chair with 4 screws
- Numeration of seats
- System of outflow
- Chairs' color any color upon customer's request
- Tested for strength, endurance, static load and wear resistance
- Operation temperature ranges from 40 C to + 50 C
- UV-protected
- Made of materials slowing down the process of combustion
- Meets all FIFA and UEFA requirements
- Certificated

Sports complex

stadium

sports complex

Aquatic centre

stadium