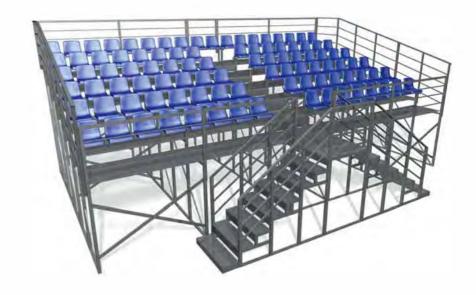

## **Demountable Stands**

The stand is intended for installation in both indoor and outdoor sports facilities

- The stands are manufactured in accordance with project designed by a licensed organization.
- The stands are produced from metal rectangular tubes with polymer coating, which ensures high corrosion resistance.
- Modularity of the construction allows reducing time of the installation maximally.
- Unlimited number of modules lengthwise.
- Possibility to manufacture the stand with a shed (PVC-fabric, polycarbonate, profiled metal roofing).

- Aisles and stair flights boarding are made of metal checkered sheets (plywood with anti-slip coating is optional).
- Stand may be lifted up over the base up to 1 500mm (for more convenient watching over the boards of ice rink, advertising panels etc.).
- The entry to the stand may be made from any side regarding to specification of a project.
- · Possibility to manufacture fully customized stands.
- Supervised or ready-to-operate installations are possible.
- Certificated