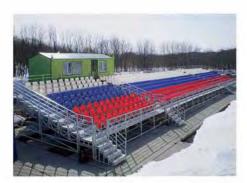

## **Demountable Stands**

The stand is intended for installation in both indoor and outdoor sports facilities

- The stands are manufactured in accordance with project designed by a licensed organization.
- The stands are produced from metal rectangular tubes with polymer coating, which ensures high corrosion resistance.
- Modularity of the construction allows reducing time of the installation maximally.
- Unlimited number of modules lengthwise.
- Possibility to manufacture the stand with a shed (PVC-fabric, polycarbonate, profiled metal roofing).

- Aisles and stair flights boarding are made of metal checkered sheets (plywood with anti-slip coating is optional).
- Stand may be lifted up over the base up to 1 500mm (for more convenient watching over the boards of ice rink, advertising panels etc.).
- The entry to the stand may be made from any side regarding to specification of a project.
- · Possibility to manufacture fully customized stands.
- Supervised or ready-to-operate installations are possible.
- Certificated