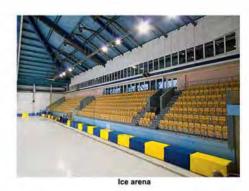

50 C
- UV-protected
- Made of materials slowing down the process of combustion
- Certificated









Sports complex



Sports complex



Sports hall

# Tip-up stadium chair "Sparta"

- · Ergonomic, stylish design
- · Anti-vandal performance, reinforced metal frame of the chair
- Polymer coating of the metal frame of the chair allows ensuring high corrosion-resistance
- Color of the chair's metal frame may be any upon customer's request
- The seat and backrest of the chair may be almost of any color upon customer's request
- Numeration of seats
- Easy to install and maintain
- Tested for strength, endurance, static load and wear resistance
- Operation temperature ranges from 40 C to + 50 C
- UV-protected
- Made of materials slowing down the process of combustion
- Certificated

























Sports and Leisure Center

# Tip-up stadium chair "Status"

- Ergonomic, stylish design
  Polymer coating of the metal frame of the chair allows ensuring high corrosion-resistance
- Color of the chair's metal frame may be any upon customer's request
- Numeration of seats
- Easy to install and maintain
- The seat and backrest of the chair may be almost of any color upon customer 's request
- Tested for strength, endurance, static load and wear resistance
- Operation temperature ranges from 40 C to + 50 C
- UV-protected
- Made of materials slowing down the process of combustion
- Certificated







# Tip-up stadium chair "Siluet"

- · Ergonomic, stylish design
- Anti-vandal construction
- Metal frame covered with polymer, what guarantees high corrosive resistance
- · Seat and