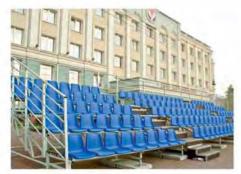

## **Demountable Stands**

The stand is intended for installation in both indoor and outdoor sports facilities

- The stands are manufactured in accordance with project designed by a licensed organization.
- The stands are produced from metal rectangular tubes with polymer coating, which ensures high corrosion resistance.
- Modularity of the construction allows reducing time of the installation maximally.
- Unlimited number of modules lengthwise.
- Possibility to manufacture the stand with a shed (PVC-fabric, polycarbonate, profiled metal roofing).

- Aisles and stair flights boarding are made of metal checkered sheets (plywood with anti-slip coating is optional).
- Stand may be lifted up over the base up to 1 500mm (for more convenient watching over the boards of ice rink, advertising panels etc.).
- The entry to the stand may be made from any side regarding to specification of a project.
- · Possibility to manufacture fully customized stands.
- Supervised or ready-to-operate installations are possible.
- Certificated