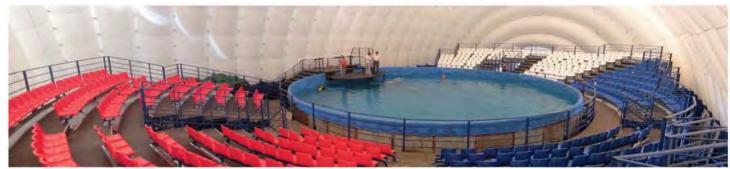

## Telescopic bleachers

Telescopic bleacher is intended for application in indoor sports facilities in order to use the space of a room more efficiently While carrying out the sports competitions telescopic bleachers are pulled forward, letting you-to create comfortable conditions for the spectators and if there is no need in them, the bleachers are drawn back, releasing the area for the training or for sports grounds of larger sizes

Additional advantages of the telescopic bleachers:

- Made of metal rectangular tube with polymer coating, which ensures high corrosion resistance.
- Any color of metal construction is available upon customer's request.
- Modularity of the construction allows reducing the time of the installation maximally.
- Unlimited number of modules lengthwise.
- Aisles and stair flights boarding are made of plywood with anti-slip coating (application of carpet and linoleum is an optional)
- Side and rear guards ensures the security of the spectators while getting on and out the bleacher.
- Possibility to manufacture fully customized bleachers.
- Supervised or ready-to-operate installations are possible.
- Certificated.