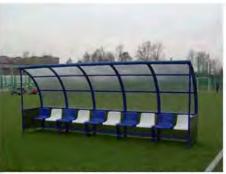

# **Benches for substitutes**

Intended for accommodation of coaches, substitutes, judging panel and to be installed in open sports grounds, stadiums

- Made of metal rectangular tubes with polymer coating, which ensures high corrosion resistance.
- The bench for substitutes is equipped with individual plastic chairs.
- The bench cover is intended for protection from unfavorable weather conditions and can be made of PVC-fabric or polycarbonate.
- Simplicity and modularity of the construction allows manufacturing bench for substitutes for any number of seats.
- Any color of metal construction, chairs, shed is available upon customer's request.
- Possibility of your logo application on the shed.
   Supervised or ready-to-operate installations are possible.
- Certificated