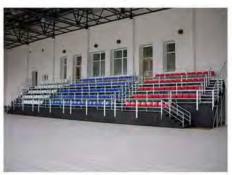

#### **Fast-Track Stands**

Fast-track stands have the same specifications as demountable stands and also a set of advantages:

- The stands are manufactured in accordance with project designed by a licensed organization.
- Easy to install using original mount system of stand elements
- The stands are produced from metal rectangular tubes with polymer coating, which ensures high corrosion resistance.
- Possibility to manufacture stands with the number of rows up to 30, while the sizes of components will be constant, which will ease the transportation.
- Possibility to manufacture corner (round) shaped stands.
- Structural stiffness with minimal metal consumption.
- Possibility of quick stand demounting and moving it to another site.
- Possibility of stand installation on uneven surfaces because of adjustable supports.
- Possibility to change stand configuration on-the-fly
- Stand may be lifted up over the base up to 2 300mm (for more convenient watching over the boards of ice rink, advertising panels etc.)
- Number of rows: from 5 up to 30