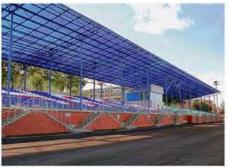

# **Demountable stands with** roofs or canopies

The stand with a roof is designed for outdoor sport facilities and to be used as unfavorable weather conditions protection.

- Roofing materials PVC-fabric, polycarbonate, profiled metal roofing
- Both stands and roofs are made of metal rectangular tubes with polymer coating, which ensures high corrosion resistance.
- Supervised or ready-to-operate installations are possible.
   Made by a project with structural analysis