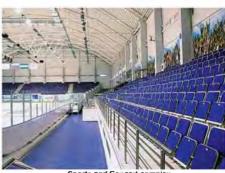

to + 40 C
- Made of materials slowing down the burning process
- Certificated







# Semi-upholstered tip-up stadium chair "Elegant"

Intended for more comfortable spectators' areas and installation in indoor sports facilities (ice rinks, sports complexes).

- Ergonomic, stylish design
- · Anti-vandal performance, reinforced metal frame of the chair
- Metal frame covered with polymer, what guarantees high corrosive resistance
- · Color of metal frame: any upon customer's request
- Material of the seat and backrest of the chair is fabric or artificial leather
- The material may be of any color upon customer's request
- Numeration of seats
- There is an option to manufacture customized version of the chair upon request
- Certificated









Multifunctional sports arena



















## **Demountable Stands**

The stand is intended for installation in both indoor and outdoor sports facilities

- The stands are manufactured in accordance with project designed by a licensed organization.
- The stands are produced from metal rectangular tubes with polymer coating, which ensures high corrosion resistance.
- Modularity of the construction allows reducing time of the installation maximally.
- Unlimited number of modules lengthwise.
- Possibility to manufacture the stand with a shed (PVC-fabric, polycarbonate, profiled metal roofing).

- Aisles and stair flights boarding are made of metal checkered sheets (plywood with anti-slip coating is optional).
- Stand may be lifted up over the base up to 1 500mm (for more convenient watching over the boards of ice rink, advertising p