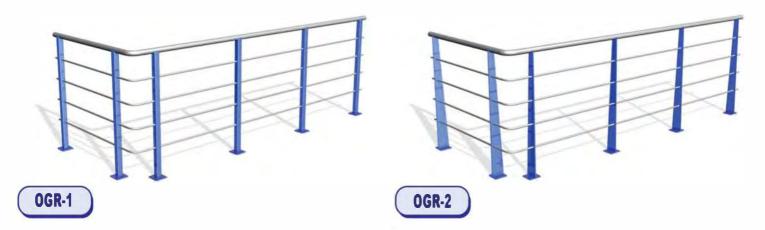

# **Fencing**

#### Fixed-site fencing

Fencing is used for spectators' safety at stadium stands during sport events

#### Portable fencing

Portable fencing is used to divide areas during events of a different kind

#### Portable fencing with advertising

Sidewalk signs are intended for dividing playgrounds and different areas and advertisement placement at the same time