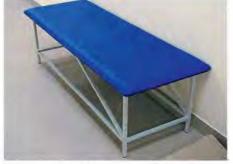

# **Benches for substitutes**

Intended for accommodation of coaches, substitutes, judging panel and to be installed in open sports grounds, stadiums

- Made of metal rectangular tubes with polymer coating, which ensures high corrosion resistance.
- The bench for substitutes is equipped with individual plastic chairs.
- The bench cover is intended for protection from unfavorable weather conditions and can be made of PVC-fabric or polycarbonate.
- Simplicity and modularity of the construction allows manufacturing bench for substitutes for any number of seats.
- Any color of metal construction, chairs, shed is available upon customer's request.
- Possibility of your logo application on the shed.
   Supervised or ready-to-operate installations are possible.
- Certificated