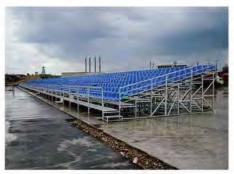

## Telescopic bleachers

Telescopic bleacher is intended for application in indoor sports facilities in order to use the space of a room more efficiently While carrying out the sports competitions telescopic bleachers are pulled forward, letting you-to create comfortable conditions for the spectators and if there is no need in them, the bleachers are drawn back, releasing the area for the training or for sports grounds of larger sizes

Additional advantages of the telescopic bleachers:

- Made of metal rectangular tube with polymer coating, which ensures high corrosion resistance.
- Any color of metal construction is available upon customer's request.
- Modularity of the construction allows reducing the time of the installation maximally.
- Unlimited number of modules lengthwise.
- Aisles and stair flights boarding are made of plywood with anti-slip coating (application of carpet and linoleum is an optional)
- Side and rear guards ensures the security of the spectators while getting on and out the bleacher.
- Possibility to manufacture fully customized bleachers.
- Supervised or ready-to-operate installations are possible.
- Certificated.