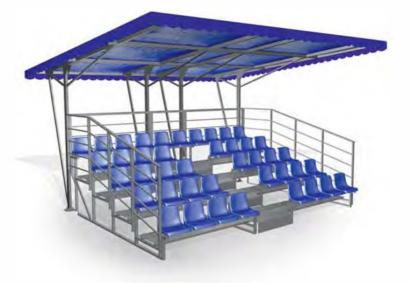

# **Demountable stands with** roofs or canopies

The stand with a roof is designed for outdoor sport facilities and to be used as unfavorable weather conditions protection.

- Roofing materials PVC-fabric, polycarbonate, profiled metal roofing
- Both stands and roofs are made of metal rectangular tubes with polymer coating, which ensures high corrosion resistance.
- Supervised or ready-to-operate installations are possible.
   Made by a project with structural analysis