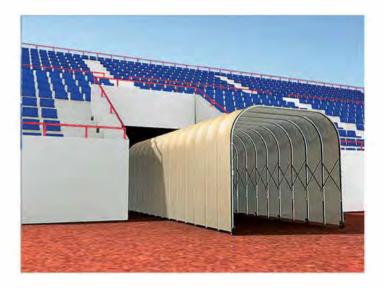

# Players' tunnel

The players' tunnel is designed for sportsmen protection during coming to a field.

- Frame is telescopic and made of metal rectangular tubes with polymer coating, which ensures high corrosion resistance.

  Cover is made of PVC-fabric.

  Possibility to make almost any number of sections lengthwise