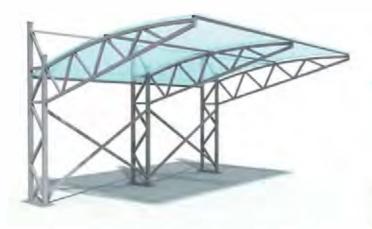

# **Demountable stands with** roofs or canopies

The stand with a roof is designed for outdoor sport facilities and to be used as unfavorable weather conditions protection.

- Roofing materials PVC-fabric, polycarbonate, profiled metal roofing
- Both stands and roofs are made of metal rectangular tubes with polymer coating, which ensures high corrosion resistance.
- Supervised or ready-to-operate installations are possible.
   Made by a project with structural analysis

# Console type shed

# **Supports type shed**

# Console type shed "Premier"

Stadium

Stadium

Square