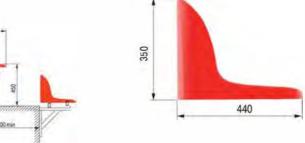

#### **Fast-Track Stands**

Fast-track stands have the same specifications as demountable stands and also a set of advantages:

- The stands are manufactured in accordance with project designed by a licensed organization.
- Easy to install using original mount system of stand elements
- The stands are produced from metal rectangular tubes with polymer coating, which ensures high corrosion resistance.
- Possibility to manufacture stands with the number of rows up to 30, while the sizes of components will be constant, which will ease the transportation.
- Possibility to manufacture corner (round) shaped stands.
- Structural stiffness with minimal metal consumption.
- Possibility of quick stand demounting and moving it to another site.
- Possibility of stand installation on uneven surfaces because of adjustable supports.
- Possibility to change stand configuration on-the-fly
- Stand may be lifted up over the base up to 2 300mm (for more convenient watching over the boards of ice rink, advertising panels etc.)
- Number of rows: from 5 up to 30