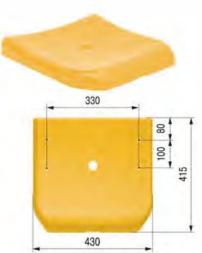

# Stadium chair "Forward"

Extra-comfortable plastic chair "Forward" is intended for the installation in both indoor and outdoor sports facilities (stadiums, ice rinks, sports complexes).

- Ergonomic, stylish design
- Easy to install and maintain
- Installation on the various surfaces
- Anti-vandal performance
- Fastening of the chair with 4 screws
- Numeration of seats
- System of outflow
- Chairs' color any color upon customer's request
   Tested for strength, endurance, static load and wear resistance
- Operation temperature ranges from 40 C to + 50 C
- UV-protected
- Made of materials slowing down the process of combustion
- Meets all FIFA and UEFA requirements
- Certificated