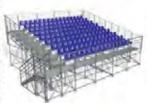

## **Demountable Stands**

The stand is intended for installation in both indoor and outdoor sports facilities

- The stands are manufactured in accordance with project designed by a licensed organization.
- The stands are produced from metal rectangular tubes with polymer coating, which ensures high corrosion resistance.
- Modularity of the construction allows reducing time of the installation maximally.
- Unlimited number of modules lengthwise.
- Possibility to manufacture the stand with a shed (PVC-fabric, polycarbonate, profiled metal roofing).

- Aisles and stair flights boarding are made of metal checkered sheets (plywood with anti-slip coating is optional).
- Stand may be lifted up over the base up to 1 500mm (for more convenient watching over the boards of ice rink, advertising panels etc.).
- The entry to the stand may be made from any side regarding to specification of a project.
- · Possibility to manufacture fully customized stands.
- Supervised or ready-to-operate installations are possible.
- Certificated

# Stands with uplift

The stand is intended for installation in both indoor and outdoor sports facilities

- Possibility to manufacture the stand with a shed (PVC-fabric, polycarbonate, profiled metal roofing)
- · Aisles and stair flights boarding are made of metal checkered sheets (plywood with anti-slip coating is optional).
- Stand may be lifted up over the base up to 1 500mm (for more convenient watching over the boards of ice rink, advertising panels etc.).
- Supervised or ready-to-operate installations are possible.
- Certificated

#### **Fast-Track Stands**

Fast-track stands have the same specifications as demountable stands and also a set of advantages:

- The stands are manufactured in accordance with project designed by a licensed organization.
- Easy to install using original mount system of stand elements
- The stands are produced from metal rectangular tubes with polymer coating, which ensures high corrosion resistance.
- Possibility to manufacture stands with the number of rows up to 30, while the sizes of components will be constant, which will ease the transportation.
- Possibility to manufacture corner (round) shaped stands.
- Structural stiffness with minimal metal consumption.
- Possibility of quick stand demounting and moving it to another site.
- Possibility of stand installation on uneven surfaces because of adjustable supports.
- Possibility to change stand configuration on-the-fly
- Stand may be lifted up over the base up to 2 300mm (for more convenient watching over the boards of ice rink, advertising panels etc.)
- Number of rows: from 5 up to 30