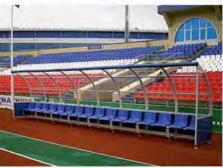

# **Benches for substitutes**

Intended for accommodation of coaches, substitutes, judging panel and to be installed in open sports grounds, stadiums

- Made of metal rectangular tubes with polymer coating, which ensures high corrosion resistance.
- The bench for substitutes is equipped with individual plastic chairs.
- The bench cover is intended for protection from unfavorable weather conditions and can be made of PVC-fabric or polycarbonate.
- Simplicity and modularity of the construction allows manufacturing bench for substitutes for any number of seats.
- Any color of metal construction, chairs, shed is available upon customer's request.
- Possibility of your logo application on the shed.
   Supervised or ready-to-operate installations are possible.
- Certificated