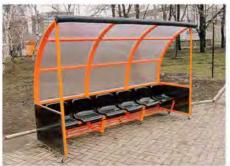

# **Benches for substitutes**

Intended for accommodation of coaches, substitutes, judging panel and to be installed in open sports grounds, stadiums

- Made of metal rectangular tubes with polymer coating, which ensures high corrosion resistance.
- The bench for substitutes is equipped with individual plastic chairs.
- The bench cover is intended for protection from unfavorable weather conditions and can be made of PVC-fabric or polycarbonate.
- Simplicity and modularity of the construction allows manufacturing bench for substitutes for any number of seats.
- Any color of metal construction, chairs, shed is available upon customer's request.
- Possibility of your logo application on the shed.
   Supervised or ready-to-operate installations are possible.
- Certificated