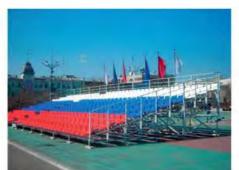

#### **Fast-Track Stands**

Fast-track stands have the same specifications as demountable stands and also a set of advantages:

- The stands are manufactured in accordance with project designed by a licensed organization.
- Easy to install using original mount system of stand elements
- The stands are produced from metal rectangular tubes with polymer coating, which ensures high corrosion resistance.
- Possibility to manufacture stands with the number of rows up to 30, while the sizes of components will be constant, which will ease the transportation.
- Possibility to manufacture corner (round) shaped stands.
- Structural stiffness with minimal metal consumption.
- Possibility of quick stand demounting and moving it to another site.
- Possibility of stand installation on uneven surfaces because of adjustable supports.
- Possibility to change stand configuration on-the-fly
- Stand may be lifted up over the base up to 2 300mm (for more convenient watching over the boards of ice rink, advertising panels etc.)
- Number of rows: from 5 up to 30