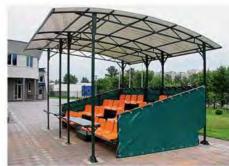

# **Demountable stands with** roofs or canopies

The stand with a roof is designed for outdoor sport facilities and to be used as unfavorable weather conditions protection.

- Roofing materials PVC-fabric, polycarbonate, profiled metal roofing
- Both stands and roofs are made of metal rectangular tubes with polymer coating, which ensures high corrosion resistance.
- Supervised or ready-to-operate installations are possible.
   Made by a project with structural analysis