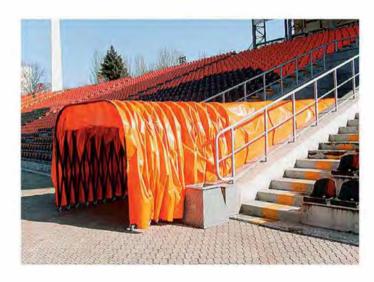

# Players' tunnel

The players' tunnel is designed for sportsmen protection during coming to a field.

- Frame is telescopic and made of metal rectangular tubes with polymer coating, which ensures high corrosion resistance.

  Cover is made of PVC-fabric.

  Possibility to make almost any number of sections lengthwise