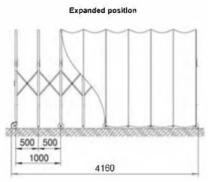

# Players' tunnel

The players' tunnel is designed for sportsmen protection during coming to a field.

- Frame is telescopic and made of metal rectangular tubes with polymer coating, which ensures high corrosion resistance.

  Cover is made of PVC-fabric.

  Possibility to make almost any number of sections lengthwise