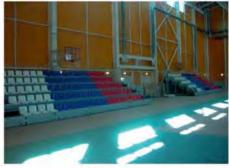

## **Demountable Stands**

The stand is intended for installation in both indoor and outdoor sports facilities

- The stands are manufactured in accordance with project designed by a licensed organization.
- The stands are produced from metal rectangular tubes with polymer coating, which ensures high corrosion resistance.
- Modularity of the construction allows reducing time of the installation maximally.
- Unlimited number of modules lengthwise.
- Possibility to manufacture the stand with a shed (PVC-fabric, polycarbonate, profiled metal roofing).

- Aisles and stair flights boarding are made of metal checkered sheets (plywood with anti-slip coating is optional).
- Stand may be lifted up over the base up to 1 500mm (for more convenient watching over the boards of ice rink, advertising panels etc.).
- The entry to the stand may be made from any side regarding to specification of a project.
- · Possibility to manufacture fully customized stands.
- Supervised or ready-to-operate installations are possible.
- Certificated