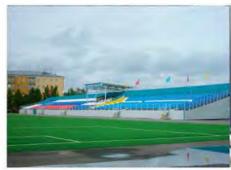

#### **Fast-Track Stands**

Fast-track stands have the same specifications as demountable stands and also a set of advantages:

- The stands are manufactured in accordance with project designed by a licensed organization.
- Easy to install using original mount system of stand elements
- The stands are produced from metal rectangular tubes with polymer coating, which ensures high corrosion resistance.
- Possibility to manufacture stands with the number of rows up to 30, while the sizes of components will be constant, which will ease the transportation.
- Possibility to manufacture corner (round) shaped stands.
- Structural stiffness with minimal metal consumption.
- Possibility of quick stand demounting and moving it to another site.
- Possibility of stand installation on uneven surfaces because of adjustable supports.
- Possibility to change stand configuration on-the-fly
- Stand may be lifted up over the base up to 2 300mm (for more convenient watching over the boards of ice rink, advertising panels etc.)
- Number of rows: from 5 up to 30