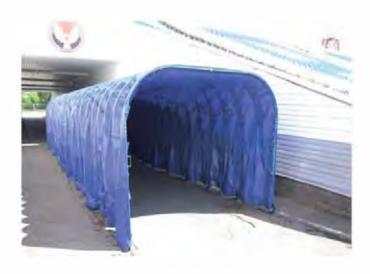

# Players' tunnel

The players' tunnel is designed for sportsmen protection during coming to a field.

- Frame is telescopic and made of metal rectangular tubes with polymer coating, which ensures high corrosion resistance.

  Cover is made of PVC-fabric.

  Possibility to make almost any number of sections lengthwise