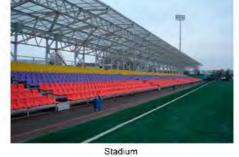

## **Demountable Stands**

The stand is intended for installation in both indoor and outdoor sports facilities

- The stands are manufactured in accordance with project designed by a licensed organization.
- The stands are produced from metal rectangular tubes with polymer coating, which ensures high corrosion resistance.
- Modularity of the construction allows reducing time of the installation maximally.
- Unlimited number of modules lengthwise.
- Possibility to manufacture the stand with a shed (PVC-fabric, polycarbonate, profiled metal roofing).

- Aisles and stair flights boarding are made of metal checkered sheets (plywood with anti-slip coating is optional).
- Stand may be lifted up over the base up to 1 500mm (for more convenient watching over the boards of ice rink, advertising panels etc.).
- The entry to the stand may be made from any side regarding to specification of a project.
- · Possibility to manufacture fully customized stands.
- Supervised or ready-to-operate installations are possible.
- Certificated