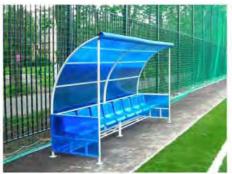

# **Benches for substitutes**

Intended for accommodation of coaches, substitutes, judging panel and to be installed in open sports grounds, stadiums

- Made of metal rectangular tubes with polymer coating, which ensures high corrosion resistance.
- The bench for substitutes is equipped with individual plastic chairs.
- The bench cover is intended for protection from unfavorable weather conditions and can be made of PVC-fabric or polycarbonate.
- Simplicity and modularity of the construction allows manufacturing bench for substitutes for any number of seats.
- Any color of metal construction, chairs, shed is available upon customer's request.
- Possibility of your logo application on the shed.
   Supervised or ready-to-operate installations are possible.
- Certificated