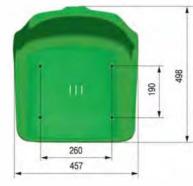

# Stadium chair "Avangard"

Plastic chair is intended for the installation in both indoor and outdoor sports facilities (stadiums, ice rinks, sports complexes).

- Ergonomic, stylish design
- Easy to install and maintain
- Installation on the various surfaces
- Anti-vandal performance
- Fastening of the chair with 4 screws
- Numeration of seats
- System of outflow
- Chairs' color any color upon customer's request
- Tested for strength, endurance, static load and wear resistance
- Operation temperature ranges from 40 C to + 50 C
- UV-protected
- Made of materials slowing down the process of combustion
- Meets all FIFA and UEFA requirements
- Certificated

# 320 20 280 400