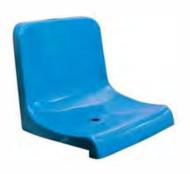

## Stadium chair "Ultra"

- Ergonomic, stylish design
- Easy to install and maintain
- Installation on the various surfaces
- Anti-vandal performance
- Fastening of the chair with 4 screws
- Numeration of seats
- System of outflow
- . Costs saving while transporting and storing
- Chairs' color any color upon customer's request
- Tested for strength, endurance, static load and wear resistance
- Operation temperature ranges from 40 C to + 50 C
- UV-protected
- Made of materials slowing down the process of combustion
- Certificated