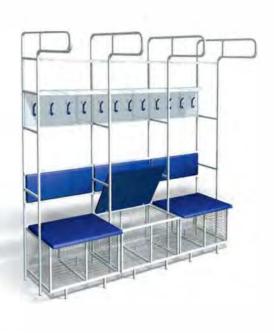

# Sportsmen dressing rooms

Intended for efficient arranging the space for dressing of sportsmen, referees, coaches and maintenance staff. Designed for indoor spaces installation

- · Made of metal square tubes with polymer coating, which ensures high corrosion resistance.
- Soft parts of seat and backrests are made of durable wear-resistant artificial leather.
- Metal construction and soft parts are of any color upon customer's request.
- The outfit box has ventilated construction.
- Shelves and hooks for clothes allow locating personal belongings of the players efficiently.
- Simplicity of the construction, availability of corner modules allows to use the space of the room efficiently.
- Supervised or ready-to-operate installations are possible.

# **Dressing rooms**

Intended for efficient arranging the space for dressing of sportsmen, referees, coaches and maintenance staff.

Designed for indoor spaces installation

- Made of metal square tubes with polymer coating, which ensures high corrosion resistance.
- Soft parts of seat and backrests are made of durable wear-resistant artificial leather
- Metal construction and soft parts are of any color upon customer's request.
- The outfit box has ventilated construction.
- Shelves and hooks for clothes allow locating personal belongings of the players efficiently.
- Simplicity of the construction, availability of corner modules allows to use the space of the room efficiently.
- Supervised or ready-to-operate installations are possible