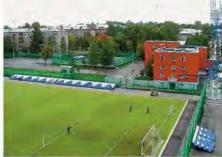

#### **Fast-Track Stands**

Fast-track stands have the same specifications as demountable stands and also a set of advantages:

- The stands are manufactured in accordance with project designed by a licensed organization.
- Easy to install using original mount system of stand elements
- The stands are produced from metal rectangular tubes with polymer coating, which ensures high corrosion resistance.
- Possibility to manufacture stands with the number of rows up to 30, while the sizes of components will be constant, which will ease the transportation.
- Possibility to manufacture corner (round) shaped stands.
- Structural stiffness with minimal metal consumption.
- Possibility of quick stand demounting and moving it to another site.
- Possibility of stand installation on uneven surfaces because of adjustable supports.
- Possibility to change stand configuration on-the-fly
- Stand may be lifted up over the base up to 2 300mm (for more convenient watching over the boards of ice rink, advertising panels etc.)
- Number of rows: from 5 up to 30