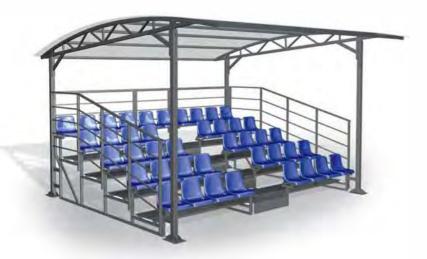

## **Demountable Stands**

The stand is intended for installation in both indoor and outdoor sports facilities

- The stands are manufactured in accordance with project designed by a licensed organization.
- The stands are produced from metal rectangular tubes with polymer coating, which ensures high corrosion resistance.
- Modularity of the construction allows reducing time of the installation maximally.
- Unlimited number of modules lengthwise.
- Possibility to manufacture the stand with a shed (PVC-fabric, polycarbonate, profiled metal roofing).

- Aisles and stair flights boarding are made of metal checkered sheets (plywood with anti-slip coating is optional).
- Stand may be lifted up over the base up to 1 500mm (for more convenient watching over the boards of ice rink, advertising panels etc.).
- The entry to the stand may be made from any side regarding to specification of a project.
- · Possibility to manufacture fully customized stands.
- Supervised or ready-to-operate installations are possible.
- Certificated