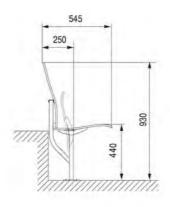

# Tip-up stadium chair "Sparta"

- · Ergonomic, stylish design
- · Anti-vandal performance, reinforced metal frame of the chair
- Polymer coating of the metal frame of the chair allows ensuring high corrosion-resistance
- Color of the chair's metal frame may be any upon customer's request
- The seat and backrest of the chair may be almost of any color upon customer's request
- Numeration of seats
- Easy to install and maintain
- Tested for strength, endurance, static load and wear resistance
- Operation temperature ranges from 40 C to + 50 C
- UV-protected
- Made of materials slowing down the process of combustion
- Certificated

Sports and Leisure Center