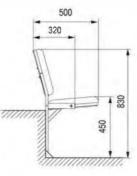

# Tip-up stadium chair "Sparta"

- · Ergonomic, stylish design
- · Anti-vandal performance, reinforced metal frame of the chair
- Polymer coating of the metal frame of the chair allows ensuring high corrosion-resistance
- Color of the chair's metal frame may be any upon customer's request
- The seat and backrest of the chair may be almost of any color upon customer's request
- Numeration of seats
- Easy to install and maintain
- Tested for strength, endurance, static load and wear resistance
- Operation temperature ranges from 40 C to + 50 C
- UV-protected
- Made of materials slowing down the process of combustion
- Certificated