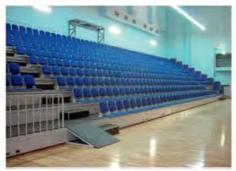

# Stadium chair "Avangard"

Plastic chair is intended for the installation in both indoor and outdoor sports facilities (stadiums, ice rinks, sports complexes).

- Ergonomic, stylish design
- Easy to install and maintain
- Installation on the various surfaces
- Anti-vandal performance
- Fastening of the chair with 4 screws
- Numeration of seats
- System of outflow
- Chairs' color any color upon customer's request
- Tested for strength, endurance, static load and wear resistance
- Operation temperature ranges from 40 C to + 50 C
- UV-protected
- Made of materials slowing down the process of combustion
- Meets all FIFA and UEFA requirements
- Certificated

# Stadium chair "Forward"

Extra-comfortable plastic chair "Forward" is intended for the installation in both indoor and outdoor sports facilities (stadiums, ice rinks, sports complexes).

- Ergonomic, stylish design
- Easy to install and maintain
- Installation on the various surfaces
- Anti-vandal performance
- Fastening of the chair with 4 screws
- Numeration of seats
- System of outflow
- Chairs' color any color upon customer's request
   Tested for strength, endurance, static load and wear resistance
- Operation temperature ranges from 40 C to + 50 C
- UV-protected
- Made of materials slowing down the process of combustion
- Meets all FIFA and UEFA requirements
- Certificated