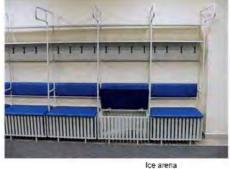

# Sportsmen dressing rooms

Intended for efficient arranging the space for dressing of sportsmen, referees, coaches and maintenance staff. Designed for indoor spaces installation

- · Made of metal square tubes with polymer coating, which ensures high corrosion resistance.
- Soft parts of seat and backrests are made of durable wear-resistant artificial leather.
- Metal construction and soft parts are of any color upon customer's request.
- The outfit box has ventilated construction.
- Shelves and hooks for clothes allow locating personal belongings of the players efficiently.
- Simplicity of the construction, availability of corner modules allows to use the space of the room efficiently.
- Supervised or ready-to-operate installations are possible.

ice arena

Sports complex

Sports complex

Sports complex