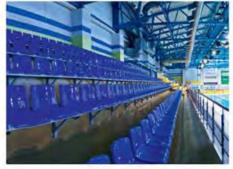

# Stadium chair "Avangard"

Plastic chair is intended for the installation in both indoor and outdoor sports facilities (stadiums, ice rinks, sports complexes).

- Ergonomic, stylish design
- Easy to install and maintain
- Installation on the various surfaces
- Anti-vandal performance
- Fastening of the chair with 4 screws
- Numeration of seats
- System of outflow
- Chairs' color any color upon customer's request
- Tested for strength, endurance, static load and wear resistance
- Operation temperature ranges from 40 C to + 50 C
- UV-protected
- Made of materials slowing down the process of combustion
- Meets all FIFA and UEFA requirements
- Certificated