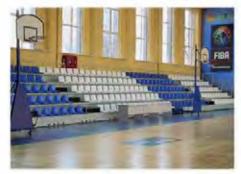

## **Demountable Stands**

The stand is intended for installation in both indoor and outdoor sports facilities

- The stands are manufactured in accordance with project designed by a licensed organization.
- The stands are produced from metal rectangular tubes with polymer coating, which ensures high corrosion resistance.
- Modularity of the construction allows reducing time of the installation maximally.
- Unlimited number of modules lengthwise.
- Possibility to manufacture the stand with a shed (PVC-fabric, polycarbonate, profiled metal roofing).

- Aisles and stair flights boarding are made of metal checkered sheets (plywood with anti-slip coating is optional).
- Stand may be lifted up over the base up to 1 500mm (for more convenient watching over the boards of ice rink, advertising panels etc.).
- The entry to the stand may be made from any side regarding to specification of a project.
- · Possibility to manufacture fully customized stands.
- Supervised or ready-to-operate installations are possible.
- Certificated