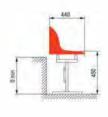

## **Demountable Stands**

The stand is intended for installation in both indoor and outdoor sports facilities

- The stands are manufactured in accordance with project designed by a licensed organization.
- The stands are produced from metal rectangular tubes with polymer coating, which ensures high corrosion resistance.
- Modularity of the construction allows reducing time of the installation maximally.
- Unlimited number of modules lengthwise.
- Possibility to manufacture the stand with a shed (PVC-fabric, polycarbonate, profiled metal roofing).

- Aisles and stair flights boarding are made of metal checkered sheets (plywood with anti-slip coating is optional).
- Stand may be lifted up over the base up to 1 500mm (for more convenient watching over the boards of ice rink, advertising panels etc.).
- The entry to the stand may be made from any side regarding to specification of a project.
- · Possibility to manufacture fully customized stands.
- Supervised or ready-to-operate installations are possible.
- Certificated