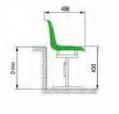

## **Demountable Stands**

The stand is intended for installation in both indoor and outdoor sports facilities

- The stands are manufactured in accordance with project designed by a licensed organization.
- The stands are produced from metal rectangular tubes with polymer coating, which ensures high corrosion resistance.
- Modularity of the construction allows reducing time of the installation maximally.
- Unlimited number of modules lengthwise.
- Possibility to manufacture the stand with a shed (PVC-fabric, polycarbonate, profiled metal roofing).

- Aisles and stair flights boarding are made of metal checkered sheets (plywood with anti-slip coating is optional).
- Stand may be lifted up over the base up to 1 500mm (for more convenient watching over the boards of ice rink, advertising panels etc.).
- The entry to the stand may be made from any side regarding to specification of a project.
- · Possibility to manufacture fully customized stands.
- Supervised or ready-to-operate installations are possible.
- Certificated

# Stands with uplift

The stand is intended for installation in both indoor and outdoor sports facilities

- Possibility to manufacture the stand with a shed (PVC-fabric, polycarbonate, profiled metal roofing)
- · Aisles and stair flights boarding are made of metal checkered sheets (plywood with anti-slip coating is optional).
- Stand may be lifted up over the base up to 1 500mm (for more convenient watching over the boards of ice rink, advertising panels etc.).
- Supervised or ready-to-operate installations are possible.
- Certificated