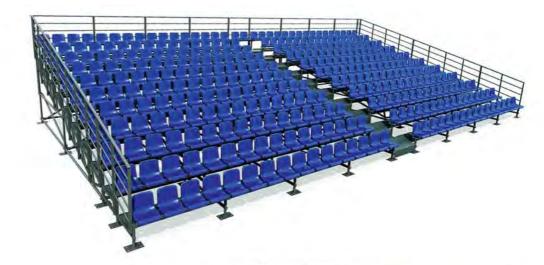

## Telescopic bleachers

Telescopic bleacher is intended for application in indoor sports facilities in order to use the space of a room more efficiently While carrying out the sports competitions telescopic bleachers are pulled forward, letting you-to create comfortable conditions for the spectators and if there is no need in them, the bleachers are drawn back, releasing the area for the training or for sports grounds of larger sizes

Additional advantages of the telescopic bleachers:

- Made of metal rectangular tube with polymer coating, which ensures high corrosion resistance.
- Any color of metal construction is available upon customer's request.
- Modularity of the construction allows reducing the time of the installation maximally.
- Unlimited number of modules lengthwise.
- Aisles and stair flights boarding are made of plywood with anti-slip coating (application of carpet and linoleum is an optional)
- Side and rear guards ensures the security of the spectators while getting on and out the bleacher.
- Possibility to manufacture fully customized bleachers.
- Supervised or ready-to-operate installations are possible.
- Certificated.