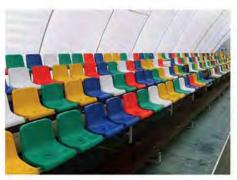

# Stadium chair "Avangard"

Plastic chair is intended for the installation in both indoor and outdoor sports facilities (stadiums, ice rinks, sports complexes).

- Ergonomic, stylish design
- Easy to install and maintain
- Installation on the various surfaces
- Anti-vandal performance
- Fastening of the chair with 4 screws
- Numeration of seats
- System of outflow
- Chairs' color any color upon customer's request
- Tested for strength, endurance, static load and wear resistance
- Operation temperature ranges from 40 C to + 50 C
- UV-protected
- Made of materials slowing down the process of combustion
- Meets all FIFA and UEFA requirements
- Certificated