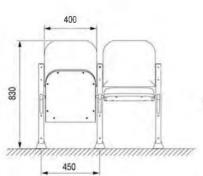

## **Demountable Stands**

The stand is intended for installation in both indoor and outdoor sports facilities

- The stands are manufactured in accordance with project designed by a licensed organization.
- The stands are produced from metal rectangular tubes with polymer coating, which ensures high corrosion resistance.
- Modularity of the construction allows reducing time of the installation maximally.
- Unlimited number of modules lengthwise.
- Possibility to manufacture the stand with a shed (PVC-fabric, polycarbonate, profiled metal roofing).

- Aisles and stair flights boarding are made of metal checkered sheets (plywood with anti-slip coating is optional).
- Stand may be lifted up over the base up to 1 500mm (for more convenient watching over the boards of ice rink, advertising panels etc.).
- The entry to the stand may be made from any side regarding to specification of a project.
- · Possibility to manufacture fully customized stands.
- Supervised or ready-to-operate installations are possible.
- Certificated