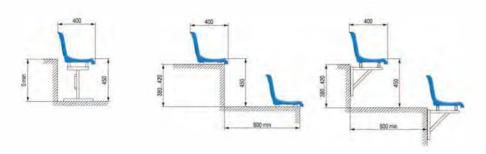

## **Demountable Stands**

The stand is intended for installation in both indoor and outdoor sports facilities

- The stands are manufactured in accordance with project designed by a licensed organization.
- The stands are produced from metal rectangular tubes with polymer coating, which ensures high corrosion resistance.
- Modularity of the construction allows reducing time of the installation maximally.
- Unlimited number of modules lengthwise.
- Possibility to manufacture the stand with a shed (PVC-fabric, polycarbonate, profiled metal roofing).

- Aisles and stair flights boarding are made of metal checkered sheets (plywood with anti-slip coating is optional).
- Stand may be lifted up over the base up to 1 500mm (for more convenient watching over the boards of ice rink, advertising panels etc.).
- The entry to the stand may be made from any side regarding to specification of a project.
- · Possibility to manufacture fully customized stands.
- Supervised or ready-to-operate installations are possible.
- Certificated

# Stands with uplift

The stand is intended for installation in both indoor and outdoor sports facilities

- Possibility to manufacture the stand with a shed (PVC-fabric, polycarbonate, profiled metal roofing)
- · Aisles and stair flights boarding are made of metal checkered sheets (plywood with anti-slip coating is optional).
- Stand may be lifted up over the base up to 1 500mm (for more convenient watching over the boards of ice rink, advertising panels etc.).
- Supervised or ready-to-operate installations are possible.
- Certificated