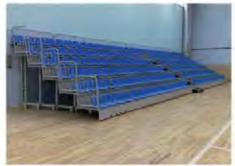

## **Demountable Stands**

The stand is intended for installation in both indoor and outdoor sports facilities

- The stands are manufactured in accordance with project designed by a licensed organization.
- The stands are produced from metal rectangular tubes with polymer coating, which ensures high corrosion resistance.
- Modularity of the construction allows reducing time of the installation maximally.
- Unlimited number of modules lengthwise.
- Possibility to manufacture the stand with a shed (PVC-fabric, polycarbonate, profiled metal roofing).

- Aisles and stair flights boarding are made of metal checkered sheets (plywood with anti-slip coating is optional).
- Stand may be lifted up over the base up to 1 500mm (for more convenient watching over the boards of ice rink, advertising panels etc.).
- The entry to the stand may be made from any side regarding to specification of a project.
- · Possibility to manufacture fully customized stands.
- Supervised or ready-to-operate installations are possible.
- Certificated