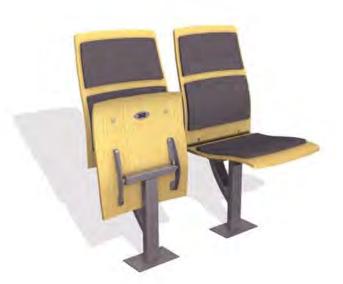

# Tip-up stadium chair "Sparta"

- · Ergonomic, stylish design
- · Anti-vandal performance, reinforced metal frame of the chair
- Polymer coating of the metal frame of the chair allows ensuring high corrosion-resistance
- Color of the chair's metal frame may be any upon customer's request
- The seat and backrest of the chair may be almost of any color upon customer's request
- Numeration of seats
- Easy to install and maintain
- Tested for strength, endurance, static load and wear resistance
- Operation temperature ranges from 40 C to + 50 C
- UV-protected
- Made of materials slowing down the process of combustion
- Certificated

Sports and Leisure Center