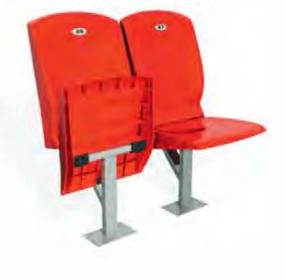

# Stadium chair "Avangard"

Plastic chair is intended for the installation in both indoor and outdoor sports facilities (stadiums, ice rinks, sports complexes).

- Ergonomic, stylish design
- Easy to install and maintain
- Installation on the various surfaces
- Anti-vandal performance
- Fastening of the chair with 4 screws
- Numeration of seats
- System of outflow
- Chairs' color any color upon customer's request
- Tested for strength, endurance, static load and wear resistance
- Operation temperature ranges from 40 C to + 50 C
- UV-protected
- Made of materials slowing down the process of combustion
- Meets all FIFA and UEFA requirements
- Certificated