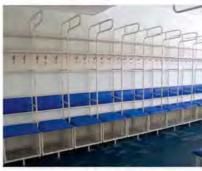

# Sportsmen dressing rooms

Intended for efficient arranging the space for dressing of sportsmen, referees, coaches and maintenance staff. Designed for indoor spaces installation

- · Made of metal square tubes with polymer coating, which ensures high corrosion resistance.
- Soft parts of seat and backrests are made of durable wear-resistant artificial leather.
- Metal construction and soft parts are of any color upon customer's request.
- The outfit box has ventilated construction.
- Shelves and hooks for clothes allow locating personal belongings of the players efficiently.
- Simplicity of the construction, availability of corner modules allows to use the space of the room efficiently.
- Supervised or ready-to-operate installations are possible.

# **Dressing rooms**

Intended for efficient arranging the space for dressing of sportsmen, referees, coaches and maintenance staff.

Designed for indoor spaces installation

- Made of metal square tubes with polymer coating, which ensures high corrosion resistance.
- Soft parts of seat and backrests are made of durable wear-resistant artificial leather
- Metal construction and soft parts are of any color upon customer's request.
- The outfit box has ventilated construction.
- Shelves and hooks for clothes allow locating personal belongings of the players efficiently.
- Simplicity of the construction, availability of corner modules allows to use the space of the room efficiently.
- Supervised or ready-to-operate installations are possible