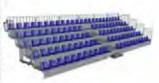

#### **Fast-Track Stands**

Fast-track stands have the same specifications as demountable stands and also a set of advantages:

- The stands are manufactured in accordance with project designed by a licensed organization.
- Easy to install using original mount system of stand elements
- The stands are produced from metal rectangular tubes with polymer coating, which ensures high corrosion resistance.
- Possibility to manufacture stands with the number of rows up to 30, while the sizes of components will be constant, which will ease the transportation.
- Possibility to manufacture corner (round) shaped stands.
- Structural stiffness with minimal metal consumption.
- Possibility of quick stand demounting and moving it to another site.
- Possibility of stand installation on uneven surfaces because of adjustable supports.
- Possibility to change stand configuration on-the-fly
- Stand may be lifted up over the base up to 2 300mm (for more convenient watching over the boards of ice rink, advertising panels etc.)
- Number of rows: from 5 up to 30