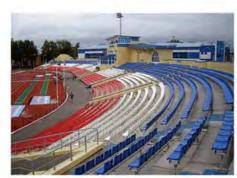

## **Demountable Stands**

The stand is intended for installation in both indoor and outdoor sports facilities

- The stands are manufactured in accordance with project designed by a licensed organization.
- The stands are produced from metal rectangular tubes with polymer coating, which ensures high corrosion resistance.
- Modularity of the construction allows reducing time of the installation maximally.
- Unlimited number of modules lengthwise.
- Possibility to manufacture the stand with a shed (PVC-fabric, polycarbonate, profiled metal roofing).

- Aisles and stair flights boarding are made of metal checkered sheets (plywood with anti-slip coating is optional).
- Stand may be lifted up over the base up to 1 500mm (for more convenient watching over the boards of ice rink, advertising panels etc.).
- The entry to the stand may be made from any side regarding to specification of a project.
- · Possibility to manufacture fully customized stands.
- Supervised or ready-to-operate installations are possible.
- Certificated