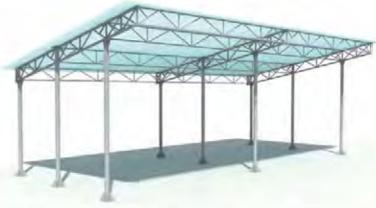

# **Demountable stands with** roofs or canopies

The stand with a roof is designed for outdoor sport facilities and to be used as unfavorable weather conditions protection.

- Roofing materials PVC-fabric, polycarbonate, profiled metal roofing
- Both stands and roofs are made of metal rectangular tubes with polymer coating, which ensures high corrosion resistance.
- Supervised or ready-to-operate installations are possible.
   Made by a project with structural analysis

# Console type shed

# **Supports type shed**