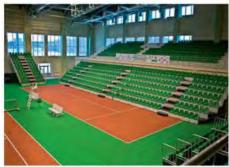

#### **Fast-Track Stands**

Fast-track stands have the same specifications as demountable stands and also a set of advantages:

- The stands are manufactured in accordance with project designed by a licensed organization.
- Easy to install using original mount system of stand elements
- The stands are produced from metal rectangular tubes with polymer coating, which ensures high corrosion resistance.
- Possibility to manufacture stands with the number of rows up to 30, while the sizes of components will be constant, which will ease the transportation.
- Possibility to manufacture corner (round) shaped stands.
- Structural stiffness with minimal metal consumption.
- Possibility of quick stand demounting and moving it to another site.
- Possibility of stand installation on uneven surfaces because of adjustable supports.
- Possibility to change stand configuration on-the-fly
- Stand may be lifted up over the base up to 2 300mm (for more convenient watching over the boards of ice rink, advertising panels etc.)
- Number of rows: from 5 up to 30