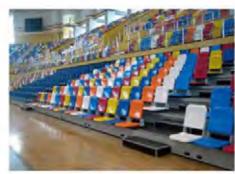

## Telescopic bleachers

Telescopic bleacher is intended for application in indoor sports facilities in order to use the space of a room more efficiently While carrying out the sports competitions telescopic bleachers are pulled forward, letting you-to create comfortable conditions for the spectators and if there is no need in them, the bleachers are drawn back, releasing the area for the training or for sports grounds of larger sizes

Additional advantages of the telescopic bleachers:

- Made of metal rectangular tube with polymer coating, which ensures high corrosion resistance.
- Any color of metal construction is available upon customer's request.
- Modularity of the construction allows reducing the time of the installation maximally.
- Unlimited number of modules lengthwise.
- Aisles and stair flights boarding are made of plywood with anti-slip coating (application of carpet and linoleum is an optional)
- Side and rear guards ensures the security of the spectators while getting on and out the bleacher.
- Possibility to manufacture fully customized bleachers.
- Supervised or ready-to-operate installations are possible.
- Certificated.