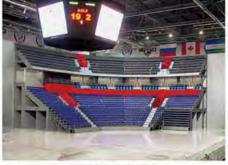

uality
- Operation temperature ranges from + 5 C to + 40 C
- Made of materials slowing down the burning process
- Certificated







# Semi-upholstered tip-up stadium chair "Elegant"

Intended for more comfortable spectators' areas and installation in indoor sports facilities (ice rinks, sports complexes).

- Ergonomic, stylish design
- · Anti-vandal performance, reinforced metal frame of the chair
- Metal frame covered with polymer, what guarantees high corrosive resistance
- · Color of metal frame: any upon customer's request
- Material of the seat and backrest of the chair is fabric or artificial leather
- The material may be of any color upon customer's request
- Numeration of seats
- There is an option to manufacture customized version of the chair upon request
- Certificated









Multifunctional sports arena



















## **Demountable Stands**

The stand is intended for installation in both indoor and outdoor sports facilities

- The stands are manufactured in accordance with project designed by a licensed organization.
- The stands are produced from metal rectangular tubes with polymer coating, which ensures high corrosion resistance.
- Modularity of the construction allows reducing time of the installation maximally.
- Unlimited number of modules lengthwise.
- Possibility to manufacture the stand with a shed (PVC-fabric, polycarbonate, profiled metal roofing).

- Aisles and stair flights boarding are made of metal checkered sheets (plywood with anti-slip coating is optional).
- Stand may be lifted up over the base up to 1 500mm (for more convenient wat