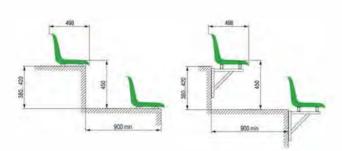

#### Stands with uplift

Stands with 400mm difference between the rows

Central square

stadium

Travelling dolphinarium

Siathlon complex

outdoor courts

outdoor courts