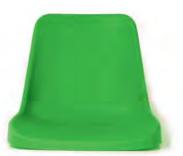

#### Stadium chair "Titan"

Extra-comfortable plastic chair "Titan" is intended for the installation in both indoor and outdoor sports facilities (stadiums, ice rinks, sports complexes).

- Ergonomic, stylish design
- Double-layered backrest
- Easy to install and maintain
- Installation on the various surfaces
- Anti-vandal performance
- Fastening of the chair with 4 screws
- Numeration of seats
- System of outflow
- Chairs' color any color upon customer's request
- Tested for strength, endurance, static load and wear resistance
- Operation temperature ranges from 40 C to + 50 C
- UV-protected
- Made of materials slowing down the process of combustion
- Meets all FIFA and UEFA requirements
- Certificated