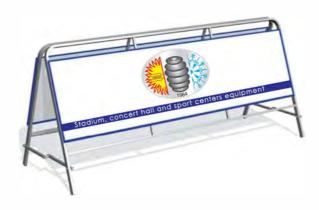

#### Portable fencing with advertising

Sidewalk signs are intended for dividing playgrounds and different areas and advertisement placement at the same time