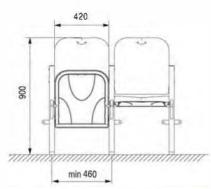

# Tip-up stadium chair "Sparta"

- · Ergonomic, stylish design
- · Anti-vandal performance, reinforced metal frame of the chair
- Polymer coating of the metal frame of the chair allows ensuring high corrosion-resistance
- Color of the chair's metal frame may be any upon customer's request
- The seat and backrest of the chair may be almost of any color upon customer's request
- Numeration of seats
- Easy to install and maintain
- Tested for strength, endurance, static load and wear resistance
- Operation temperature ranges from 40 C to + 50 C
- UV-protected
- Made of materials slowing down the process of combustion
- Certificated