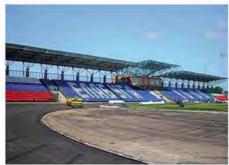

#### **Fast-Track Stands**

Fast-track stands have the same specifications as demountable stands and also a set of advantages:

- The stands are manufactured in accordance with project designed by a licensed organization.
- Easy to install using original mount system of stand elements
- The stands are produced from metal rectangular tubes with polymer coating, which ensures high corrosion resistance.
- Possibility to manufacture stands with the number of rows up to 30, while the sizes of components will be constant, which will ease the transportation.
- Possibility to manufacture corner (round) shaped stands.
- Structural stiffness with minimal metal consumption.
- Possibility of quick stand demounting and moving it to another site.
- Possibility of stand installation on uneven surfaces because of adjustable supports.
- Possibility to change stand configuration on-the-fly
- Stand may be lifted up over the base up to 2 300mm (for more convenient watching over the boards of ice rink, advertising panels etc.)
- Number of rows: from 5 up to 30

Specialized youth football school of Olympic reserve

Wrestling Central stadium

Tennis centre

Auto-rodeo complex