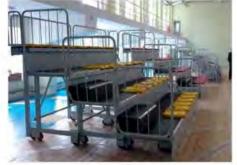

## **Mobile bleachers**

This is the best option for spectators' seats regarding price and comfort with capacity of 50 seats and 1 stair flight. Mobile bleachers are equipped with rubber or PA wheels for easy

Made of metal rectangular tubes with polymer coating, which ensures