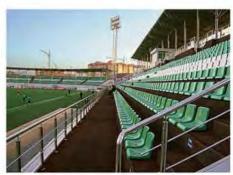

## **Demountable Stands**

The stand is intended for installation in both indoor and outdoor sports facilities

- The stands are manufactured in accordance with project designed by a licensed organization.
- The stands are produced from metal rectangular tubes with polymer coating, which ensures high corrosion resistance.
- Modularity of the construction allows reducing time of the installation maximally.
- Unlimited number of modules lengthwise.
- Possibility to manufacture the stand with a shed (PVC-fabric, polycarbonate, profiled metal roofing).

- Aisles and stair flights boarding are made of metal checkered sheets (plywood with anti-slip coating is optional).
- Stand may be lifted up over the base up to 1 500mm (for more convenient watching over the boards of ice rink, advertising panels etc.).
- The entry to the stand may be made from any side regarding to specification of a project.
- · Possibility to manufacture fully customized stands.
- Supervised or ready-to-operate installations are possible.
- Certificated