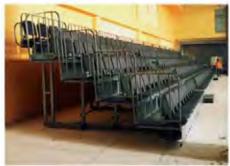

#### **Fast-Track Stands**

Fast-track stands have the same specifications as demountable stands and also a set of advantages:

- The stands are manufactured in accordance with project designed by a licensed organization.
- Easy to install using original mount system of stand elements
- The stands are produced from metal rectangular tubes with polymer coating, which ensures high corrosion resistance.
- Possibility to manufacture stands with the number of rows up to 30, while the sizes of components will be constant, which will ease the transportation.
- Possibility to manufacture corner (round) shaped stands.
- Structural stiffness with minimal metal consumption.
- Possibility of quick stand demounting and moving it to another site.
- Possibility of stand installation on uneven surfaces because of adjustable supports.
- Possibility to change stand configuration on-the-fly
- Stand may be lifted up over the base up to 2 300mm (for more convenient watching over the boards of ice rink, advertising panels etc.)
- Number of rows: from 5 up to 30