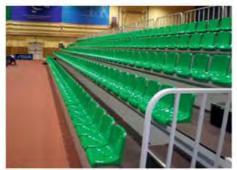

## Telescopic bleachers

Telescopic bleacher is intended for application in indoor sports facilities in order to use the space of a room more efficiently While carrying out the sports competitions telescopic bleachers are pulled forward, letting you-to create comfortable conditions for the spectators and if there is no need in them, the bleachers are drawn back, releasing the area for the training or for sports grounds of larger sizes

Additional advantages of the telescopic bleachers:

- Made of metal rectangular tube with polymer coating, which ensures high corrosion resistance.
- Any color of metal construction is available upon customer's request.
- Modularity of the construction allows reducing the time of the installation maximally.
- Unlimited number of modules lengthwise.
- Aisles and stair flights boarding are made of plywood with anti-slip coating (application of carpet and linoleum is an optional)
- Side and rear guards ensures the security of the spectators while getting on and out the bleacher.
- Possibility to manufacture fully customized bleachers.
- Supervised or ready-to-operate installations are possible.
- Certificated.