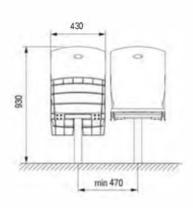

# Stadium chair "Avangard"

Plastic chair is intended for the installation in both indoor and outdoor sports facilities (stadiums, ice rinks, sports complexes).

- Ergonomic, stylish design
- Easy to install and maintain
- Installation on the various surfaces
- Anti-vandal performance
- Fastening of the chair with 4 screws
- Numeration of seats
- System of outflow
- Chairs' color any color upon customer's request
- Tested for strength, endurance, static load and wear resistance
- Operation temperature ranges from 40 C to + 50 C
- UV-protected
- Made of materials slowing down the process of combustion
- Meets all FIFA and UEFA requirements
- Certificated

# 320 20 280 400