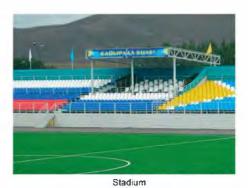

# Stands with uplift

The stand is intended for installation in both indoor and outdoor sports facilities

- Possibility to manufacture the stand with a shed (PVC-fabric, polycarbonate, profiled metal roofing)
- · Aisles and stair flights boarding are made of metal checkered sheets (plywood with anti-slip coating is optional).
- Stand may be lifted up over the base up to 1 500mm (for more convenient watching over the boards of ice rink, advertising panels etc.).
- Supervised or ready-to-operate installations are possible.
- Certificated