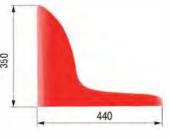

#### **Fast-Track Stands**

Fast-track stands have the same specifications as demountable stands and also a set of advantages:

- The stands are manufactured in accordance with project designed by a licensed organization.
- Easy to install using original mount system of stand elements
- The stands are produced from metal rectangular tubes with polymer coating, which ensures high corrosion resistance.
- Possibility to manufacture stands with the number of rows up to 30, while the sizes of components will be constant, which will ease the transportation.
- Possibility to manufacture corner (round) shaped stands.
- Structural stiffness with minimal metal consumption.
- Possibility of quick stand demounting and moving it to another site.
- Possibility of stand installation on uneven surfaces because of adjustable supports.
- Possibility to change stand configuration on-the-fly
- Stand may be lifted up over the base up to 2 300mm (for more convenient watching over the boards of ice rink, advertising panels etc.)
- Number of rows: from 5 up to 30