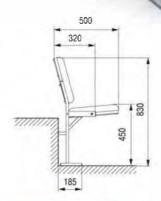

# Tip-up stadium chair "Status"

- Ergonomic, stylish design
  Polymer coating of the metal frame of the chair allows ensuring high corrosion-resistance
- Color of the chair's metal frame may be any upon customer's request
- Numeration of seats
- Easy to install and maintain
- The seat and backrest of the chair may be almost of any color upon customer 's request
- Tested for strength, endurance, static load and wear resistance
- Operation temperature ranges from 40 C to + 50 C
- UV-protected
- Made of materials slowing down the process of combustion
- Certificated