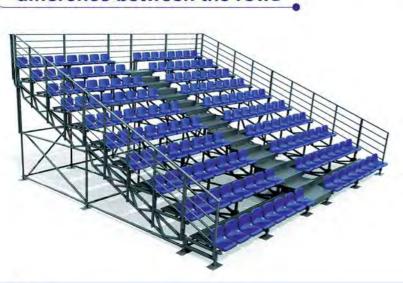

#### **Fast-Track Stands**

Fast-track stands have the same specifications as demountable stands and also a set of advantages:

- The stands are manufactured in accordance with project designed by a licensed organization.
- Easy to install using original mount system of stand elements
- The stands are produced from metal rectangular tubes with polymer coating, which ensures high corrosion resistance.
- Possibility to manufacture stands with the number of rows up to 30, while the sizes of components will be constant, which will ease the transportation.
- Possibility to manufacture corner (round) shaped stands.
- Structural stiffness with minimal metal consumption.
- Possibility of quick stand demounting and moving it to another site.
- Possibility of stand installation on uneven surfaces because of adjustable supports.
- Possibility to change stand configuration on-the-fly
- Stand may be lifted up over the base up to 2 300mm (for more convenient watching over the boards of ice rink, advertising panels etc.)
- Number of rows: from 5 up to 30

#### Standard variant