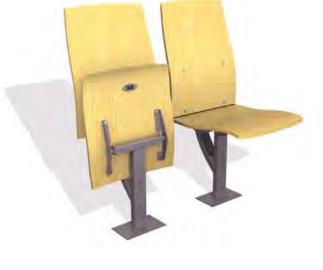

# Stadium chair "Forward"

Extra-comfortable plastic chair "Forward" is intended for the installation in both indoor and outdoor sports facilities (stadiums, ice rinks, sports complexes).

- Ergonomic, stylish design
- Easy to install and maintain
- Installation on the various surfaces
- Anti-vandal performance
- Fastening of the chair with 4 screws
- Numeration of seats
- System of outflow
- Chairs' color any color upon customer's request
   Tested for strength, endurance, static load and wear resistance
- Operation temperature ranges from 40 C to + 50 C
- UV-protected
- Made of materials slowing down the process of combustion
- Meets all FIFA and UEFA requirements
- Certificated