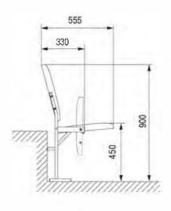

# Tip-up stadium chair "Sparta"

- · Ergonomic, stylish design
- · Anti-vandal performance, reinforced metal frame of the chair
- Polymer coating of the metal frame of the chair allows ensuring high corrosion-resistance
- Color of the chair's metal frame may be any upon customer's request
- The seat and backrest of the chair may be almost of any color upon customer's request
- Numeration of seats
- Easy to install and maintain
- Tested for strength, endurance, static load and wear resistance
- Operation temperature ranges from 40 C to + 50 C
- UV-protected
- Made of materials slowing down the process of combustion
- Certificated