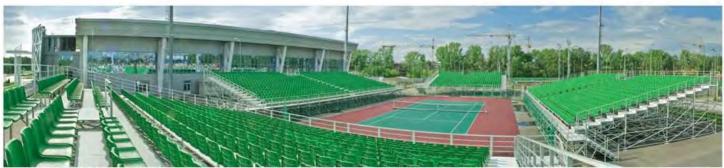

## **Demountable Stands**

The stand is intended for installation in both indoor and outdoor sports facilities

- The stands are manufactured in accordance with project designed by a licensed organization.
- The stands are produced from metal rectangular tubes with polymer coating, which ensures high corrosion resistance.
- Modularity of the construction allows reducing time of the installation maximally.
- Unlimited number of modules lengthwise.
- Possibility to manufacture the stand with a shed (PVC-fabric, polycarbonate, profiled metal roofing).

- Aisles and stair flights boarding are made of metal checkered sheets (plywood with anti-slip coating is optional).
- Stand may be lifted up over the base up to 1 500mm (for more convenient watching over the boards of ice rink, advertising panels etc.).
- The entry to the stand may be made from any side regarding to specification of a project.
- · Possibility to manufacture fully customized stands.
- Supervised or ready-to-operate installations are possible.
- Certificated