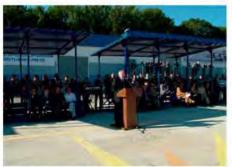

# **Demountable stands with** roofs or canopies

The stand with a roof is designed for outdoor sport facilities and to be used as unfavorable weather conditions protection.

- Roofing materials PVC-fabric, polycarbonate, profiled metal roofing
- Both stands and roofs are made of metal rectangular tubes with polymer coating, which ensures high corrosion resistance.
- Supervised or ready-to-operate installations are possible.
   Made by a project with structural analysis

Sports complex

Zoological Garden

Tennis Hall

Sports competition

Avtodrom

Avtodrom