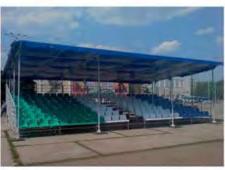

# **Demountable stands with** roofs or canopies

The stand with a roof is designed for outdoor sport facilities and to be used as unfavorable weather conditions protection.

- Roofing materials PVC-fabric, polycarbonate, profiled metal roofing
- Both stands and roofs are made of metal rectangular tubes with polymer coating, which ensures high corrosion resistance.
- Supervised or ready-to-operate installations are possible.
   Made by a project with structural analysis

Sports complex

Zoological Garden

Tennis Hall

Sports competition

Avtodrom

Avtodrom