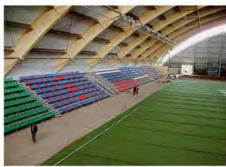

# **Demountable stands with** roofs or canopies

The stand with a roof is designed for outdoor sport facilities and to be used as unfavorable weather conditions protection.

- Roofing materials PVC-fabric, polycarbonate, profiled metal roofing
- Both stands and roofs are made of metal rectangular tubes with polymer coating, which ensures high corrosion resistance.
- Supervised or ready-to-operate installations are possible.
   Made by a project with structural analysis

Sports complex

Zoological Garden

Tennis Hall

Sports competition

Avtodrom

Avtodrom