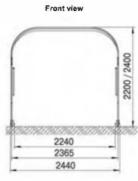

# Players' tunnel

The players' tunnel is designed for sportsmen protection during coming to a field.

- Frame is telescopic and made of metal rectangular tubes with polymer coating, which ensures high corrosion resistance.

  Cover is made of PVC-fabric.

  Possibility to make almost any number of sections lengthwise