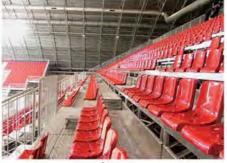

# Stadium chair "Avangard"

Plastic chair is intended for the installation in both indoor and outdoor sports facilities (stadiums, ice rinks, sports complexes).

- Ergonomic, stylish design
- Easy to install and maintain
- Installation on the various surfaces
- Anti-vandal performance
- Fastening of the chair with 4 screws
- Numeration of seats
- System of outflow
- Chairs' color any color upon customer's request
- Tested for strength, endurance, static load and wear resistance
- Operation temperature ranges from 40 C to + 50 C
- UV-protected
- Made of materials slowing down the process of combustion
- Meets all FIFA and UEFA requirements
- Certificated

# Stadium chair "Forward"

Extra-comfortable plastic chair "Forward" is intended for the installation in both indoor and outdoor sports facilities (stadiums, ice rinks, sports complexes).

- Ergonomic, stylish design
- Easy to install and maintain
- Installation on the various surfaces
- Anti-vandal performance
- Fastening of the chair with 4 screws
- Numeration of seats
- System of outflow
- Chairs' color any color upon customer's request
   Tested for strength, endurance, static load and wear resistance
- Operation temperature ranges from 40 C to + 50 C
- UV-protected
- Made of materials slowing down the process of combustion
- Meets all FIFA and UEFA requirements
- Certificated