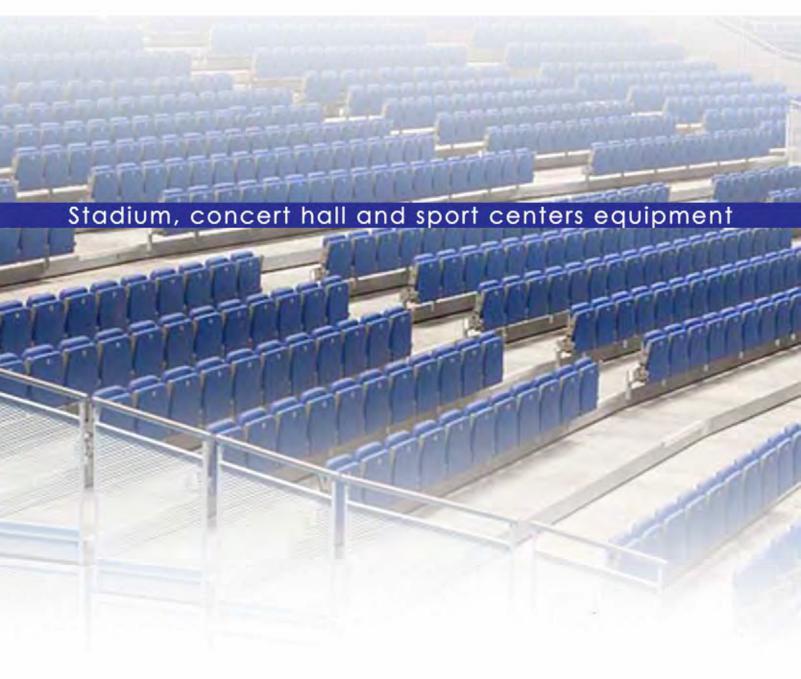

Stadium chairs

Fast-track stands

Demountable stands

Demountable stands with roof or canopies

Telescopic bleachers

# CONTENTS

| STADIUM CHAIR "AVANGARD"2                         |
|---------------------------------------------------|
| STADIUM CHAIR "FORWARD"4                          |
| STADIUM CHAIR "TITAN"5                            |
| STADIUM CHAIR "ULTRA"5                            |
| TIP-UP STADIUM CHAIR "SPARTA"6                    |
| TIP-UP STADIUM CHAIR "STATUS"7                    |
| TIP-UP STADIUM CHAIR "SILUET"8                    |
| SEMI-UPHOLSTERED TIP-UP STADIUM CHAIR "SILUET-M"8 |
| SEMI-UPHOLSTERED TIP-UP STADIUM CHAIR "ELEGANT"9  |
| DEMOUNTABLE STANDS10                              |
| MOBILE BLEACHERS11                                |
| STANDS WITH UPLIFT11                              |
| FAST-TRACK STANDS12                               |
| DEMOUNTABLE STANDS WITH ROOFS OR CANOPIES14       |
| TELESCOPIC BLEACHERS16                            |
| BENCHES FOR SUBSTITUTES18                         |
| PLAYERS TUNNEL                                    |
| SPORTSMEN DRESSING ROOMS20                        |
| DRESSING ROOMS21                                  |
| UMPIRE'S CHAIR22                                  |
| FENCING23                                         |
| NOTES 24                                          |