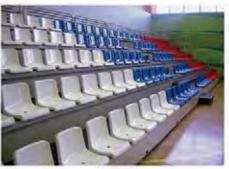

# Tip-up stadium chair "Sparta"

- · Ergonomic, stylish design
- · Anti-vandal performance, reinforced metal frame of the chair
- Polymer coating of the metal frame of the chair allows ensuring high corrosion-resistance
- Color of the chair's metal frame may be any upon customer's request
- The seat and backrest of the chair may be almost of any color upon customer's request
- Numeration of seats
- Easy to install and maintain
- Tested for strength, endurance, static load and wear resistance
- Operation temperature ranges from 40 C to + 50 C
- UV-protected
- Made of materials slowing down the process of combustion
- Certificated

# Tip-up stadium chair "Status"

- Ergonomic, stylish design
  Polymer coating of the metal frame of the chair allows ensuring high corrosion-resistance
- Color of the chair's metal frame may be any upon customer's request
- Numeration of seats
- Easy to install and maintain
- The seat and backrest of the chair may be almost of any color upon customer 's request
- Tested for strength, endurance, static load and wear resistance
- Operation temperature ranges from 40 C to + 50 C
- UV-protected
- Made of materials slowing down the process of combustion
- Certificated

# Tip-up stadium chair "Siluet"

- · Ergonomic, stylish design
- Anti-vandal construction
- Metal frame covered with polymer, what guarantees high corrosive resistance
- · Seat and backrest are made of plywood
- Color of metal frame: any upon customer's request
- Numeration of seats
- · Easy to install and maintain
- Passed the test for durability, static pressure and wearing quality
- Operation temperature ranges from + 5 C to + 40 C
- · Made of materials slowing down the burning process
- Certificated