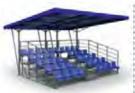

# **Demountable stands with** roofs or canopies

The stand with a roof is designed for outdoor sport facilities and to be used as unfavorable weather conditions protection.

- Roofing materials PVC-fabric, polycarbonate, profiled metal roofing
- Both stands and roofs are made of metal rectangular tubes with polymer coating, which ensures high corrosion resistance.
- Supervised or ready-to-operate installations are possible.
   Made by a project with structural analysis