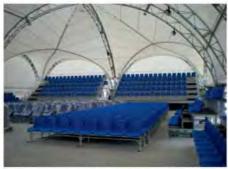

## Telescopic bleachers

Telescopic bleacher is intended for application in indoor sports facilities in order to use the space of a room more efficiently While carrying out the sports competitions telescopic bleachers are pulled forward, letting you-to create comfortable conditions for the spectators and if there is no need in them, the bleachers are drawn back, releasing the area for the training or for sports grounds of larger sizes

Additional advantages of the telescopic bleachers:

- Made of metal rectangular tube with polymer coating, which ensures high corrosion resistance.
- Any color of metal construction is available upon customer's request.
- Modularity of the construction allows reducing the time of the installation maximally.
- Unlimited number of modules lengthwise.
- Aisles and stair flights boarding are made of plywood with anti-slip coating (application of carpet and linoleum is an optional)
- Side and rear guards ensures the security of the spectators while getting on and out the bleacher.
- Possibility to manufacture fully customized bleachers.
- Supervised or ready-to-operate installations are possible.
- Certificated.

## Telescopic bleacher with "Avangard" stadium chair

Judo centre

Judo centre

Sports complex

Tennis Academy

Tennis Academy

Sports complex

Business center