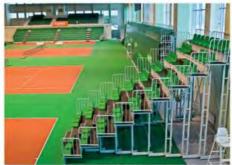

#### **Fast-Track Stands**

Fast-track stands have the same specifications as demountable stands and also a set of advantages:

- The stands are manufactured in accordance with project designed by a licensed organization.
- Easy to install using original mount system of stand elements
- The stands are produced from metal rectangular tubes with polymer coating, which ensures high corrosion resistance.
- Possibility to manufacture stands with the number of rows up to 30, while the sizes of components will be constant, which will ease the transportation.
- Possibility to manufacture corner (round) shaped stands.
- Structural stiffness with minimal metal consumption.
- Possibility of quick stand demounting and moving it to another site.
- Possibility of stand installation on uneven surfaces because of adjustable supports.
- Possibility to change stand configuration on-the-fly
- Stand may be lifted up over the base up to 2 300mm (for more convenient watching over the boards of ice rink, advertising panels etc.)
- Number of rows: from 5 up to 30