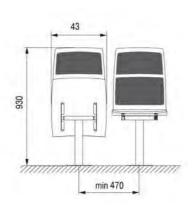

# Tip-up stadium chair "Sparta"

- · Ergonomic, stylish design
- · Anti-vandal performance, reinforced metal frame of the chair
- Polymer coating of the metal frame of the chair allows ensuring high corrosion-resistance
- Color of the chair's metal frame may be any upon customer's request
- The seat and backrest of the chair may be almost of any color upon customer's request
- Numeration of seats
- Easy to install and maintain
- Tested for strength, endurance, static load and wear resistance
- Operation temperature ranges from 40 C to + 50 C
- UV-protected
- Made of materials slowing down the process of combustion
- Certificated

Sports and Leisure Center