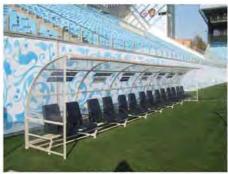

# **Benches for substitutes**

Intended for accommodation of coaches, substitutes, judging panel and to be installed in open sports grounds, stadiums

- Made of metal rectangular tubes with polymer coating, which ensures high corrosion resistance.
- The bench for substitutes is equipped with individual plastic chairs.
- The bench cover is intended for protection from unfavorable weather conditions and can be made of PVC-fabric or polycarbonate.
- Simplicity and modularity of the construction allows manufacturing bench for substitutes for any number of seats.
- Any color of metal construction, chairs, shed is available upon customer's request.
- Possibility of your logo application on the shed.
   Supervised or ready-to-operate installations are possible.
- Certificated