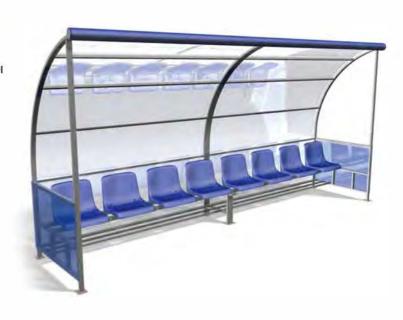

# **Benches for substitutes**

Intended for accommodation of coaches, substitutes, judging panel and to be installed in open sports grounds, stadiums

- Made of metal rectangular tubes with polymer coating, which ensures high corrosion resistance.
- The bench for substitutes is equipped with individual plastic chairs.
- The bench cover is intended for protection from unfavorable weather conditions and can be made of PVC-fabric or polycarbonate.
- Simplicity and modularity of the construction allows manufacturing bench for substitutes for any number of seats.
- Any color of metal construction, chairs, shed is available upon customer's request.
- Possibility of your logo application on the shed.
   Supervised or ready-to-operate installations are possible.
- Certificated