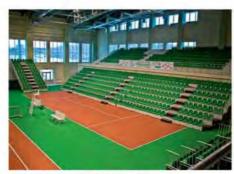

# Stadium chair "Avangard"

Plastic chair is intended for the installation in both indoor and outdoor sports facilities (stadiums, ice rinks, sports complexes).

- Ergonomic, stylish design
- Easy to install and maintain
- Installation on the various surfaces
- Anti-vandal performance
- Fastening of the chair with 4 screws
- Numeration of seats
- System of outflow
- Chairs' color any color upon customer's request
- Tested for strength, endurance, static load and wear resistance
- Operation temperature ranges from 40 C to + 50 C
- UV-protected
- Made of materials slowing down the process of combustion
- Meets all FIFA and UEFA requirements
- Certificated

#### **INSTALLATION SCHEMES**

Specialized youth sports school of Olympic reserve

Multifunctional sports hall

Central stadium

stadium

Race track

Specialized youth sports school of Olympic reserve

stadium

Sports complex

stadium

sports complex

Aquatic centre

stadium