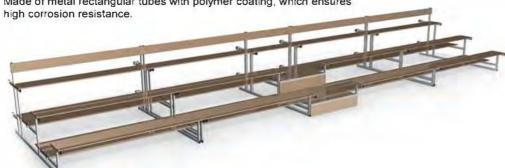

## **Demountable Stands**

The stand is intended for installation in both indoor and outdoor sports facilities

- The stands are manufactured in accordance with project designed by a licensed organization.
- The stands are produced from metal rectangular tubes with polymer coating, which ensures high corrosion resistance.
- Modularity of the construction allows reducing time of the installation maximally.
- Unlimited number of modules lengthwise.
- Possibility to manufacture the stand with a shed (PVC-fabric, polycarbonate, profiled metal roofing).

- Aisles and stair flights boarding are made of metal checkered sheets (plywood with anti-slip coating is optional).
- Stand may be lifted up over the base up to 1 500mm (for more convenient watching over the boards of ice rink, advertising panels etc.).
- The entry to the stand may be made from any side regarding to specification of a project.
- · Possibility to manufacture fully customized stands.
- Supervised or ready-to-operate installations are possible.
- Certificated