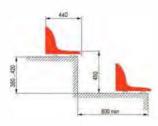

# Stands with uplift

The stand is intended for installation in both indoor and outdoor sports facilities

- Possibility to manufacture the stand with a shed (PVC-fabric, polycarbonate, profiled metal roofing)
- · Aisles and stair flights boarding are made of metal checkered sheets (plywood with anti-slip coating is optional).
- Stand may be lifted up over the base up to 1 500mm (for more convenient watching over the boards of ice rink, advertising panels etc.).
- Supervised or ready-to-operate installations are possible.
- Certificated

#### Stands with uplift

Stands with 400mm difference between the rows

Central square

stadium

Travelling dolphinarium

Siathlon complex

outdoor courts

outdoor courts