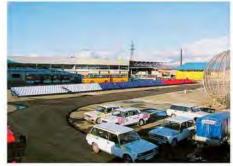

#### **Fast-Track Stands**

Fast-track stands have the same specifications as demountable stands and also a set of advantages:

- The stands are manufactured in accordance with project designed by a licensed organization.
- Easy to install using original mount system of stand elements
- The stands are produced from metal rectangular tubes with polymer coating, which ensures high corrosion resistance.
- Possibility to manufacture stands with the number of rows up to 30, while the sizes of components will be constant, which will ease the transportation.
- Possibility to manufacture corner (round) shaped stands.
- Structural stiffness with minimal metal consumption.
- Possibility of quick stand demounting and moving it to another site.
- Possibility of stand installation on uneven surfaces because of adjustable supports.
- Possibility to change stand configuration on-the-fly
- Stand may be lifted up over the base up to 2 300mm (for more convenient watching over the boards of ice rink, advertising panels etc.)
- Number of rows: from 5 up to 30