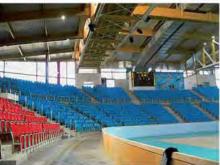

V-protected
- Made of materials slowing down the process of combustion
- Certificated









Sports complex



Sports complex



Sports hall

# Tip-up stadium chair "Sparta"

- · Ergonomic, stylish design
- · Anti-vandal performance, reinforced metal frame of the chair
- Polymer coating of the metal frame of the chair allows ensuring high corrosion-resistance
- Color of the chair's metal frame may be any upon customer's request
- The seat and backrest of the chair may be almost of any color upon customer's request
- Numeration of seats
- Easy to install and maintain
- Tested for strength, endurance, static load and wear resistance
- Operation temperature ranges from 40 C to + 50 C
- UV-protected
- Made of materials slowing down the process of combustion
- Certificated

























Sports and Leisure Center

# Tip-up stadium chair "Status"

- Ergonomic, stylish design
  Polymer coating of the metal frame of the chair allows ensuring high corrosion-resistance
- Color of the chair's metal frame may be any upon customer's request
- Numeration of seats
- Easy to install and maintain
- The seat and backrest of the chair may be almost of any color upon customer 's request
- Tested for strength, endurance, static load and wear resistance
- Operation temperature ranges from 40 C to + 50 C
- UV-protected
- Made of materials slowing down the process of combustion
- Certificated







# Tip-up stadium chair "Siluet"

- · Ergonomic, stylish design
- Anti-vandal construction
- Metal frame covered with polymer, what guarantees high corrosive resistance
- · Seat and backrest