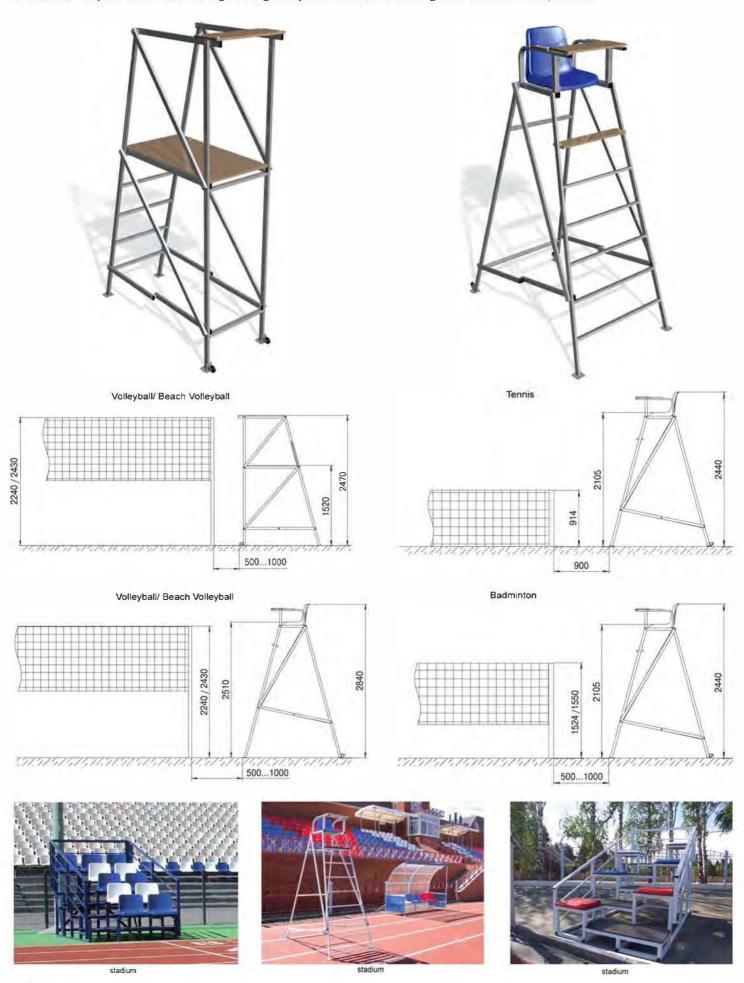

# Umpire's chair

Intended for umpires and referees usage during volleyball, badminton, tennis games and other competitions.