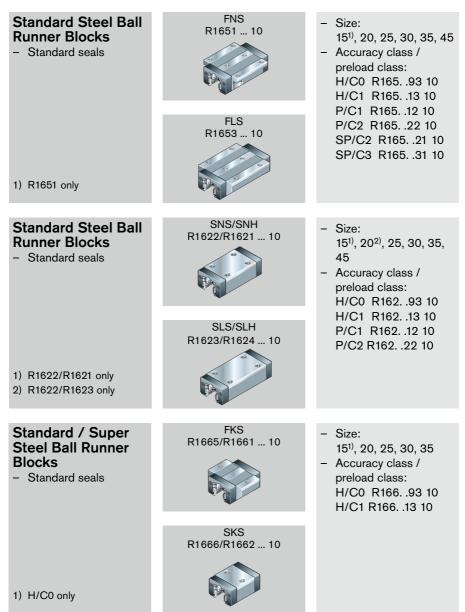

## Phase-out parts

The following products are spare parts for Ball Rail Systems models that were phased out in the year 2003. Only the stated accuracy and preload class combinations are still available.