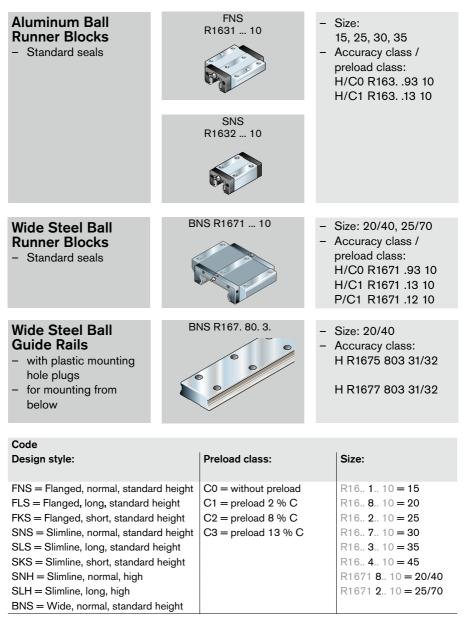

## Phase-out parts

The following products are spare parts for Ball Rail Systems models that were phased out in the year 2003. Only the stated accuracy and preload class combinations are still available.