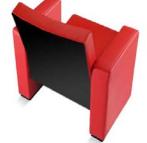

# 6036 SERIES **FUNCTIONAL FEATURES**

Elektrouks companies in Macedonia and other countries

Folding chair that stands out because of its excellent balance between comfort and minimum use of space.

The seat tips up automatically.

The seat consists of a compact single block of cold moulded polyurethane foam that fully covers the internal metal structure of the seat. This structure comprises a curved tubular frame, a mesh of flat springs and hinge pins for the seat to tip up. The block is covered with an easily removable and replaceable zip-on upholstery. The backrest is constructed in the same manner as the seat. upholstery. The backrest is constructed in the same manner as the seat.

Factory - Intelligent Engeneering, Shop, Sales and Service

The armrests also consist of a compact single block of cold moulded polyurethane foam that fully covers the internal metal structure of the arm.

Ergonomics has been the primary aspect for designing both seat and back cushions and the seat enhances maximum comfort.

Between the upholstery and the foam of both the seat and the back, there is a 5-mm thick TS System fire curtain that keeps fire from reaching the foam, thus preventing the emission of toxic gases and flames.