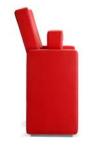

# 6036 SERIES **FUNCTIONAL FEATURES**

Elektrouks companies in Macedonia and other countries

Folding chair that stands out because of its excellent balance between comfort and minimum use of space.

The seat tips up automatically.

The seat consists of a compact single block of cold moulded polyurethane foam that fully covers the internal metal structure of the seat. This structure comprises a curved tubular frame, a mesh of flat springs and hinge pins for the seat to tip up. The block is covered with an easily removable and replaceable zip-on upholstery. The backrest is constructed in the same manner as the seat. upholstery. The backrest is constructed in the same manner as the seat.