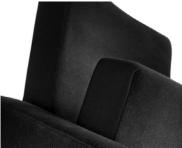

Ergonomics has been the primary aspect for designing both seat and back cushions and the seat enhances maximum comfort.

Between the upholstery and the foam of both the seat and the back, there is a 5-mm thick TS System fire curtain that keeps fire from reaching the foam, thus preventing the emission of toxic gases and flames.

The chair is mounted on two feet connected by a central steel bridge which supports the backrest, and two side wings that also support the hinge pins on which the seats rests.

In conjunction with the F 45 table, this is an ideal solution for long working sessions and conferences.