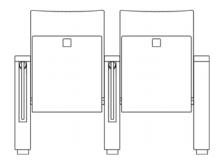

The chair is mounted on two feet connected by a central steel bridge which supports the backrest, and two side wings that also support the hinge pins on which the seats rests.

In conjunction with the F 45 table, this is an ideal solution for long working sessions and conferences.