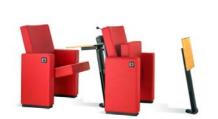

# 6036 SERIES **FUNCTIONAL FEATURES**

Elektrouks companies in Macedonia and other countries

Folding chair that stands out because of its excellent balance between comfort and minimum use of space.

The seat tips up automatically.

The seat consists of a compact single block of cold moulded polyurethane foam that fully covers the internal metal structure of the seat. This structure comprises a curved tubular frame, a mesh of flat springs and hinge pins for the seat to tip up. The block is covered with an easily removable and replaceable zip-on upholstery. The backrest is constructed in the same manner as the seat. upholstery. The backrest is constructed in the same manner as the seat.

Factory - Intelligent Engeneering, Shop, Sales and Service

The armrests also consist of a compact single block of cold moulded polyurethane foam that fully covers the internal metal structure of the arm.

Ergonomics has been the primary aspect for designing both seat and back cushions and the seat enhances maximum comfort.

Between the upholstery and the foam of both the seat and the back, there is a 5-mm thick TS System fire curtain that keeps fire from reaching the foam, thus preventing the emission of toxic gases and flames.

5

Elektroluks is registered trademark of

and other countries

Elektrouks companies in Macedonia

Factory - Intelligent Engeneering, Shop, Sales and Service

The seat tips up automatically thanks to an extremely quiet double spring system inside the seat shell (tested to 500,000 cycles) that requires no lubrication of any kind.

The chair is mounted on two feet connected by a central steel bridge which supports the backrest, and two side wings that also support the hinge pins on which the seats rests.

In conjunction with the F 45 table, this is an ideal solution for long working sessions and conferences.