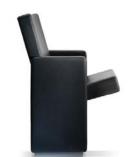

The seat consists of a compact single block of cold moulded polyurethane foam that fully covers the internal metal structure of the seat. This structure comprises a curved tubular frame, a mesh of flat springs and hinge pins for the seat to tip up. The block is covered with an easily removable and replaceable zip-on upholstery. The backrest is constructed in the same manner as the seat. upholstery. The backrest is constructed in the same manner as the seat.

Factory - Intelligent Engeneering, Shop, Sales and Service

The armrests also consist of a compact single block of cold moulded polyurethane foam that fully covers the internal metal structure of the arm.

Ergonomics has been the primary aspect for designing both seat and back cushions and the seat enhances maximum comfort.

Between the upholstery and the foam of both the seat and the back, there is a 5-mm thick TS System fire curtain that keeps fire from reaching the foam, thus preventing the emission of toxic gases and flames.