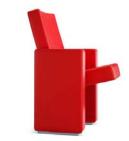

Factory - Intelligent Engeneering, Shop, Sales and Service

The armrests also consist of a compact single block of cold moulded polyurethane foam that fully covers the internal metal structure of the arm.

Ergonomics has been the primary aspect for designing both seat and back cushions and the seat enhances maximum comfort.

Between the upholstery and the foam of both the seat and the back, there is a 5-mm thick TS System fire curtain that keeps fire from reaching the foam, thus preventing the emission of toxic gases and flames.

The chair is mounted on two feet connected by a central steel bridge which supports the backrest, and two side wings that also support the hinge pins on which the seats rests.

In conjunction with the F 45 table, this is an ideal solution for long working sessions and conferences.