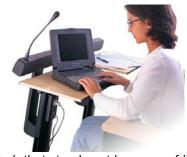

The chair is mounted on two feet connected by a central steel bridge which supports the backrest, and two side wings that also support the hinge pins on which the seats rests.

In conjunction with the F 45 table, this is an ideal solution for long working sessions and conferences.