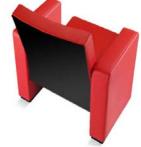

5

Elektroluks is registered trademark of

and other countries

Elektrouks companies in Macedonia

Factory - Intelligent Engeneering, Shop, Sales and Service

The seat tips up automatically thanks to an extremely quiet double spring system inside the seat shell (tested to 500,000 cycles) that requires no lubrication of any kind.

The chair is mounted on two feet connected by a central steel bridge which supports the backrest, and two side wings that also support the hinge pins on which the seats rests.

In conjunction with the F 45 table, this is an ideal solution for long working sessions and conferences.