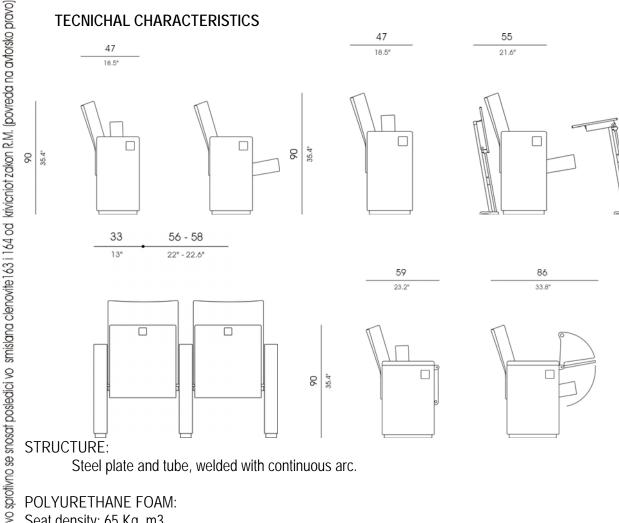

# TECNICHAL CHARACTERISTICS

STRUCTURE:

Ovoj criez e sopstvenost na Electrolux-Bitola. Bez negovo pismeno odobruvanje istiot nesmee da se prepisuva ,umnozuva niti kopira bez soglasnost od Elrctroluks

5

5

Steel plate and tube, welded with continuous arc.

POLYURETHANE FOAM:

Seat density: 65 Kg. m3 Back density: 57 Kg. m3

> Adresa: ul.Braka Mingovi 18, 7000 Bitola; tel: 047/203-330 ,203 900ul.A.Guslarot.1a 02/329 8 130 Skopje www.electrolux.com.mk www.elektroluks.com.mk e-mail: elek-palenzo@mt.net.mk