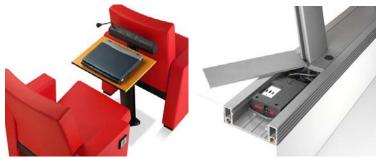

The chair is mounted on two feet connected by a central steel bridge which supports the backrest, and two side wings that also support the hinge pins on which the seats rests.

In conjunction with the F 45 table, this is an ideal solution for long working sessions and conferences.