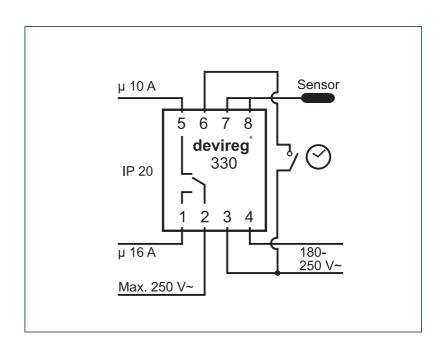

The Devireg<sup>™</sup> 330 is the preferred choice for several applications.

Devireg<sup>™</sup> 330 is supplied in five seperate editions each with a different temperature range.

| Technical data       |                                             |
|----------------------|---------------------------------------------|
| Operation voltage:   | 180 - 250 V ~ 50/60 Hz                      |
| Relays:              |                                             |
| Resisitive load:     | 250V ~ 16 A/10 A                            |
| • Inductive load:    | 3A                                          |
| Sensing unit:        |                                             |
| -10° to +10°C        | NTC; $15k\Omega/25^{\circ}$ C, wire sensor  |
| +15° to +30°C        | NTC; $15k\Omega/25^{\circ}$ C, room sensor  |
| +5° to +45°C         | NTC; $15k\Omega/25^{\circ}$ C, floor sensor |
| +30° to +90°C        | NTC; 100k $\Omega$ /25°C, wire sensor       |
| +60° to +160°C       | NTC; 16.7k $\Omega$ /100°C, wire sensor     |
| Switch:              | NO/NC                                       |
| Hysteresis:          |                                             |
| -10° to +10°C        | 0.4°C                                       |
| +15° to +30°C        | 0.4°C                                       |
| +5° to +45°C         | 0.4°C                                       |
| +30° to +90°C        | 0.8°C                                       |
| +60° to +160°C       | 1.5°C                                       |
| Ambient temperature: | -10° to +50°C                               |
| Light indicator:     |                                             |
| No light:            | System off                                  |
| Red:                 | Temperature set-point not reached           |
| Green:               | Temperature set-point reached               |
| IP Class:            | IP 20                                       |
| Dimensions:          | 36 mm                                       |