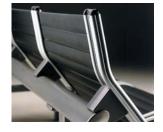

Each assembly comprises a frame consisting of four cast aluminium feet and a double link bar to which the seat and backrest supports are attached. These supports are anatomically designed extruded aluminium profiles with grooves at each side to take the seat and back. All the structural components are made of aluminium and there are no welds. This prevents rusting and ensures easy maintenance.

Seat and backrest are independent parts. The backree leather upholstery with crosswise channels covering to into the grooves in the sides of the profiles without the the joint extremely hard-wearing and long-lasting and maintenance. The seat has the same characteristics. Seat and backrest are independent parts. The backrest is made up of a piece of vinyl, wool or natural leather upholstery with crosswise channels covering the foam. The whole length of the backrest is fixed into the grooves in the sides of the profiles without the need for any mechanical linking elements, making the joint extremely hard-wearing and long-lasting and eliminating the need for