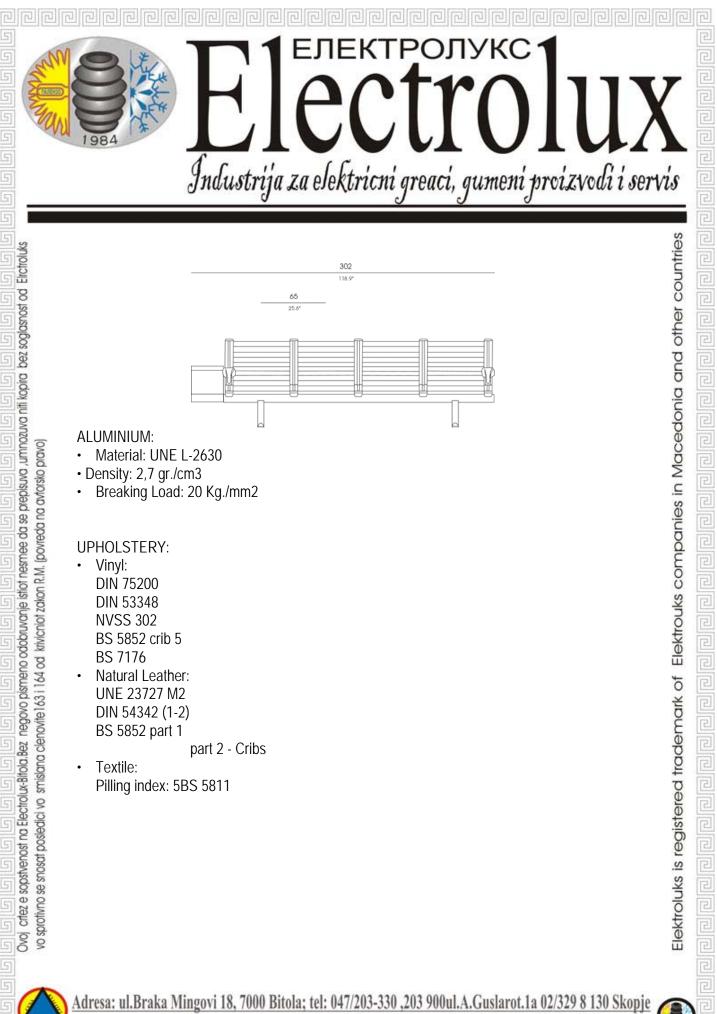

Each assembly comprises a frame consisting of four cast aluminium feet and a double link bar to which the seat and backrest supports are attached. These supports are anatomically designed extruded aluminium profiles with grooves at each side to take the seat and back. All the structural components are made of aluminium and there are no welds. This prevents rusting and ensures easy maintenance.

Seat and backrest are independent parts. The backree leather upholstery with crosswise channels covering to into the grooves in the sides of the profiles without the the joint extremely hard-wearing and long-lasting and maintenance. The seat has the same characteristics. Seat and backrest are independent parts. The backrest is made up of a piece of vinyl, wool or natural leather upholstery with crosswise channels covering the foam. The whole length of the backrest is fixed into the grooves in the sides of the profiles without the need for any mechanical linking elements, making the joint extremely hard-wearing and long-lasting and eliminating the need for

krivicniot zakon R.M. To accentuate even further the individual nature of the seats and enhance user comfort, it can optionally be supplied with aluminium armrests, with upholstery on the top, that slide into the aluminium profiles holding the seat and backrest.