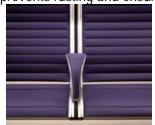

krivicniot zakon R.M. To accentuate even further the individual nature of the seats and enhance user comfort, it can optionally be supplied with aluminium armrests, with upholstery on the top, that slide into the aluminium profiles holding the seat and backrest.