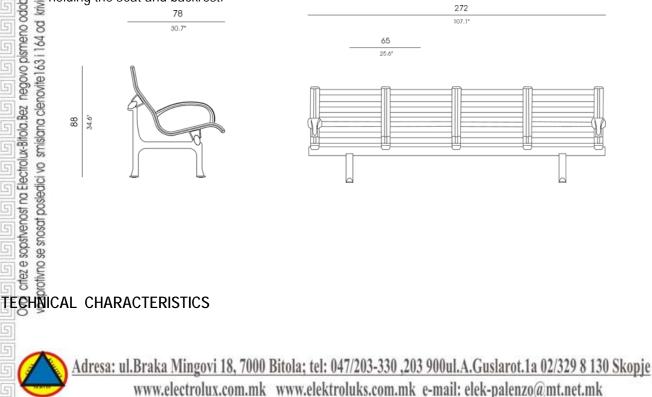

Each assembly comprises a frame consisting of four cast aluminium feet and a double link bar to which the seat and backrest supports are attached. These supports are anatomically designed extruded aluminium profiles with grooves at each side to take the seat and back. All the structural components are made of aluminium and there are no welds. This prevents rusting and ensures easy maintenance.

Seat and backrest are independent parts. The backree leather upholstery with crosswise channels covering to into the grooves in the sides of the profiles without the the joint extremely hard-wearing and long-lasting and maintenance. The seat has the same characteristics. Seat and backrest are independent parts. The backrest is made up of a piece of vinyl, wool or natural leather upholstery with crosswise channels covering the foam. The whole length of the backrest is fixed into the grooves in the sides of the profiles without the need for any mechanical linking elements, making the joint extremely hard-wearing and long-lasting and eliminating the need for

krivicniot zakon R.M. To accentuate even further the individual nature of the seats and enhance user comfort, it can optionally be supplied with aluminium armrests, with upholstery on the top, that slide into the aluminium profiles holding the seat and backrest.