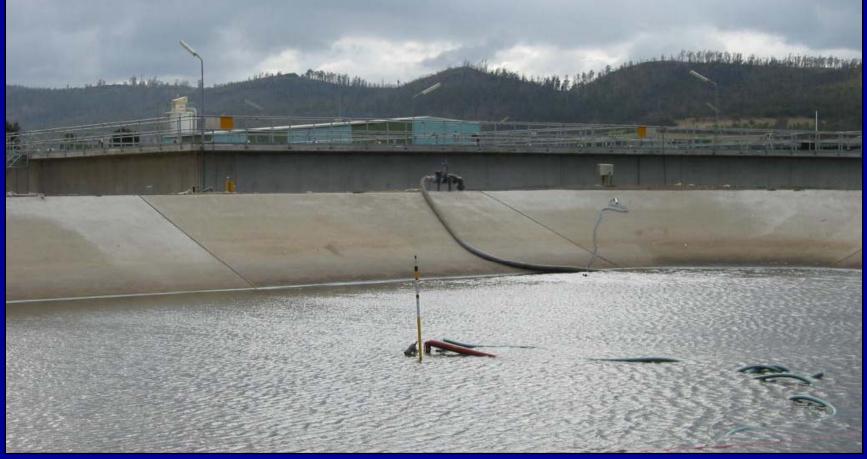

#### underwater cleaners

### cleaning applications

- Swimming pools with large sand and sediment content
- Catch ponds in sewage works
- Fountains and dams in parks
- Any type of basin and pool with heavy sediment
- Sedimentation basins
- Back-wash basins in water works