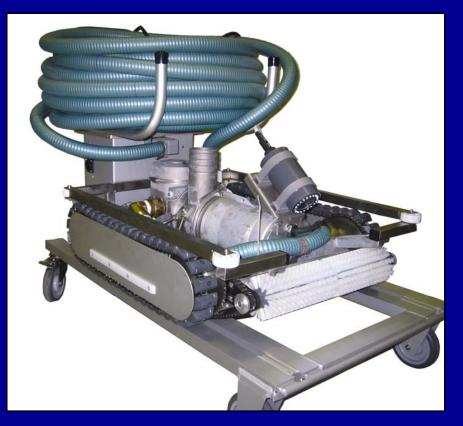

## specifications

- Heavy duty pump (1200 litres/minute)
- Speed 0.2 m/s
- Rotating brush
- Underwater video camera with lights (CS600)
- 40 m floating cable
- Robust construction based on 25 years experience in making cleaners for publis swimming pools
- Tufram coating for corrosive environments
- Manual operation with cable handbox or radio control (optional)