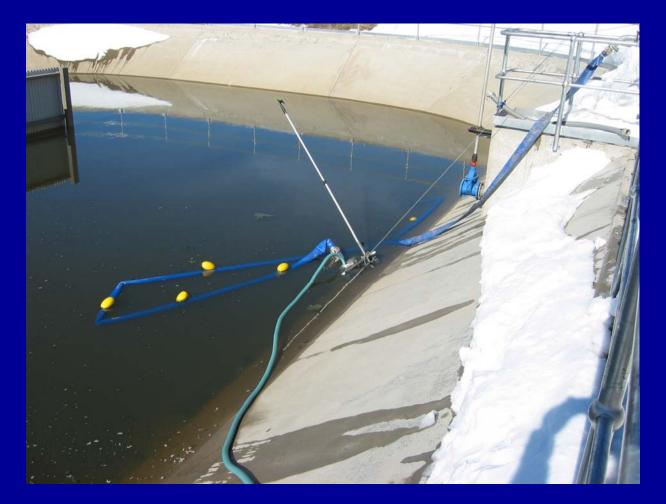

### cleaning applications

- Swimming pools with large sand and sediment content
- Catch ponds in sewage works
- Fountains and dams in parks
- Any type of basin and pool with heavy sediment
- Sedimentation basins
- Back-wash basins in water works