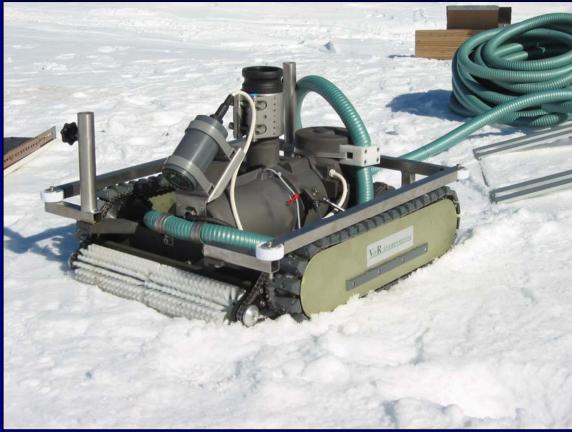

## specifications

- Heavy duty pump (1200 litres/minute)
- Speed 0.2 m/s
- Rotating brush
- Underwater video camera with lights (CS600)
- 40 m floating cable
- Robust construction based on 25 years experience in making cleaners for publis swimming pools
- Tufram coating for corrosive environments
- Manual operation with cable handbox or radio control (optional)