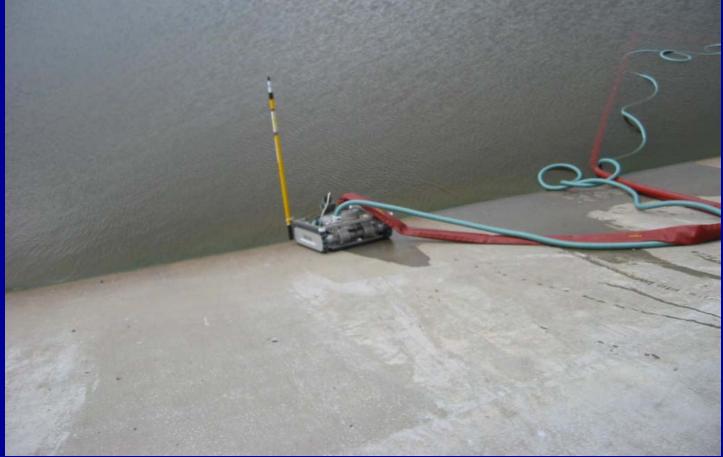

#### underwater cleaners

## specifications

- Heavy duty pump (1200 litres/minute)
- Speed 0.2 m/s
- Rotating brush
- Underwater video camera with lights (CS600)
- 40 m floating cable
- Robust construction based on 25 years experience in making cleaners for publis swimming pools
- Tufram coating for corrosive environments
- Manual operation with cable handbox or radio control (optional)