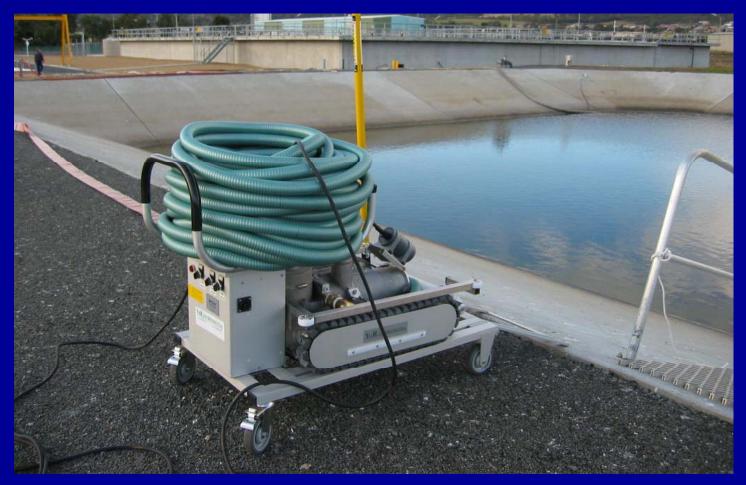

### cleaning applications

- Swimming pools with large sand and sediment content
- Catch ponds in sewage works
- Fountains and dams in parks
- Any type of basin and pool with heavy sediment
- Sedimentation basins
- Back-wash basins in water works

## specifications

- Heavy duty pump (1200 litres/minute)
- Speed 0.2 m/s
- Rotating brush
- Underwater video camera with lights (CS600)
- 40 m floating cable
- Robust construction based on 25 years experience in making cleaners for publis swimming pools
- Tufram coating for corrosive environments
- Manual operation with cable handbox or radio control (optional)