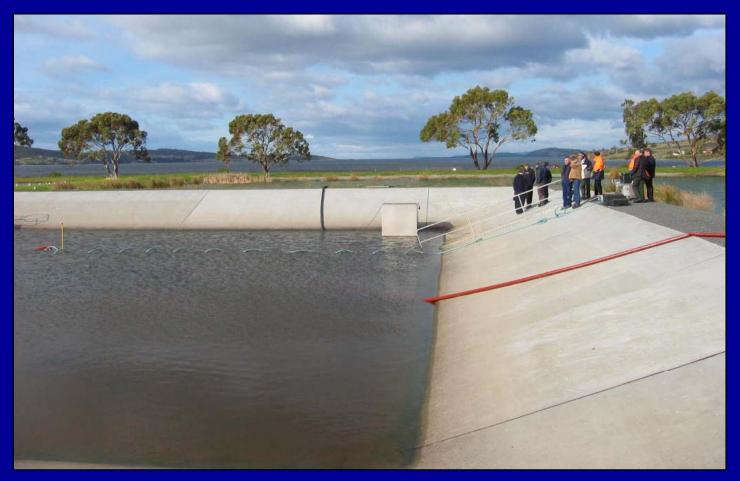

#### underwater cleaners

### cleaning applications

- Swimming pools with large sand and sediment content
- Catch ponds in sewage works
- Fountains and dams in parks
- Any type of basin and pool with heavy sediment
- Sedimentation basins
- Back-wash basins in water works