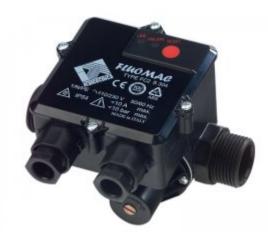

## **FLUOMAC**

## **ELECTRONIC DEVICE FOR ELECTRIC PUMP CONTROL**

- It automatizes the start and stop operations of single-phase electric pumps up to 1,5HP
   It replaces completely the traditional water system set
- up consisting on pressure switch and pressure tank
- It starts the electric pump after a pressure decrease (taps opening) and stops it when the fl uid fl ow interrupts at the maximum pressure level of the electric pump (taps closing)

  It protects against the dry running

  Startletter

  Startletter

- Standard 1" M hydraulic connections
- Installation in any position both vertical and horizontal according to the flow direction
- No need of maintenance