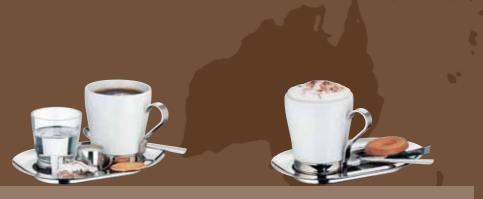

"Latte Macchiato, Caffè con Ghiacchio, Flavoured Coffee ..." these are some of the names that should appear on any beverages menu today. One good reason is that any of these products is far more lucrative than "just

#### Flavoured Coffee

Espresso

Cappuccino