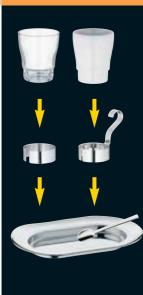

The perfect combination: beautifully shaped porcelain cups or glasses, with a ring or a handle, coordinating spoon and serving tray made from Cromargan<sup>®</sup> stainless steel 18/10.

As befits espresso and other coffee specialities, the cups are made from exclusive hard porcelain. Clearly, coffee – and other products – are set off to best effect in the completely seamless glasses.

Complimented by a functional, decorative ring or handle made from high-grade stainless steel, the result is a visual combination that's hard to beat. The tray, also made of stainless steel, is just the right size to hold not only the beverage but also the stainless steel spoon (always the appropriate size), sugar sachet and a little something sweet to go with it.