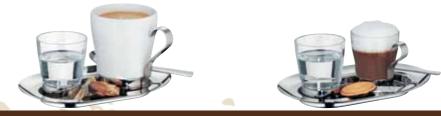

The perfect combination: beautifully shaped porcelain cups or glasses, with a ring or a handle, coordinating spoon and serving tray made from Cromargan<sup>®</sup> stainless steel 18/10.

As befits espresso and other coffee specialities, the cups are made from exclusive hard porcelain. Clearly, coffee – and other products – are set off to best effect in the completely seamless glasses.

Complimented by a functional, decorative ring or handle made from high-grade stainless steel, the result is a visual combination that's hard to beat. The tray, also made of stainless steel, is just the right size to hold not only the beverage but also the stainless steel spoon (always the appropriate size), sugar sachet and a little something sweet to go with it.