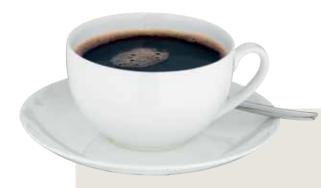

The perfect combination: beautifully shaped porcelain cups or glasses, with a ring or a handle, coordinating spoon and serving tray made from Cromargan<sup>®</sup> stainless steel 18/10.

As befits espresso and other coffee specialities, the cups are made from exclusive hard porcelain. Clearly, coffee – and other products – are set off to best effect in the completely seamless glasses.

Complimented by a functional, decorative ring or handle made from high-grade stainless steel, the result is a visual combination that's hard to beat. The tray, also made of stainless steel, is just the right size to hold not only the beverage but also the stainless steel spoon (always the appropriate size), sugar sachet and a little something sweet to go with it.