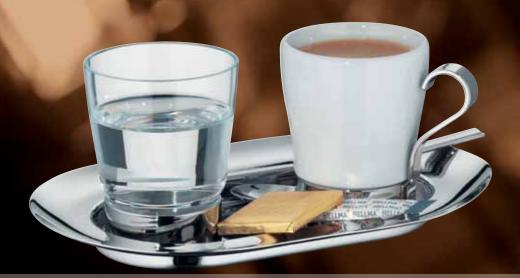

However, anyone content to serve "just a cup of coffee" is missing the opportunity to achieve additional revenue. For example, an espresso offered and served in authentic style with a glass of water and a small pastry, on an elegant tray, definitely the consumer added value.

The perfect combination: beautifully shaped porcelain cups or glasses, with a ring or a handle, coordinating spoon and serving tray made from Cromargan<sup>®</sup> stainless steel 18/10.

As befits espresso and other coffee specialities, the cups are made from exclusive hard porcelain. Clearly, coffee – and other products – are set off to best effect in the completely seamless glasses.

Complimented by a functional, decorative ring or handle made from high-grade stainless steel, the result is a visual combination that's hard to beat. The tray, also made of stainless steel, is just the right size to hold not only the beverage but also the stainless steel spoon (always the appropriate size), sugar sachet and a little something sweet to go with it.