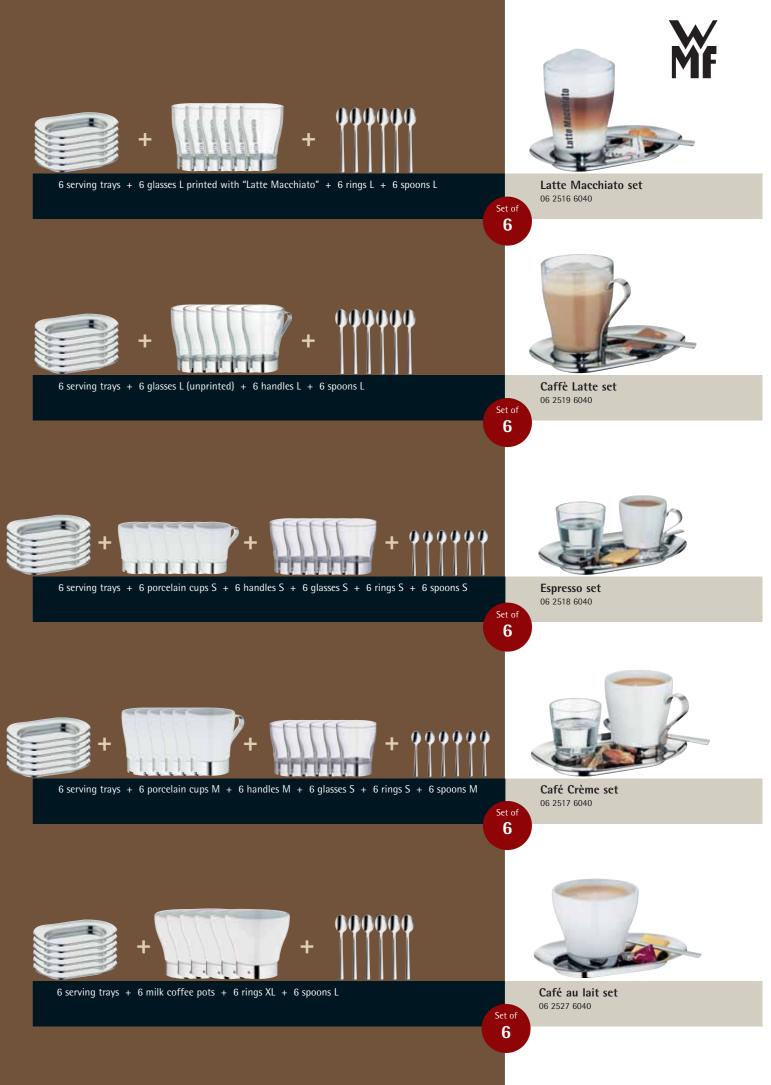

#### Expand your range to suit your requirements with these WMF »Coffee Culture« sets

Success in the hospitality industry is due to a number of factors, such as service, atmosphere, taste, quality and originality. Product presentation also naturally plays a part in the overall image.

The perfect combination: beautifully shaped porcelain cups or glasses, with a ring or a handle, coordinating spoon and serving tray made from Cromargan<sup>®</sup> stainless steel 18/10.

As befits espresso and other coffee specialities, the cups are made from exclusive hard porcelain. Clearly, coffee – and other products – are set off to best effect in the completely seamless glasses.

Complimented by a functional, decorative ring or handle made from high-grade stainless steel, the result is a visual combination that's hard to beat. The tray, also made of stainless steel, is just the right size to hold not only the beverage but also the stainless steel spoon (always the appropriate size), sugar sachet and a little something sweet to go with it.

## With the All-round »Coffee Culture Set« from WMF, you are equipped for any occasion

The All-round set includes everything you need to stimulate coffee sales – from a wide variety of glasses and porcelain cups to professional marketing strategy.