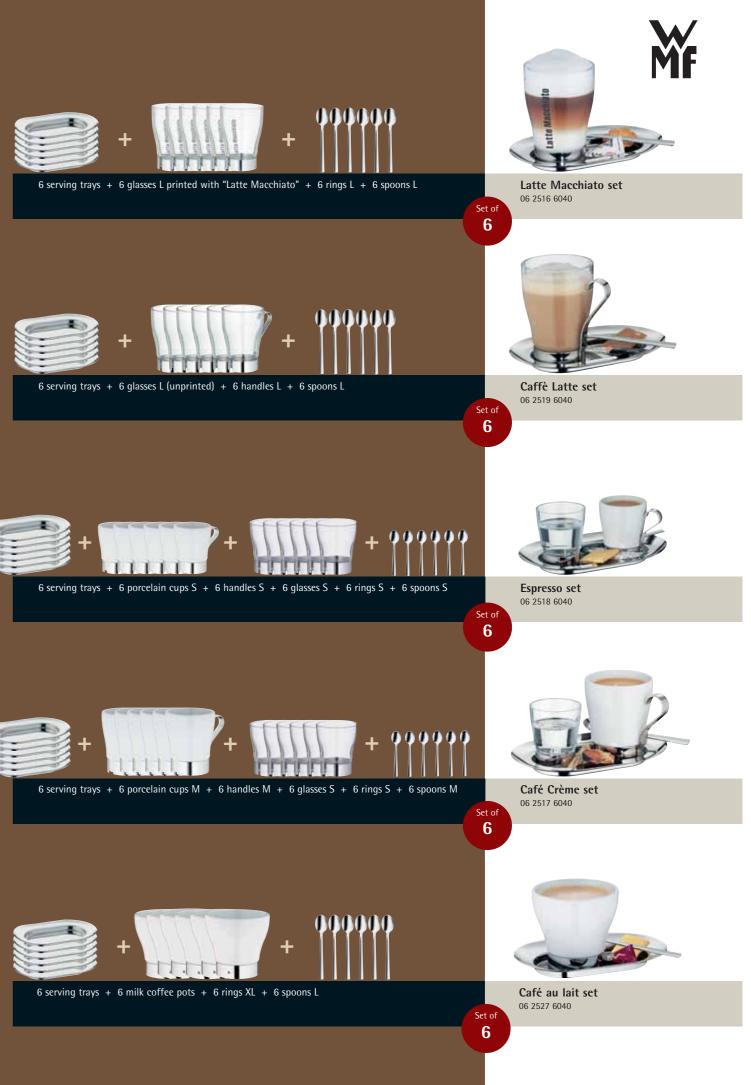

#### Expand your range to suit your requirements with these WMF »Coffee Culture« sets

Success in the hospitality industry is due to a number of factors, such as service, atmosphere, taste, quality and originality. Product presentation also naturally plays a part in the overall image.

The perfect combination: beautifully shaped porcelain cups or glasses, with a ring or a handle, coordinating spoon and serving tray made from Cromargan<sup>®</sup> stainless steel 18/10.

As befits espresso and other coffee specialities, the cups are made from exclusive hard porcelain. Clearly, coffee – and other products – are set off to best effect in the completely seamless glasses.

Complimented by a functional, decorative ring or handle made from high-grade stainless steel, the result is a visual combination that's hard to beat. The tray, also made of stainless steel, is just the right size to hold not only the beverage but also the stainless steel spoon (always the appropriate size), sugar sachet and a little something sweet to go with it.

## With the All-round »Coffee Culture Set« from WMF, you are equipped for any occasion

The All-round set includes everything you need to stimulate coffee sales – from a wide variety of glasses and porcelain cups to professional marketing strategy.