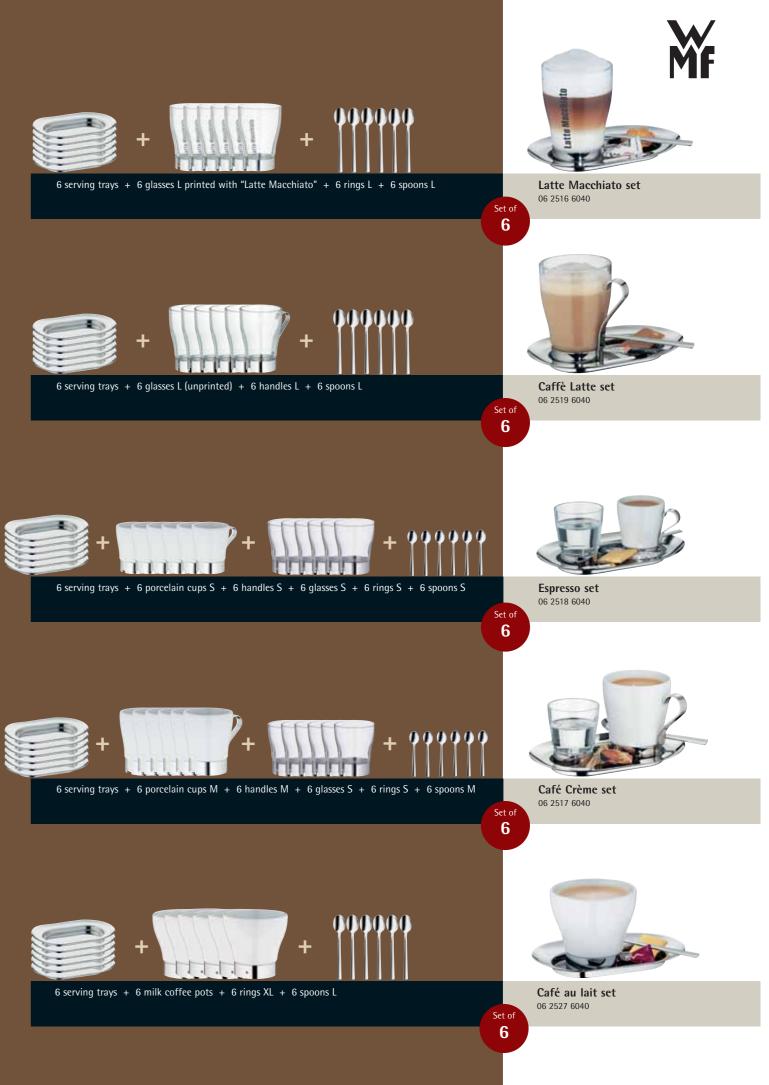

#### Expand your range to suit your requirements with these WMF »Coffee Culture« sets

Success in the hospitality industry is due to a number of factors, such as service, atmosphere, taste, quality and originality. Product presentation also naturally plays a part in the overall image.

The perfect combination: beautifully shaped porcelain cups or glasses, with a ring or a handle, coordinating spoon and serving tray made from Cromargan<sup>®</sup> stainless steel 18/10.

As befits espresso and other coffee specialities, the cups are made from exclusive hard porcelain. Clearly, coffee – and other products – are set off to best effect in the completely seamless glasses.

Complimented by a functional, decorative ring or handle made from high-grade stainless steel, the result is a visual combination that's hard to beat. The tray, also made of stainless steel, is just the right size to hold not only the beverage but also the stainless steel spoon (always the appropriate size), sugar sachet and a little something sweet to go with it.

## With the All-round »Coffee Culture Set« from WMF, you are equipped for any occasion

The All-round set includes everything you need to stimulate coffee sales – from a wide variety of glasses and porcelain cups to professional marketing strategy.