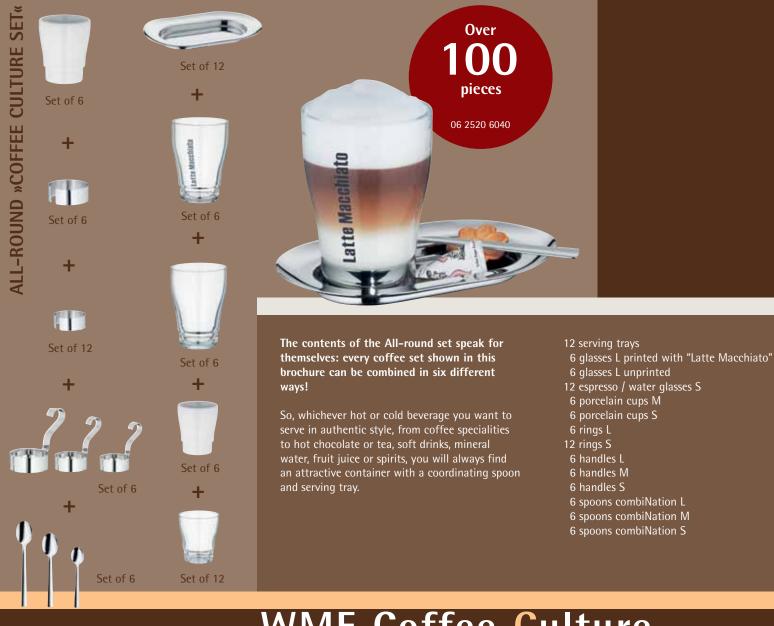

## With the All-round »Coffee Culture Set« from WMF, you are equipped for any occasion

The All-round set includes everything you need to stimulate coffee sales – from a wide variety of glasses and porcelain cups to professional marketing strategy.