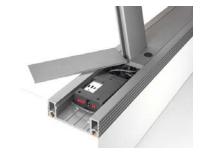

Two aluminium sides linked together by a metal bridge support the set of seat, back and armrests. In this bridge there are located the housings for the hinges, which incorporate a blocking mechanism, where the axes of the seat rest.