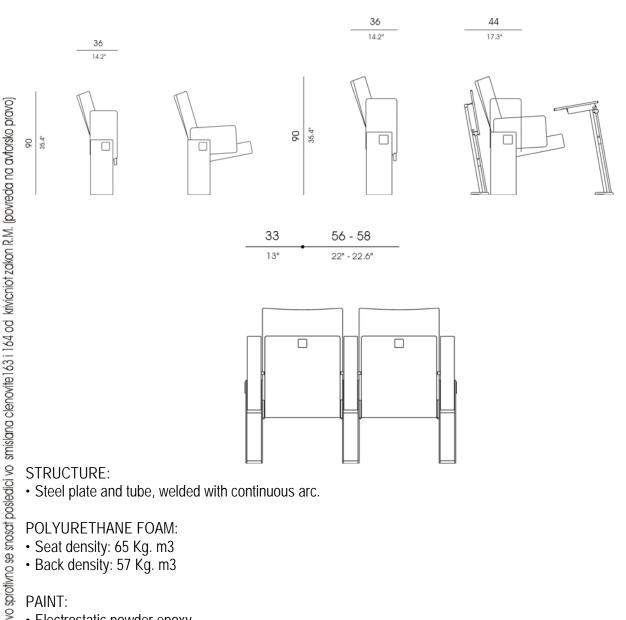

### TECHNICAL CHARACTERISTICS

### STRUCTURE:

Ovoj criez e sopstvenost na Electrolux-Bitola. Bez negovo pismeno odobruvanje istiot nesmee da se prepisuva ,umnozuva niti kopira bez soglasnost od Elrctroluks

Steel plate and tube, welded with continuous arc.

### POLYURETHANE FOAM:

- · Seat density: 65 Kg. m3
- · Back density: 57 Kg. m3

### PAINT:

- Electrostatic powder epoxy
- · Coating thickness: 70-80 micra
- Grid adherence: 100%

Adresa: ul.Braka Mingovi 18, 7000 Bitola; tel: 047/203-330 ,203 900ul.A.Guslarot.1a 02/329 8 130 Skopje

에데에데에데에데데데데데데데데데데데데데데데데데데데데데데데