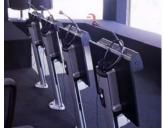

Two aluminium sides linked together by a metal bridge support the set of seat, back and armrests. In this bridge there are located the housings for the hinges, which incorporate a blocking mechanism, where the axes of the seat rest.