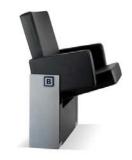

### 6035 SERIES FUNCTIONAL FEATURES

Elektroluks is registered trademark of Elektrouks companies in Macedonia and other countries

Folding chair that stands out because of its excellent balance between comfort and minimum use of space. The seat tips up automatically as well as the armrests.

The folding system lies in flipping up the armrests with the automatic return of the seat in a single movement. Thus, at the same time that the seat folds up automatically, the armrests move up to a vertical

## Electrolux

Factory - Intelligent Engeneering, Shop, Sales and Service

position so that the seat folded does not surpass the depth of 350mm. The backrest always keeps its fixed position.

The seat consists of a compact single block of could moulded polyurethane foam that fully covers the internal metal structure of the seat. This structure comprises a curved tubular frame, a mesh of flat springs and hinge pins for the seat to tip up. The polyurethane foam block is covered with a easily removable and replaceable zip-on upholstery. The backrest is made in the same manner as the seat. Ergonomics has been the primary aspect for designing both seat and back cushions and the seat enhances maximum comfort.

The armrests also consist of a single upholstered block Inside the armrest there is also an extremely quiet return spring (tested at 500.000 cycles), that requires no lubrication and which is extremely quiet.

Two aluminium sides linked together by a metal bridge support the set of seat, back and armrests. In this bridge there are located the housings for the hinges, which incorporate a blocking mechanism, where the axes of the seat rest.