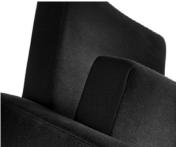

## Electrolux

Factory - Intelligent Engeneering, Shop, Sales and Service

position so that the seat folded does not surpass the depth of 350mm. The backrest always keeps its fixed position.

The seat consists of a compact single block of could moulded polyurethane foam that fully covers the internal metal structure of the seat. This structure comprises a curved tubular frame, a mesh of flat springs and hinge pins for the seat to tip up. The polyurethane foam block is covered with a easily removable and replaceable zip-on upholstery. The backrest is made in the same manner as the seat. Ergonomics has been the primary aspect for designing both seat and back cushions and the seat enhances maximum comfort.

Elektrouks companies in Macedonia and other countries

Elektroluks is registered trademark of

Between the upholstery and the foam of both the seat and the back, there is a 5-mm thick TS System fire curtain that keeps fire from reaching the foam, thus preventing the emission of toxic gases and flames. The seat tips up automatically thanks to an extremely quiet double spring system inside the seat shell (tested to 500,000 cycles) that requires no lubrication of any kind.

The armrests also consist of a single upholstered block Inside the armrest there is also an extremely quiet return spring (tested at 500.000 cycles), that requires no lubrication and which is extremely quiet.