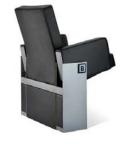

### 6035 SERIES FUNCTIONAL FEATURES

Elektroluks is registered trademark of Elektrouks companies in Macedonia and other countries

Folding chair that stands out because of its excellent balance between comfort and minimum use of space. The seat tips up automatically as well as the armrests.

The folding system lies in flipping up the armrests with the automatic return of the seat in a single movement. Thus, at the same time that the seat folds up automatically, the armrests move up to a vertical

## Electrolux

Factory - Intelligent Engeneering, Shop, Sales and Service

position so that the seat folded does not surpass the depth of 350mm. The backrest always keeps its fixed position.

The seat consists of a compact single block of could moulded polyurethane foam that fully covers the internal metal structure of the seat. This structure comprises a curved tubular frame, a mesh of flat springs and hinge pins for the seat to tip up. The polyurethane foam block is covered with a easily removable and replaceable zip-on upholstery. The backrest is made in the same manner as the seat. Ergonomics has been the primary aspect for designing both seat and back cushions and the seat enhances maximum comfort.

Two aluminium sides linked together by a metal bridge support the set of seat, back and armrests. In this bridge there are located the housings for the hinges, which incorporate a blocking mechanism, where the axes of the seat rest.