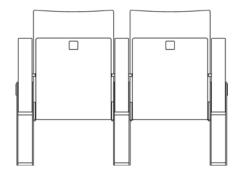

Two aluminium sides linked together by a metal bridge support the set of seat, back and armrests. In this bridge there are located the housings for the hinges, which incorporate a blocking mechanism, where the axes of the seat rest.