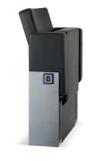

### 6035 SERIES FUNCTIONAL FEATURES

Elektroluks is registered trademark of Elektrouks companies in Macedonia and other countries

Folding chair that stands out because of its excellent balance between comfort and minimum use of space. The seat tips up automatically as well as the armrests.

The folding system lies in flipping up the armrests with the automatic return of the seat in a single movement. Thus, at the same time that the seat folds up automatically, the armrests move up to a vertical

## Electrolux

Factory - Intelligent Engeneering, Shop, Sales and Service

position so that the seat folded does not surpass the depth of 350mm. The backrest always keeps its fixed position.

The seat consists of a compact single block of could moulded polyurethane foam that fully covers the internal metal structure of the seat. This structure comprises a curved tubular frame, a mesh of flat springs and hinge pins for the seat to tip up. The polyurethane foam block is covered with a easily removable and replaceable zip-on upholstery. The backrest is made in the same manner as the seat. Ergonomics has been the primary aspect for designing both seat and back cushions and the seat enhances maximum comfort.

The armrests also consist of a single upholstered block Inside the armrest there is also an extremely quiet return spring (tested at 500.000 cycles), that requires no lubrication and which is extremely quiet.

Two aluminium sides linked together by a metal bridge support the set of seat, back and armrests. In this bridge there are located the housings for the hinges, which incorporate a blocking mechanism, where the axes of the seat rest.