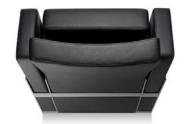

## Electrolux

Factory - Intelligent Engeneering, Shop, Sales and Service

position so that the seat folded does not surpass the depth of 350mm. The backrest always keeps its fixed position.

The seat consists of a compact single block of could moulded polyurethane foam that fully covers the internal metal structure of the seat. This structure comprises a curved tubular frame, a mesh of flat springs and hinge pins for the seat to tip up. The polyurethane foam block is covered with a easily removable and replaceable zip-on upholstery. The backrest is made in the same manner as the seat. Ergonomics has been the primary aspect for designing both seat and back cushions and the seat enhances maximum comfort.

The armrests also consist of a single upholstered block Inside the armrest there is also an extremely quiet return spring (tested at 500.000 cycles), that requires no lubrication and which is extremely quiet.

Two aluminium sides linked together by a metal bridge support the set of seat, back and armrests. In this bridge there are located the housings for the hinges, which incorporate a blocking mechanism, where the axes of the seat rest.