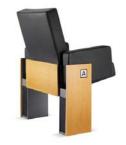

## Electrolux

Factory - Intelligent Engeneering, Shop, Sales and Service

position so that the seat folded does not surpass the depth of 350mm. The backrest always keeps its fixed position.

The seat consists of a compact single block of could moulded polyurethane foam that fully covers the internal metal structure of the seat. This structure comprises a curved tubular frame, a mesh of flat springs and hinge pins for the seat to tip up. The polyurethane foam block is covered with a easily removable and replaceable zip-on upholstery. The backrest is made in the same manner as the seat. Ergonomics has been the primary aspect for designing both seat and back cushions and the seat enhances maximum comfort.

Two aluminium sides linked together by a metal bridge support the set of seat, back and armrests. In this bridge there are located the housings for the hinges, which incorporate a blocking mechanism, where the axes of the seat rest.

In conjunction with the F 45 table, this is an ideal solution for long working sessions and conferences.

Adresa: ul.Braka Mingovi 18, 7000 Bitola; tel: 047/203-330 ,203 900ul.A.Guslarot.1a 02/329 8 130 Skopje www.electrolux.com.mk www.elektroluks.com.mk e-mail: elek-palenzo@mt.net.mk