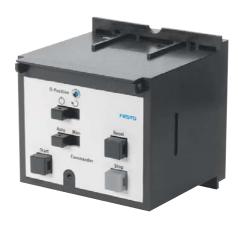

## **Quickstepper FSS-12-C**

## Controlling sequences entirely with pneumatics: The Festo Quickstepper.

Where purely pneumatic, simultaneous control of up to 12 steps as well as several movements is required, Festo's Quickstepper is right at home.

It's highly convincing thanks to:

- Integrated control panel for easy, reliable programming
- Easy installation on Festo 2n frames, or front panel mounting
- Optional safety cover with lock prevents unauthorised tampering
- No special fittings required; pneumatic connection via barbed connectors
- Clear-cut labelling of pneumatic inputs and outputs

- Simple, logical programming according to displacement-step diagrams
- No need for programming tools

The Festo FSSC-12 Commander can be used as an actuator. It features the same installation advantages as the Quickstepper. And the Quickstepper fits neatly into the rest of Festo's broad product range.