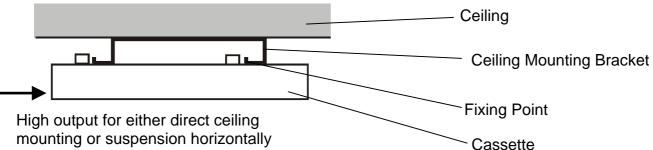

#### 2. Installation

Ecosun Cassettes can either be fixed directly to the ceiling using the optional mounting bracket or suspended to the required height using chains attached to the back panel brackets.

Figure 1. Suspending Cassette with Bracket (Can also be suspended by chains).

or angled from a height of 4 - 12m.