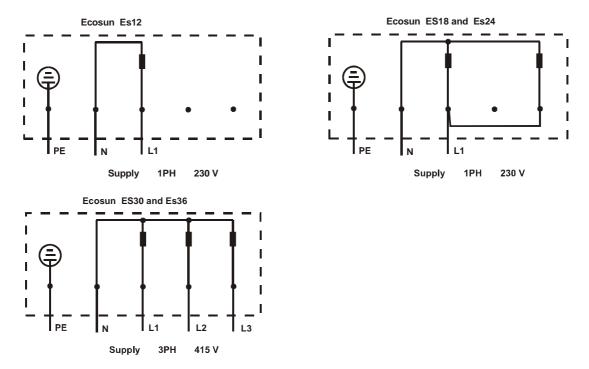

# 3. Electrical Connection

Supply cable must be 1.5 mm<sup>2</sup> minimum and electrical isolation of all poles must be provided using a suitable switch disconnector having a 3mm minimum contact gap in the "OFF" position.

# 6. Technical Characteristics

| Туре        | Input (W) | Voltage  | Class of<br>protection | IP    | Dimensions      |
|-------------|-----------|----------|------------------------|-------|-----------------|
| Ecosun ES12 | 1200      | 230 V    | 1                      | IP 44 | 1500 x 155 x 60 |
| Ecosun ES18 | 1800      | 230 V    | 1                      | IP 44 | 1500 x 256 x 60 |
| Ecosun ES24 | 2400      | 230 V    | 1                      | IP 44 | 1500 x 256 x 60 |
| Ecosun ES30 | 3000      | 400 V 3N | 1                      | IP 44 | 1500 x 357 x 60 |
| Ecosun ES36 | 3600      | 400 V 3N | 1                      | IP 44 | 1500 x 357 x 60 |